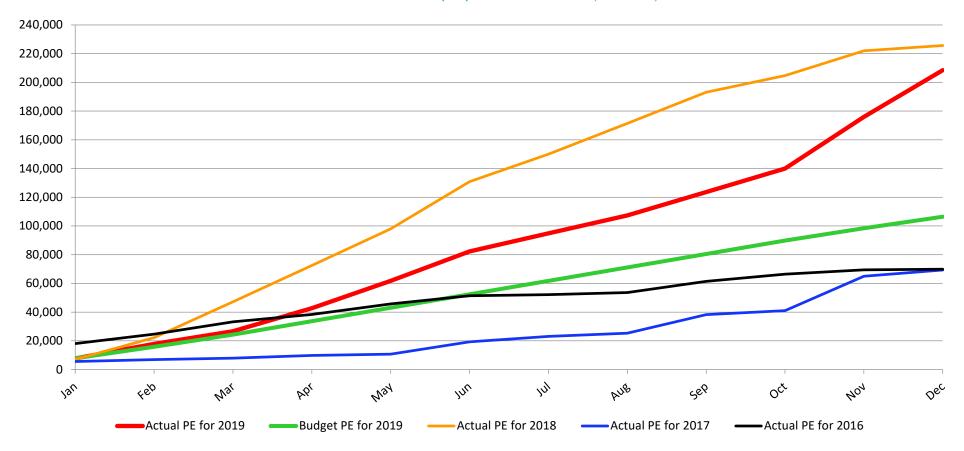

#### **KAGEM EMERALDS**

The 75%-owned Kagem emerald mine remains the single largest producing emerald mine in the world. The key parameters by month are summarised in the table below. All figures are approximate and unaudited.