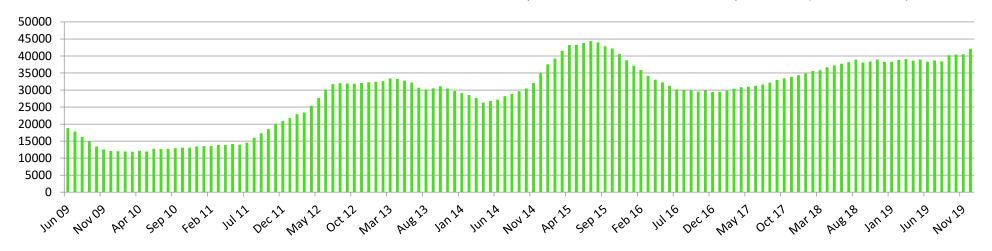

#### **KAGEM EMERALDS**

The 75%-owned Kagem emerald mine remains the single largest producing emerald mine in the world. The key parameters by month are summarised in the table below. All figures are approximate and unaudited.