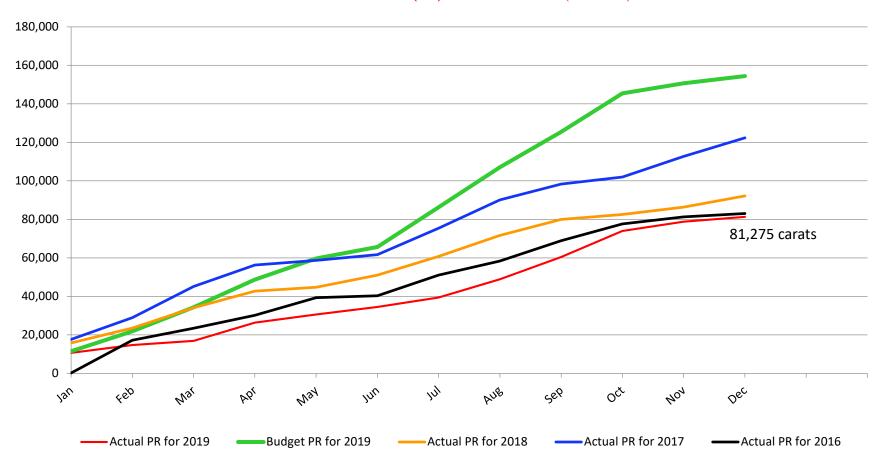

#### **KAGEM EMERALDS**

The 75%-owned Kagem emerald mine remains the single largest producing emerald mine in the world. The key parameters by month are summarised in the table below. All figures are approximate and unaudited.