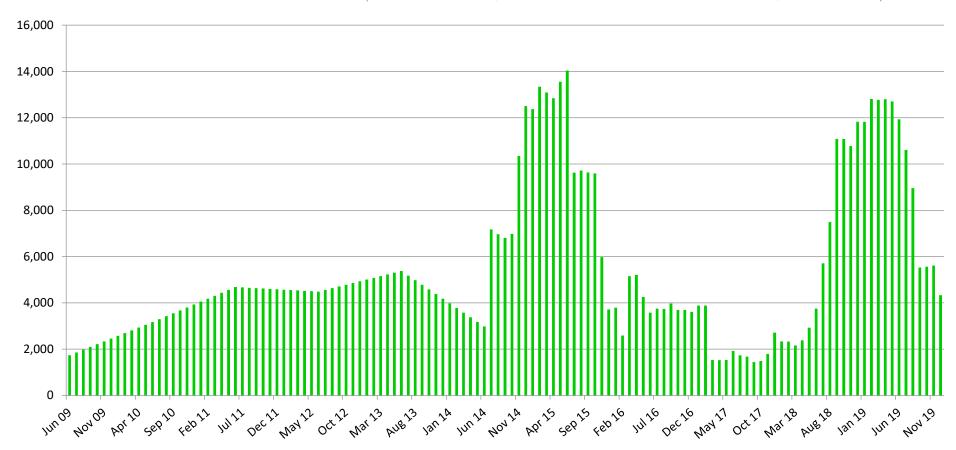

| KAGEM Monthly Summary (a)                     | Units          | Jul-09         | Aug-09 | Sep-09 | Oct-09 | Nov-09           | Dec-09 | 6m CY2009 |
|-----------------------------------------------|----------------|----------------|--------|--------|--------|------------------|--------|-----------|
| PRODUCTION                                    |                |                | -      |        |        |                  |        |           |
| Gemstone production (emerald+beryl), of which | '000 carats    | 1,357          | 775    | 770    | 1,090  | 1,611            | 2,219  | 7,822     |
| Premium emerald <sup>(b)</sup>                | '000 carats    | 19.1           | 16.8   | 13.6   | 22.4   | 20.1             | 25.9   | 117.8     |
| Emerald                                       | '000 carats    | 153            | 88     | 115    | 180    | 199              | 380    | 1,115     |
| Beryl-1                                       | '000 carats    | 1,096          | 345    | 424    | 653    | 1,139            | 1,439  | 5,095     |
| Beryl-2                                       | '000 carats    | 89             | 326    | 218    | 235    | 253              | 374    | 1,494     |
| Ore production (reaction zone)                | '000 tonnes    | 6.18           | 6.10   | 3.68   | 4.66   | 4.54             | 4.27   | 29.43     |
| Grade (emerald+beryl / reaction zone)         | carats / tonne | 220            | 127    | 209    | 234    | 355              | 520    | 266       |
| Waste mined (including TMS)                   | '000 tonnes    | 179            | 206    | 138    | 161    | 263              | 230    | 1,178     |
| Total rock handling                           | '000 tonnes    | 185            | 212    | 142    | 166    | 268              | 234    | 1,208     |
| Stripping ratio                               |                | 29             | 34     | 38     | 35     | 58               | 54     | 40        |
| CAPITAL EXPENDITURE                           |                |                |        |        |        |                  |        |           |
| Property, plant and equipment (c)             | USD '000       | 264            | 264    | 264    | 264    | 264              | 264    | 1,586     |
| Capitalised waste stripping                   | USD '000       | -              | -      | -      | -      | -                | -      | -         |
| CASH COSTS (d)                                |                |                |        |        |        |                  |        |           |
| Total cash operating costs                    | USD '000       | 1,153          | 1,065  | 1,050  | 917    | 1,104            | 1,071  | 6,360     |
| Gemstone cash unit cost (emerald+beryl)       | USD / carat    | 0.85           | 1.37   | 1.36   | 0.84   | 0.69             | 0.48   | 0.81      |
| Ore (reaction zone) cash unit cost            | USD / tonne    | 187            | 175    | 285    | 197    | 243              | 251    | 216       |
| Rock handling cash unit cost                  | USD / tonne    | 6.23           | 5.01   | 7.39   | 5.52   | 4.12             | 4.57   | 5.27      |
| AUCTION RESULTS                               |                |                |        |        |        |                  |        |           |
| Dates                                         |                | 20-24 Jul 2009 |        |        |        | 23-27 Nov 2009   |        |           |
| Location                                      |                | London, UK     |        |        |        | Johannesburg, SA |        |           |
| Type (e)                                      |                | HQ             |        |        |        | HQ               |        |           |
| Carats offered                                | million carats | 1.36           |        |        |        | 1.12             |        |           |
| Carats sold                                   | million carats | 1.36           |        |        |        | 1.09             |        |           |
| Number of companies placing bids              |                | 23             |        |        |        | 19               |        |           |
| Average number of bids per lot                |                | 10             |        |        |        | 13               |        |           |
| Number of lots offered                        |                | 27             |        |        |        | 19               |        |           |
| Number of lots sold                           |                | 26             |        |        |        | 14               |        |           |
| Percentage of lots sold                       | %              | 96%            |        |        |        | 74%              |        |           |
| Percentage of lots sold by weight             | %              | 100%           |        |        |        | 97%              |        |           |
| Total sales realised at auction               | USD million    | 5.9            |        |        |        | 5.6              |        |           |
| Average per carat sales value                 | USD / carat    | 4.40           |        |        |        | 5.10             |        |           |

<sup>(</sup>e) HQ stands for Higher Quality, CQ stands for Commercial Quality.

| KAGEM Monthly Summary (a)                     | Units          | Jan-10 | Feb-10 | Mar-10    | Apr-10 | May-10 | Jun-10 | Jul-10    | Aug-10 | Sep-10 | Oct-10 | Nov-10 | Dec-10    | CY2010 |
|-----------------------------------------------|----------------|--------|--------|-----------|--------|--------|--------|-----------|--------|--------|--------|--------|-----------|--------|
| PRODUCTION                                    |                |        |        |           |        |        |        |           |        |        |        |        |           |        |
| Gemstone production (emerald+beryl), of which | '000 carats    | 1,525  | 638    | 1,286     | 743    | 2,249  | 3,108  | 3,857     | 4,194  | 4,768  | 1,801  | 2,728  | 1,371     | 28,267 |
| Premium emerald <sup>(b)</sup>                | '000 carats    | 10.1   | 13.6   | 20.0      | 9.9    | 20.6   | 72.5   | 342.1     | 105.9  | 37.8   | 31.3   | 37.6   | 34.0      | 735.4  |
| Emerald                                       | '000 carats    | 195    | 85     | 230       | 128    | 280    | 637    | 1,074     | 1,262  | 1,200  | 483    | 848    | 436       | 6,859  |
| Beryl-1                                       | '000 carats    | 1,002  | 340    | 761       | 386    | 1,203  | 849    | 1,479     | 2,153  | 2,588  | 850    | 1,169  | 594       | 13,373 |
| Beryl-2                                       | '000 carats    | 318    | 200    | 275       | 219    | 745    | 1,549  | 962       | 673    | 942    | 438    | 672    | 308       | 7,300  |
| Ore production (reaction zone)                | '000 tonnes    | 4.33   | 3.92   | 4.20      | 5.11   | 6.95   | 6.81   | 4.57      | 8.90   | 6.01   | 8.17   | 5.92   | 1.92      | 66.81  |
| Grade (emerald+beryl / reaction zone)         | carats / tonne | 352    | 163    | 306       | 145    | 324    | 456    | 844       | 471    | 793    | 220    | 461    | 714       | 423    |
| Waste mined (including TMS)                   | '000 tonnes    | 218    | 209    | 205       | 224    | 237    | 253    | 294       | 315    | 326    | 258    | 275    | 242       | 3,055  |
| Total rock handling                           | '000 tonnes    | 222    | 213    | 209       | 229    | 244    | 260    | 298       | 324    | 332    | 267    | 280    | 244       | 3,122  |
| Stripping ratio                               |                | 50     | 53     | 49        | 44     | 34     | 37     | 64        | 35     | 54     | 32     | 46     | 126       | 46     |
| CAPITAL EXPENDITURE                           |                |        |        |           |        |        |        |           |        |        |        |        |           |        |
| Property, plant and equipment (c)             | USD '000       | 264    | 264    | 264       | 264    | 264    | 264    | 390       | 390    | 390    | 390    | 390    | 390       | 3,928  |
| Capitalised waste stripping                   | USD '000       | -      | -      | -         | -      | -      | -      | -         | -      | -      | -      | -      | -         | -      |
| CASH COSTS (d)                                |                |        |        |           |        |        |        |           |        |        |        |        |           |        |
| Total cash operating costs                    | USD '000       | 1,155  | 884    | 957       | 1,126  | 837    | 1,414  | 1,091     | 1,157  | 1,211  | 1,059  | 1,168  | 1,411     | 13,470 |
| Gemstone cash unit cost (emerald+beryl)       | USD / carat    | 0.76   | 1.39   | 0.74      | 1.52   | 0.37   | 0.45   | 0.28      | 0.28   | 0.25   | 0.59   | 0.43   | 1.03      | 0.48   |
| Ore (reaction zone) cash unit cost            | USD / tonne    | 267    | 226    | 228       | 221    | 120    | 208    | 239       | 130    | 202    | 130    | 197    | 735       | 202    |
| Rock handling cash unit cost                  | USD / tonne    | 5.20   | 4.16   | 4.58      | 4.91   | 3.43   | 5.44   | 3.65      | 3.57   | 3.65   | 3.97   | 4.16   | 5.79      | 4.31   |
| AUCTION RESULTS                               |                |        |        |           |        |        |        |           |        |        |        |        |           |        |
|                                               |                |        |        | 11-15 Mar |        |        |        | 19-23 Jul |        |        |        |        | 6-10 Dec  |        |
| Dates                                         |                |        |        | 2010      |        |        |        | 2010      |        |        |        |        | 2010      |        |
|                                               |                |        |        | Jaipur,   |        |        |        | London,   |        |        |        |        | Johannesb |        |
| Location                                      |                |        |        | India     |        |        |        | UK        |        |        |        |        | urg, SA   |        |
| Type (e)                                      |                |        |        | CQ        |        |        |        | HQ        |        |        |        |        | HQ        |        |
| Carats offered                                | million carats |        |        | 28.90     |        |        |        | 0.85      |        |        |        |        | 0.87      |        |
| Carats sold                                   | million carats |        |        | 22.80     |        |        |        | 0.80      |        |        |        |        | 0.75      |        |
| Number of companies placing bids              |                |        |        | 25        |        |        |        | 37        |        |        |        |        | 32        |        |
| Average number of bids per lot                |                |        |        | 8         |        |        |        | 18        |        |        |        |        | 16        |        |
| Number of lots offered                        |                |        |        | 56        |        |        |        | 27        |        |        |        |        | 19        |        |
| Number of lots sold                           |                |        |        | 49        |        |        |        | 24        |        |        |        |        | 18        |        |
| Percentage of lots sold                       | %              |        |        | 88%       |        |        |        | 89%       |        |        |        |        | 95%       |        |
| Percentage of lots sold by weight             | %              |        |        | 79%       |        |        |        | 94%       |        |        |        |        | 86%       |        |
| Total sales realised at auction               | USD million    |        |        | 7.2       |        |        |        | 7.5       |        |        |        |        | 19.6      |        |
| Average per carat sales value                 | USD / carat    |        |        | 0.31      |        |        |        | 9.35      |        |        |        |        | 26.20     |        |

<sup>(</sup>e) HQ stands for Higher Quality, CQ stands for Commercial Quality.

| KAGEM Monthly Summary (a)                     | Units          | Jan-11 | Feb-11 | Mar-11    | Apr-11 | May-11 | Jun-11 | Jul-11    | Aug-11 | Sep-11 | Oct-11 | Nov-11    | Dec-11 | CY2011 |
|-----------------------------------------------|----------------|--------|--------|-----------|--------|--------|--------|-----------|--------|--------|--------|-----------|--------|--------|
| PRODUCTION                                    |                |        |        |           |        |        |        |           |        | -      |        |           |        |        |
| Gemstone production (emerald+beryl), of which | '000 carats    | 1,484  | 734    | 1,252     | 3,710  | 4,115  | 3,011  | 1,395     | 1,907  | 1,627  | 1,716  | 1,427     | 743    | 23,121 |
| Premium emerald <sup>(b)</sup>                | '000 carats    | 26.4   | 7.5    | 30.6      | 25.3   | 95.3   | 34.3   | 33.0      | 20.5   | 13.7   | 6.9    | 2.7       | 4.0    | 300.2  |
| Emerald                                       | '000 carats    | 561    | 228    | 355       | 639    | 960    | 498    | 265       | 270    | 214    | 394    | 330       | 185    | 4,898  |
| Beryl-1                                       | '000 carats    | 559    | 304    | 520       | 1,912  | 1,494  | 1,060  | 571       | 828    | 882    | 757    | 693       | 346    | 9,927  |
| Beryl-2                                       | '000 carats    | 337    | 194    | 346       | 1,134  | 1,565  | 1,420  | 526       | 788    | 518    | 559    | 402       | 208    | 7,996  |
| Ore production (reaction zone)                | '000 tonnes    | 3.20   | 2.70   | 6.07      | 7.73   | 7.67   | 6.29   | 5.02      | 11.19  | 7.78   | 9.62   | 5.62      | 2.28   | 75.15  |
| Grade (emerald+beryl / reaction zone)         | carats / tonne | 464    | 272    | 206       | 480    | 537    | 479    | 278       | 170    | 209    | 179    | 254       | 326    | 308    |
| Waste mined (including TMS)                   | '000 tonnes    | 242    | 274    | 276       | 298    | 478    | 649    | 601       | 787    | 788    | 787    | 763       | 618    | 6,562  |
| Total rock handling                           | '000 tonnes    | 245    | 277    | 282       | 306    | 486    | 655    | 606       | 799    | 796    | 797    | 769       | 620    | 6,637  |
| Stripping ratio                               |                | 75     | 102    | 46        | 39     | 62     | 103    | 120       | 70     | 101    | 82     | 136       | 271    | 87     |
| CAPITAL EXPENDITURE                           |                |        |        |           |        |        |        |           |        |        |        |           |        |        |
| Property, plant and equipment (c)             | USD '000       | 390    | 390    | 390       | 390    | 390    | 390    | 374       | 374    | 374    | 374    | 374       | 374    | 4,586  |
| Capitalised waste stripping                   | USD '000       | -      | -      | -         | -      | -      | 441    | 511       | 1,194  | 1,190  | 1,125  | 1,285     | 1,223  | 6,969  |
| CASH COSTS (d)                                |                |        |        |           |        |        |        |           |        |        |        |           |        |        |
| Total cash operating costs                    | USD '000       | 1,231  | 908    | 1,247     | 1,121  | 1,126  | 1,249  | 1,661     | 2,612  | 2,505  | 2,309  | 2,703     | 2,227  | 20,897 |
| Gemstone cash unit cost (emerald+beryl)       | USD / carat    | 0.83   | 1.24   | 1.00      | 0.30   | 0.27   | 0.41   | 1.19      | 1.37   | 1.54   | 1.35   | 1.89      | 3.00   | 0.90   |
| Ore (reaction zone) cash unit cost            | USD / tonne    | 384    | 337    | 206       | 145    | 147    | 199    | 331       | 233    | 322    | 240    | 481       | 977    | 278    |
| Rock handling cash unit cost                  | USD / tonne    | 5.03   | 3.28   | 4.42      | 3.67   | 2.32   | 1.91   | 2.74      | 3.27   | 3.15   | 2.90   | 3.52      | 3.59   | 3.15   |
| AUCTION RESULTS                               |                |        |        |           |        |        |        |           |        |        |        |           |        |        |
|                                               |                |        |        | 10-14 Mar |        |        |        | 11-15 Jul |        |        |        | 21-25 Nov |        |        |
| Dates                                         |                |        |        | 2011      |        |        |        | 2011      |        |        |        | 2011      |        |        |
|                                               |                |        |        | Jaipur,   |        |        |        |           |        |        |        | Jaipur,   |        |        |
| Location                                      |                |        |        | India     |        |        |        | Singapore |        |        |        | India     |        |        |
| Type (e)                                      |                |        |        | CQ        |        |        |        | HQ        |        |        |        | CQ        |        |        |
| Carats offered                                | million carats |        |        | 16.83     |        |        |        | 1.07      |        |        |        | 10.83     |        |        |
| Carats sold                                   | million carats |        |        | 12.98     |        |        |        | 0.74      |        |        |        | 9.82      |        |        |
| Number of companies placing bids              |                |        |        | 44        |        |        |        | 38        |        |        |        | 27        |        |        |
| Average number of bids per lot                |                |        |        | 14        |        |        |        | 16        |        |        |        | 9         |        |        |
| Number of lots offered                        |                |        |        | 35        |        |        |        | 25        |        |        |        | 26        |        |        |
| Number of lots sold                           |                |        |        | 34        |        |        |        | 18        |        |        |        | 19        |        |        |
| Percentage of lots sold                       | %              |        |        | 97%       |        |        |        | 72%       |        |        |        | 73%       |        |        |
| Percentage of lots sold by weight             | %              |        |        | 77%       |        |        |        | 69%       |        |        |        | 91%       |        |        |
| Total sales realised at auction               | USD million    |        |        | 10.0      |        |        |        | 31.6      |        |        |        | 11.0      |        |        |
| Average per carat sales value                 | USD / carat    |        |        | 0.77      |        |        |        | 42.71     |        |        |        | 1.12      |        |        |

<sup>(</sup>e) HQ stands for Higher Quality, CQ stands for Commercial Quality.

| KAGEM Monthly Summary (a)                     | Units          | Jan-12 | Feb-12 | Mar-12    | Apr-12 | May-12 | Jun-12   | Jul-12 | Aug-12 | Sep-12 | Oct-12 | Nov-12    | Dec-12 | CY2012 |
|-----------------------------------------------|----------------|--------|--------|-----------|--------|--------|----------|--------|--------|--------|--------|-----------|--------|--------|
| PRODUCTION                                    |                |        |        |           |        |        |          |        | -      | -      |        |           |        |        |
| Gemstone production (emerald+beryl), of which | '000 carats    | 849    | 1,841  | 2,216     | 2,381  | 2,301  | 2,655    | 3,193  | 2,906  | 1,803  | 3,195  | 1,836     | 1,602  | 26,781 |
| Premium emerald <sup>(b)</sup>                | '000 carats    | 9.7    | 34.8   | 50.6      | 8.2    | 16.3   | 15.3     | 16.3   | 25.2   | 7.1    | 21.4   | 1.3       | 17.1   | 223.3  |
| Emerald                                       | '000 carats    | 250    | 548    | 753       | 472    | 549    | 700      | 848    | 838    | 425    | 1,161  | 410       | 416    | 7,370  |
| Beryl-1                                       | '000 carats    | 387    | 724    | 785       | 1,020  | 1,014  | 1,210    | 1,329  | 1,337  | 836    | 1,416  | 833       | 733    | 11,623 |
| Beryl-2                                       | '000 carats    | 203    | 535    | 628       | 881    | 722    | 730      | 1,000  | 706    | 536    | 597    | 591       | 436    | 7,564  |
| Ore production (reaction zone)                | '000 tonnes    | 3.63   | 7.99   | 9.14      | 11.67  | 15.16  | 13.83    | 9.80   | 13.47  | 7.60   | 3.89   | 10.03     | 9.14   | 115.35 |
| Grade (emerald+beryl / reaction zone)         | carats / tonne | 234    | 230    | 243       | 204    | 152    | 192      | 326    | 216    | 237    | 821    | 183       | 175    | 232    |
| Waste mined (including TMS)                   | '000 tonnes    | 624    | 547    | 428       | 851    | 956    | 929      | 979    | 882    | 705    | 777    | 701       | 739    | 9,116  |
| Total rock handling                           | '000 tonnes    | 627    | 555    | 437       | 862    | 971    | 943      | 989    | 896    | 713    | 781    | 711       | 748    | 9,232  |
| Stripping ratio                               |                | 172    | 68     | 47        | 73     | 63     | 67       | 100    | 65     | 93     | 200    | 70        | 81     | 79     |
| CAPITAL EXPENDITURE                           |                |        |        |           |        |        |          |        |        |        |        |           |        |        |
| Property, plant and equipment (c)             | USD '000       | 374    | 374    | 374       | 374    | 374    | 374      | 448    | 448    | 448    | 448    | 448       | 448    | 4,933  |
| Capitalised waste stripping                   | USD '000       | 839    | 743    | 300       | 1,846  | 1,911  | 1,882    | 1,877  | 1,563  | 1,136  | 954    | 1,091     | 1,215  | 15,357 |
| CASH COSTS (d)                                |                |        |        |           |        |        |          |        |        |        |        |           |        |        |
| Total cash operating costs                    | USD '000       | 2,082  | 2,049  | 1,783     | 3,095  | 3,433  | 3,726    | 3,196  | 2,888  | 2,454  | 2,237  | 2,886     | 2,488  | 32,317 |
| Gemstone cash unit cost (emerald+beryl)       | USD / carat    | 2.45   | 1.11   | 0.80      | 1.30   | 1.49   | 1.40     | 1.00   | 0.99   | 1.36   | 0.70   | 1.57      | 1.55   | 1.21   |
| Ore (reaction zone) cash unit cost            | USD / tonne    | 573    | 257    | 195       | 265    | 226    | 270      | 326    | 214    | 323    | 575    | 288       | 272    | 280    |
| Rock handling cash unit cost                  | USD / tonne    | 3.32   | 3.69   | 4.08      | 3.59   | 3.54   | 3.95     | 3.23   | 3.22   | 3.44   | 2.87   | 4.06      | 3.33   | 3.50   |
| AUCTION RESULTS                               |                |        |        |           |        |        |          |        |        |        |        |           |        |        |
|                                               |                |        |        | 19-23 Mar |        |        | 9-13 Jun |        |        |        |        | 29 Oct-2  |        |        |
| Dates                                         |                |        |        | 2012      |        |        | 2012     |        |        |        |        | Nov 2012  |        |        |
|                                               |                |        |        |           |        |        | Jaipur,  |        |        |        |        |           |        |        |
| Location                                      |                |        |        | Singapore |        |        | India    |        |        |        |        | Singapore |        |        |
| Type (e)                                      |                |        |        | HQ        |        |        | CQ       |        |        |        |        | HQ        |        |        |
| Carats offered                                | million carats |        |        | 0.77      |        |        | 10.85    |        |        |        |        | 0.93      |        |        |
| Carats sold                                   | million carats |        |        | 0.69      |        |        | 3.47     |        |        |        |        | 0.90      |        |        |
| Number of companies placing bids              |                |        |        | 29        |        |        | 20       |        |        |        |        | 35        |        |        |
| Average number of bids per lot                |                |        |        | 11        |        |        | 3        |        |        |        |        | 11        |        |        |
| Number of lots offered                        |                |        |        | 23        |        |        | 33       |        |        |        |        | 19        |        |        |
| Number of lots sold                           |                |        |        | 20        |        |        | 17       |        |        |        |        | 16        |        |        |
| Percentage of lots sold                       | %              |        |        | 87%       |        |        | 52%      |        |        |        |        | 84%       |        |        |
| Percentage of lots sold by weight             | %              |        |        | 89%       |        |        | 32%      |        |        |        |        | 98%       |        |        |
| Total sales realised at auction               | USD million    |        |        | 26.2      |        |        | 9.0      |        |        |        |        | 26.8      |        |        |
| Average per carat sales value                 | USD / carat    |        |        | 38.25     |        |        | 2.61     |        |        |        |        | 29.71     |        |        |

<sup>(</sup>e) HQ stands for Higher Quality, CQ stands for Commercial Quality.

| KAGEM Monthly Summary (a)                     | Units          | Jan-13 | Feb-13 | Mar-13 | Apr-13    | May-13 | Jun-13 | Jul-13    | Aug-13 | Sep-13 | Oct-13 | Nov-13    | Dec-13 | CY2013 |
|-----------------------------------------------|----------------|--------|--------|--------|-----------|--------|--------|-----------|--------|--------|--------|-----------|--------|--------|
| PRODUCTION                                    |                |        |        |        |           | •      |        |           |        |        |        |           |        |        |
| Gemstone production (emerald+beryl), of which | '000 carats    | 3,045  | 2,269  | 1,190  | 1,916     | 3,802  | 3,230  | 1,717     | 2,108  | 2,643  | 1,872  | 1,243     | 739    | 25,774 |
| Premium emerald (b)                           | '000 carats    | 21.6   | 24.0   | 9.9    | 2.3       | 3.7    | 8.7    | 5.2       | 18.8   | 26.3   | 13.0   | 1.0       | 1.6    | 136.1  |
| Emerald                                       | '000 carats    | 811    | 568    | 258    | 527       | 1,253  | 815    | 353       | 804    | 1,201  | 889    | 300       | 158    | 7,937  |
| Beryl-1                                       | '000 carats    | 1,444  | 1,026  | 543    | 805       | 1,657  | 1,317  | 804       | 772    | 779    | 638    | 543       | 377    | 10,706 |
| Beryl-2                                       | '000 carats    | 768    | 651    | 380    | 582       | 888    | 1,089  | 555       | 514    | 637    | 332    | 399       | 202    | 6,995  |
| Ore production (reaction zone)                | '000 tonnes    | 9.14   | 8.14   | 7.26   | 7.81      | 9.96   | 10.03  | 7.90      | 7.90   | 5.64   | 7.12   | 6.51      | 3.59   | 91.00  |
| Grade (emerald+beryl / reaction zone)         | carats / tonne | 333    | 279    | 164    | 245       | 382    | 322    | 217       | 267    | 469    | 263    | 191       | 206    | 283    |
| Waste mined (including TMS)                   | '000 tonnes    | 669    | 699    | 871    | 851       | 782    | 848    | 462       | 676    | 757    | 783    | 679       | 478    | 8,554  |
| Total rock handling                           | '000 tonnes    | 678    | 707    | 879    | 858       | 792    | 858    | 469       | 684    | 762    | 790    | 685       | 482    | 8,645  |
| Stripping ratio                               |                | 73     | 86     | 120    | 109       | 78     | 85     | 58        | 86     | 134    | 110    | 104       | 133    | 94     |
| CAPITAL EXPENDITURE                           |                |        |        |        |           |        |        |           |        |        |        |           |        |        |
| Property, plant and equipment (c)             | USD '000       | 448    | 448    | 448    | 448       | 448    | 448    | 248       | 248    | 248    | 248    | 248       | 248    | 4,180  |
| Capitalised waste stripping                   | USD '000       | 939    | 975    | 1,450  | 1,695     | 1,393  | 1,489  | 337       | 1,018  | 1,222  | 1,107  | 711       | 447    | 12,783 |
| CASH COSTS (d)                                |                |        |        |        |           |        |        |           |        |        |        |           |        |        |
| Total cash operating costs                    | USD '000       | 2,225  | 2,202  | 2,572  | 2,960     | 2,921  | 3,195  | 1,691     | 2,325  | 2,832  | 2,828  | 2,217     | 1,723  | 29,691 |
| Gemstone cash unit cost (emerald+beryl)       | USD / carat    | 0.73   | 0.97   | 2.16   | 1.54      | 0.77   | 0.99   | 0.98      | 1.10   | 1.07   | 1.51   | 1.78      | 2.33   | 1.15   |
| Ore (reaction zone) cash unit cost            | USD / tonne    | 243    | 270    | 354    | 379       | 293    | 319    | 214       | 294    | 503    | 397    | 340       | 480    | 326    |
| Rock handling cash unit cost                  | USD / tonne    | 3.28   | 3.11   | 2.93   | 3.45      | 3.69   | 3.72   | 3.60      | 3.40   | 3.72   | 3.58   | 3.24      | 3.58   | 3.43   |
| AUCTION RESULTS                               |                |        |        |        |           |        |        |           |        |        |        |           |        |        |
|                                               |                |        |        |        | 15-19 Apr |        |        | 15-19 Jul |        |        |        | 11-15 Nov |        |        |
| Dates                                         |                |        |        |        | 2013      |        |        | 2013      |        |        |        | 2013      |        |        |
|                                               |                |        |        |        | Lusaka,   |        |        | Lusaka,   |        |        |        | Lusaka,   |        |        |
| Location                                      |                |        |        |        | Zambia    |        |        | Zambia    |        |        |        | Zambia    |        |        |
| Type (e)                                      |                |        |        |        | CQ        |        |        | HQ        |        |        |        | CQ        |        |        |
| Carats offered                                | million carats |        |        |        | 17.34     |        |        | 0.58      |        |        |        | 5.62      |        |        |
| Carats sold                                   | million carats |        |        |        | 6.30      |        |        | 0.58      |        |        |        | 4.94      |        |        |
| Number of companies placing bids              |                |        |        |        | 25        |        |        | 36        |        |        |        | 20        |        |        |
| Average number of bids per lot                |                |        |        |        | 6         |        |        | 15        |        |        |        | 7         |        |        |
| Number of lots offered                        |                |        |        |        | 28        |        |        | 18        |        |        |        | 21        |        |        |
| Number of lots sold                           |                |        |        |        | 23        |        |        | 18        |        |        |        | 19        |        |        |
| Percentage of lots sold                       | %              |        |        |        | 82%       |        |        | 100%      |        |        |        | 90%       |        |        |
| Percentage of lots sold by weight             | %              |        |        |        | 36%       |        |        | 100%      |        |        |        | 88%       |        |        |
| Total sales realised at auction               | USD million    |        |        |        | 15.2      |        |        | 31.5      |        |        |        | 16.4      |        |        |
| Average per carat sales value                 | USD / carat    |        |        |        | 2.42      |        |        | 54.00     |        |        |        | 3.32      |        |        |

<sup>(</sup>e) HQ stands for Higher Quality, CQ stands for Commercial Quality.

| KAGEM Monthly Summary (a)                     | Units          | Jan-14 | Feb-14    | Mar-14 | Apr-14 | May-14 | Jun-14 | Jul-14 | Aug-14  | Sep-14 | Oct-14 | Nov-14    | Dec-14 | CY2014 |
|-----------------------------------------------|----------------|--------|-----------|--------|--------|--------|--------|--------|---------|--------|--------|-----------|--------|--------|
| PRODUCTION                                    |                |        |           |        |        |        |        |        |         | -      |        |           |        |        |
| Gemstone production (emerald+beryl), of which | '000 carats    | 953    | 1,485     | 1,120  | 1,869  | 2,145  | 2,318  | 2,954  | 1,294   | 2,004  | 1,842  | 1,823     | 2,093  | 21,900 |
| Premium emerald (b)                           | '000 carats    | 1.1    | 3.4       | 1.2    | 7.0    | 8.1    | 11.3   | 11.4   | 5.6     | 2.0    | 3.0    | 0.5       | 4.8    | 59.3   |
| Emerald                                       | '000 carats    | 274    | 354       | 339    | 611    | 705    | 789    | 644    | 338     | 512    | 431    | 308       | 369    | 5,675  |
| Beryl-1                                       | '000 carats    | 376    | 474       | 458    | 742    | 953    | 996    | 801    | 479     | 967    | 818    | 603       | 554    | 8,222  |
| Beryl-2                                       | '000 carats    | 301    | 654       | 322    | 510    | 479    | 521    | 1,497  | 472     | 523    | 590    | 911       | 1,164  | 7,943  |
| Ore production (reaction zone)                | '000 tonnes    | 6.65   | 5.76      | 5.57   | 6.69   | 8.12   | 8.54   | 9.77   | 9.69    | 9.93   | 10.13  | 12.14     | 8.22   | 101.20 |
| Grade (emerald+beryl / reaction zone)         | carats / tonne | 143    | 258       | 201    | 279    | 264    | 271    | 302    | 134     | 202    | 182    | 150       | 255    | 216    |
| Waste mined (including TMS)                   | '000 tonnes    | 336    | 231       | 414    | 356    | 1,143  | 1,014  | 874    | 1,143   | 1,195  | 1,172  | 1,402     | 1,566  | 10,846 |
| Total rock handling                           | '000 tonnes    | 343    | 237       | 420    | 363    | 1,151  | 1,022  | 883    | 1,152   | 1,205  | 1,182  | 1,414     | 1,574  | 10,947 |
| Stripping ratio                               |                | 51     | 40        | 74     | 53     | 141    | 119    | 89     | 118     | 120    | 116    | 115       | 191    | 107    |
| CAPITAL EXPENDITURE                           |                |        |           |        |        |        |        |        |         |        |        |           |        |        |
| Property, plant and equipment (c)             | USD '000       | 248    | 248       | 248    | 248    | 248    | 248    | 4,443  | 39      | 87     | 422    | 3,616     | 2,407  | 12,505 |
| Capitalised waste stripping                   | USD '000       | 67     | 130       | 172    | 254    | 1,909  | 1,551  | 1,022  | 1,287   | 1,613  | 1,357  | 2,006     | 2,921  | 14,289 |
| CASH COSTS (d)                                |                |        |           |        |        |        |        |        |         |        |        |           |        |        |
| Total cash operating costs                    | USD '000       | 1,629  | 1,639     | 1,665  | 1,625  | 3,436  | 3,559  | 2,739  | 2,971   | 3,639  | 3,634  | 3,804     | 4,704  | 35,044 |
| Gemstone cash unit cost (emerald+beryl)       | USD / carat    | 1.71   | 1.10      | 1.49   | 0.87   | 1.60   | 1.54   | 0.93   | 2.29    | 1.82   | 1.97   | 2.09      | 2.25   | 1.60   |
| Ore (reaction zone) cash unit cost            | USD / tonne    | 245    | 285       | 299    | 243    | 423    | 417    | 280    | 307     | 367    | 359    | 313       | 572    | 346    |
| Rock handling cash unit cost                  | USD / tonne    | 4.75   | 6.92      | 3.96   | 4.48   | 2.98   | 3.48   | 3.10   | 2.58    | 3.02   | 3.07   | 2.69      | 2.99   | 3.20   |
| AUCTION RESULTS                               |                |        |           |        |        |        |        |        |         |        |        |           |        |        |
|                                               |                |        | 21-25 Feb |        |        |        |        |        | 5-8 Aug |        |        | 13-17 Nov |        |        |
| Dates                                         |                |        | 2014      |        |        |        |        |        | 2014    |        |        | 2014      |        |        |
|                                               |                |        | Lusaka,   |        |        |        |        |        | Lusaka, |        |        | Lusaka,   |        |        |
| Location                                      |                |        | Zambia    |        |        |        |        |        | Zambia  |        |        | Zambia    |        |        |
| Type (e)                                      |                |        | HQ        |        |        |        |        |        | CQ      |        |        | HQ        |        |        |
| Carats offered                                | million carats |        | 0.84      |        |        |        |        |        | 12.11   |        |        | 0.60      |        |        |
| Carats sold                                   | million carats |        | 0.62      |        |        |        |        |        | 11.58   |        |        | 0.53      |        |        |
| Number of companies placing bids              |                |        | 34        |        |        |        |        |        | 21      |        |        | 34        |        |        |
| Average number of bids per lot                |                |        | 13        |        |        |        |        |        | 7       |        |        | 12        |        |        |
| Number of lots offered                        |                |        | 17        |        |        |        |        |        | 21      |        |        | 17        |        |        |
| Number of lots sold                           |                |        | 15        |        |        |        |        |        | 17      |        |        | 16        |        |        |
| Percentage of lots sold                       | %              |        | 88%       |        |        |        |        |        | 81%     |        |        | 94%       |        |        |
| Percentage of lots sold by weight             | %              |        | 74%       |        |        |        |        |        | 96%     |        |        | 89%       |        |        |
| Total sales realised at auction               | USD million    |        | 36.5      |        |        |        |        |        | 15.5    |        |        | 34.9      |        |        |
| Average per carat sales value                 | USD / carat    |        | 59.31     |        |        |        |        |        | 1.34    |        |        | 65.89     |        |        |

<sup>(</sup>e) HQ stands for Higher Quality, CQ stands for Commercial Quality.

| KAGEM Monthly Summary (a)                     | Units          | Jan-15 | Feb-15    | Mar-15 | Apr-15 | May-15 | Jun-15 | Jul-15 | Aug-15 | Sep-15    | Oct-15 | Nov-15    | Dec-15 | CY2015 |
|-----------------------------------------------|----------------|--------|-----------|--------|--------|--------|--------|--------|--------|-----------|--------|-----------|--------|--------|
| PRODUCTION                                    |                |        |           |        | •      |        |        |        |        | •         |        |           |        |        |
| Gemstone production (emerald+beryl), of which | '000 carats    | 1,823  | 3,306     | 4,766  | 3,063  | 2,988  | 2,156  | 1,911  | 2,997  | 2,576     | 2,576  | 2,815     | 2,984  | 33,960 |
| Premium emerald (b)                           | '000 carats    | 3.5    | 5.0       | 47.4   | 22.0   | 12.2   | 8.0    | 7.4    | 5.6    | 5.0       | 5.2    | 5.3       | 35.5   | 162.1  |
| Emerald                                       | '000 carats    | 335    | 657       | 1,434  | 862    | 969    | 651    | 525    | 837    | 619       | 588    | 837       | 913    | 9,226  |
| Beryl-1                                       | '000 carats    | 635    | 1,616     | 2,089  | 1,162  | 1,243  | 874    | 789    | 1,098  | 1,002     | 1,118  | 1,061     | 1,172  | 13,857 |
| Beryl-2                                       | '000 carats    | 849    | 1,028     | 1,196  | 1,017  | 763    | 624    | 589    | 1,057  | 950       | 865    | 912       | 864    | 10,716 |
| Ore production (reaction zone)                | '000 tonnes    | 7.71   | 8.48      | 11.69  | 11.74  | 14.25  | 10.52  | 8.32   | 11.78  | 11.64     | 8.41   | 9.04      | 12.64  | 126.22 |
| Grade (emerald+beryl / reaction zone)         | carats / tonne | 236    | 390       | 408    | 261    | 210    | 205    | 230    | 255    | 221       | 306    | 311       | 236    | 269    |
| Waste mined (including TMS)                   | '000 tonnes    | 1,242  | 1,302     | 1,447  | 999    | 1,214  | 1,386  | 1,693  | 1,457  | 928       | 961    | 940       | 874    | 14,444 |
| Total rock handling                           | '000 tonnes    | 1,250  | 1,311     | 1,459  | 1,011  | 1,228  | 1,396  | 1,702  | 1,469  | 940       | 970    | 949       | 887    | 14,570 |
| Stripping ratio                               |                | 161    | 154       | 123    | 85     | 85     | 130    | 203    | 124    | 78        | 110    | 103       | 69     | 114    |
| CAPITAL EXPENDITURE                           |                |        |           |        |        |        |        |        |        |           |        |           |        |        |
| Property, plant and equipment (c)             | USD '000       | 118    | 1,213     | -      | -      | 960    | 732    | 34     | 132    | -         | 383    | -         | 144    | 3,716  |
| Capitalised waste stripping                   | USD '000       | 2,303  | 1,551     | 2,061  | 1,453  | 1,462  | 1,728  | 1,331  | 845    | 297       | -      | -         | -      | 13,031 |
| CASH COSTS (d)                                |                |        |           |        |        |        |        |        |        |           |        |           |        |        |
| Total cash operating costs                    | USD '000       | 4,160  | 3,316     | 3,929  | 3,379  | 3,451  | 4,096  | 3,275  | 2,592  | 2,531     | 2,981  | 2,215     | 2,814  | 38,739 |
| Gemstone cash unit cost (emerald+beryl)       | USD / carat    | 2.28   | 1.00      | 0.82   | 1.10   | 1.15   | 1.90   | 1.71   | 0.86   | 0.98      | 1.16   | 0.79      | 0.94   | 1.14   |
| Ore (reaction zone) cash unit cost            | USD / tonne    | 539    | 391       | 336    | 288    | 242    | 389    | 394    | 220    | 217       | 354    | 245       | 223    | 307    |
| Rock handling cash unit cost                  | USD / tonne    | 3.33   | 2.53      | 2.69   | 3.34   | 2.81   | 2.93   | 1.92   | 1.76   | 2.69      | 3.07   | 2.33      | 3.17   | 2.66   |
| AUCTION RESULTS                               |                |        |           |        |        |        |        |        |        |           |        |           |        |        |
|                                               |                |        | 24-27 Feb |        |        |        |        |        |        | 31 Aug-4  |        | 18-21 Nov |        |        |
| Dates                                         |                |        | 2015      |        |        |        |        |        |        | Sep 2015  |        | 2015      |        |        |
|                                               |                |        | Lusaka,   |        |        |        |        |        |        |           |        | Jaipur,   |        |        |
| Location                                      |                |        | Zambia    |        |        |        |        |        |        | Singapore |        | India     |        |        |
| Type (e)                                      |                |        | CQ        |        |        |        |        |        |        | HQ        |        | CQ        |        |        |
| Carats offered                                | million carats |        | 10.10     |        |        |        |        |        |        | 0.60      |        | 5.07      |        |        |
| Carats sold                                   | million carats |        | 3.90      |        |        |        |        |        |        | 0.59      |        | 4.45      |        |        |
| Number of companies placing bids              |                |        | 21        |        |        |        |        |        |        | 37        |        | 29        |        |        |
| Average number of bids per lot                |                |        | 5         |        |        |        |        |        |        | 11        |        | 6         |        |        |
| Number of lots offered                        |                |        | 26        |        |        |        |        |        |        | 19        |        | 23        |        |        |
| Number of lots sold                           |                |        | 19        |        |        |        |        |        |        | 18        |        | 18        |        |        |
| Percentage of lots sold                       | %              |        | 73%       |        |        |        |        |        |        | 95%       |        | 78%       |        |        |
| Percentage of lots sold by weight             | %              |        | 39%       |        |        |        |        |        |        | 98%       |        | 88%       |        |        |
| Total sales realised at auction               | USD million    |        | 14.5      |        |        |        |        |        |        | 34.7      |        | 19.2      |        |        |
| Average per carat sales value                 | USD / carat    |        | 3.72      |        |        |        |        |        |        | 58.42     |        | 4.32      |        |        |

<sup>(</sup>e) HQ stands for Higher Quality, CQ stands for Commercial Quality.

| KAGEM Monthly Summary (a)                     | Units          | Jan-16 | Feb-16 | Mar-16 | Apr-16   | May-16    | Jun-16 | Jul-16 | Aug-16 | Sep-16    | Oct-16 | Nov-16 | Dec-16 | CY2016 |
|-----------------------------------------------|----------------|--------|--------|--------|----------|-----------|--------|--------|--------|-----------|--------|--------|--------|--------|
| PRODUCTION                                    |                |        |        |        |          |           |        |        |        |           |        |        |        |        |
| Gemstone production (emerald+beryl), of which | '000 carats    | 2,025  | 2,406  | 2,691  | 1,998    | 1,657     | 3,552  | 942    | 1,026  | 4,071     | 1,649  | 1,752  | 1,212  | 24,981 |
| Premium emerald (b)                           | '000 carats    | 18.0   | 6.6    | 8.6    | 5.1      | 7.3       | 5.7    | 0.8    | 1.4    | 7.8       | 5.0    | 3.0    | 0.5    | 69.9   |
| Emerald                                       | '000 carats    | 638    | 845    | 1,159  | 475      | 403       | 1,650  | 200    | 206    | 1,006     | 380    | 463    | 254    | 7,679  |
| Beryl-1                                       | '000 carats    | 820    | 905    | 1,112  | 784      | 693       | 1,271  | 386    | 376    | 1,722     | 602    | 641    | 459    | 9,769  |
| Beryl-2                                       | '000 carats    | 550    | 650    | 411    | 734      | 554       | 626    | 354    | 443    | 1,335     | 663    | 646    | 498    | 7,463  |
| Ore production (reaction zone)                | '000 tonnes    | 8.80   | 8.49   | 6.54   | 12.02    | 11.71     | 15.30  | 10.32  | 13.93  | 10.19     | 9.45   | 9.59   | 11.08  | 127.42 |
| Grade (emerald+beryl / reaction zone)         | carats / tonne | 230    | 283    | 411    | 166      | 142       | 232    | 91     | 74     | 399       | 174    | 183    | 109    | 196    |
| Waste mined (including TMS)                   | '000 tonnes    | 748    | 980    | 902    | 1,057    | 1,017     | 1,092  | 1,020  | 998    | 939       | 896    | 927    | 750    | 11,326 |
| Total rock handling                           | '000 tonnes    | 757    | 988    | 909    | 1,069    | 1,029     | 1,108  | 1,030  | 1,012  | 949       | 905    | 936    | 761    | 11,454 |
| Stripping ratio                               |                | 85     | 114    | 137    | 87       | 86        | 70     | 96     | 72     | 92        | 94     | 96     | 68     | 88     |
| CAPITAL EXPENDITURE                           |                |        |        |        |          |           |        |        |        |           |        |        |        |        |
| Property, plant and equipment (c)             | USD '000       | 197    | 10     | 2,562  | 57       | 7         | 54     | 207    | 115    | 237       | 104    | 3      | 62     | 3,616  |
| Capitalised waste stripping                   | USD '000       | -      | -      | -      | -        | -         | -      | -      | -      | -         | -      | -      | -      | -      |
| CASH COSTS (d)                                |                |        |        |        |          |           |        |        |        |           |        |        |        |        |
| Total cash operating costs                    | USD '000       | 2,568  | 2,072  | 2,148  | 2,293    | 2,658     | 3,114  | 2,202  | 2,334  | 2,559     | 2,580  | 2,564  | 2,346  | 29,436 |
| Gemstone cash unit cost (emerald+beryl)       | USD / carat    | 1.27   | 0.86   | 0.80   | 1.15     | 1.60      | 0.88   | 2.34   | 2.28   | 0.63      | 1.56   | 1.46   | 1.94   | 1.18   |
| Ore (reaction zone) cash unit cost            | USD / tonne    | 292    | 244    | 328    | 191      | 227       | 204    | 213    | 168    | 251       | 273    | 267    | 212    | 231    |
| Rock handling cash unit cost                  | USD / tonne    | 3.39   | 2.10   | 2.36   | 2.14     | 2.58      | 2.81   | 2.14   | 2.31   | 2.70      | 2.85   | 2.74   | 3.08   | 2.57   |
| AUCTION RESULTS                               |                |        |        |        |          |           |        |        |        |           |        |        |        |        |
|                                               |                |        |        |        | 30 Mar-3 | 17-20 May |        |        |        | 26-29 Sep |        |        |        |        |
| Dates                                         |                |        |        |        | Apr 2016 | 2016      |        |        |        | 2016      |        |        |        |        |
|                                               |                |        |        |        | Lusaka,  | Jaipur,   |        |        |        | Jaipur,   |        |        |        |        |
| Location                                      |                |        |        |        | Zambia   | India     |        |        |        | India     |        |        |        |        |
| Type (e)                                      |                |        |        |        | HQ       | CQ        |        |        |        | CQ        |        |        |        |        |
| Carats offered                                | million carats |        |        |        | 0.56     | 3.67      |        |        |        | 4.05      |        |        |        |        |
| Carats sold                                   | million carats |        |        |        | 0.47     | 2.78      |        |        |        | 3.27      |        |        |        |        |
| Number of companies placing bids              |                |        |        |        | 33       | 26        |        |        |        | 30        |        |        |        |        |
| Average number of bids per lot                |                |        |        |        | 9        | 7         |        |        |        | 7         |        |        |        |        |
| Number of lots offered                        |                |        |        |        | 18       | 18        |        |        |        | 19        |        |        |        |        |
| Number of lots sold                           |                |        |        |        | 16       | 14        |        |        |        | 15        |        |        |        |        |
| Percentage of lots sold                       | %              |        |        |        | 89%      | 78%       |        |        |        | 79%       |        |        |        |        |
| Percentage of lots sold by weight             | %              |        |        |        | 84%      | 76%       |        |        |        | 81%       |        |        |        |        |
| Total sales realised at auction               | USD million    |        |        |        | 33.1     | 14.3      |        |        |        | 10.7      |        |        |        |        |
| Average per carat sales value                 | USD / carat    |        |        |        | 70.68    | 5.15      |        |        |        | 3.28      |        |        |        |        |

<sup>(</sup>e) HQ stands for Higher Quality, CQ stands for Commercial Quality.

| KAGEM Monthly Summary (a)                     | Units          | Jan-17 | Feb-17    | Mar-17 | Apr-17 | May-17    | Jun-17 | Jul-17 | Aug-17 | Sep-17 | Oct-17 (f) | Nov-17 | Dec-17 | CY2017 |
|-----------------------------------------------|----------------|--------|-----------|--------|--------|-----------|--------|--------|--------|--------|------------|--------|--------|--------|
| PRODUCTION                                    |                |        |           |        |        |           |        |        | -      |        |            |        |        |        |
| Gemstone production (emerald+beryl), of which | '000 carats    | 1,371  | 1,270     | 1,833  | 1,675  | 993       | 1,266  | 1,047  | 1,137  | 2,008  | 1,769      | 4,064  | 2,777  | 21,210 |
| Premium emerald (b)                           | '000 carats    | 5.6    | 1.4       | 1.0    | 1.9    | 0.9       | 8.5    | 3.8    | 2.2    | 13.0   | 2.8        | 24.0   | 4.3    | 69.3   |
| Emerald                                       | '000 carats    | 384    | 248       | 553    | 414    | 215       | 336    | 281    | 263    | 444    | 454        | 1,131  | 652    | 5,375  |
| Beryl-1                                       | '000 carats    | 512    | 577       | 763    | 662    | 380       | 445    | 369    | 405    | 647    | 602        | 1,398  | 1,002  | 7,763  |
| Beryl-2                                       | '000 carats    | 469    | 442       | 516    | 598    | 397       | 478    | 393    | 467    | 903    | 710        | 1,511  | 1,118  | 8,003  |
| Ore production (reaction zone)                | '000 tonnes    | 7.08   | 7.73      | 8.51   | 9.53   | 9.54      | 13.72  | 9.68   | 12.68  | 14.44  | 17.68      | 20.14  | 15.26  | 145.99 |
| Grade (emerald+beryl / reaction zone)         | carats / tonne | 194    | 164       | 215    | 176    | 104       | 92     | 108    | 90     | 139    | 100        | 202    | 182    | 145    |
| Waste mined (including TMS)                   | '000 tonnes    | 774    | 617       | 746    | 1,114  | 1,260     | 1,017  | 1,083  | 976    | 892    | 848        | 831    | 793    | 10,952 |
| Total rock handling                           | '000 tonnes    | 781    | 625       | 755    | 1,124  | 1,270     | 1,031  | 1,092  | 989    | 906    | 866        | 851    | 808    | 11,098 |
| Stripping ratio                               |                | 109    | 80        | 87     | 117    | 132       | 74     | 111    | 76     | 61     | 48         | 41     | 52     | 75     |
| CAPITAL EXPENDITURE                           |                |        |           |        |        |           |        |        |        |        |            |        |        |        |
| Property, plant and equipment (c)             | USD '000       | 464    | 9         | 210    | 51     | 17        | 446    | 11     | 66     | -      | 149        | 308    | 980    | 2,711  |
| CASH COSTS (d)                                |                |        |           |        |        |           |        |        |        |        |            |        |        |        |
| Total cash operating costs                    | USD '000       | 2,623  | 2,385     | 2,767  | 2,699  | 2,811     | 3,376  | 2,603  | 2,866  | 3,381  | 3,007      | 3,028  | 2,843  | 34,389 |
| Gemstone cash unit cost (emerald+beryl)       | USD / carat    | 1.91   | 1.88      | 1.51   | 1.61   | 2.83      | 2.67   | 2.49   | 2.52   | 1.68   | 1.70       | 0.75   | 1.02   | 1.62   |
| Ore (reaction zone) cash unit cost            | USD / tonne    | 370    | 309       | 325    | 283    | 295       | 246    | 269    | 226    | 234    | 170        | 150    | 186    | 236    |
| Rock handling cash unit cost                  | USD / tonne    | 3.36   | 3.82      | 3.67   | 2.40   | 2.21      | 3.27   | 2.38   | 2.90   | 3.73   | 3.47       | 3.56   | 3.52   | 3.10   |
| AUCTION RESULTS                               |                |        |           |        |        |           |        |        |        |        |            |        |        |        |
|                                               |                |        | 13-17 Feb |        |        | 15-18 May |        |        |        |        | 2-5 Oct    |        |        |        |
| Dates                                         |                |        | 2017      |        |        | 2017      |        |        |        |        | 2017       |        |        |        |
|                                               |                |        | Lusaka,   |        |        | Jaipur,   |        |        |        |        | Lusaka,    |        |        |        |
| Location                                      |                |        | Zambia    |        |        | India     |        |        |        |        | Zambia     |        |        |        |
| Type (e)                                      |                |        | HQ        |        |        | CQ        |        |        |        |        | HQ         |        |        |        |
| Carats offered                                | million carats |        | 0.42      |        |        | 3.10      |        |        |        |        | 0.33       |        |        |        |
| Carats sold                                   | million carats |        | 0.35      |        |        | 3.10      |        |        |        |        | 0.33       |        |        |        |
| Number of companies placing bids              |                |        | 34        |        |        | 33        |        |        |        |        | 36         |        |        |        |
| Average number of bids per lot                |                |        | 7         |        |        | 9         |        |        |        |        | 11         |        |        |        |
| Number of lots offered                        |                |        | 19        |        |        | 23        |        |        |        |        | 18         |        |        |        |
| Number of lots sold                           |                |        | 17        |        |        | 23        |        |        |        |        | 18         |        |        |        |
| Percentage of lots sold                       | %              |        | 89%       |        |        | 100%      |        |        |        |        | 100%       |        |        |        |
| Percentage of lots sold by weight             | %              |        | 84%       |        |        | 100%      |        |        |        |        | 100%       |        |        |        |
| Total sales realised at auction               | USD million    |        | 22.3      |        |        | 14.5      |        |        |        |        | 21.5       |        |        |        |
| Average per carat sales value                 | USD / carat    |        | 63.61     |        |        | 4.68      |        |        |        |        | 66.21      |        |        |        |