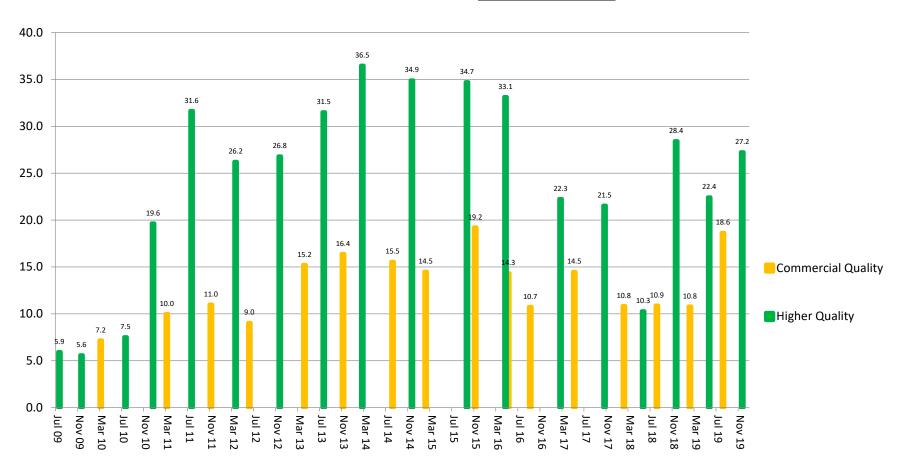

<sup>(</sup>e) HQ stands for Higher Quality, CQ stands for Commercial Quality.

| KAGEM Monthly Summary (a)                     | Units          | Jan-10 | Feb-10 | Mar-10    | Apr-10 | May-10 | Jun-10 | Jul-10    | Aug-10 | Sep-10 | Oct-10 | Nov-10 | Dec-10    | CY2010 |
|-----------------------------------------------|----------------|--------|--------|-----------|--------|--------|--------|-----------|--------|--------|--------|--------|-----------|--------|
| PRODUCTION                                    |                |        |        |           |        |        |        |           |        |        |        |        |           |        |
| Gemstone production (emerald+beryl), of which | '000 carats    | 1,525  | 638    | 1,286     | 743    | 2,249  | 3,108  | 3,857     | 4,194  | 4,768  | 1,801  | 2,728  | 1,371     | 28,267 |
| Premium emerald <sup>(b)</sup>                | '000 carats    | 10.1   | 13.6   | 20.0      | 9.9    | 20.6   | 72.5   | 342.1     | 105.9  | 37.8   | 31.3   | 37.6   | 34.0      | 735.4  |
| Emerald                                       | '000 carats    | 195    | 85     | 230       | 128    | 280    | 637    | 1,074     | 1,262  | 1,200  | 483    | 848    | 436       | 6,859  |
| Beryl-1                                       | '000 carats    | 1,002  | 340    | 761       | 386    | 1,203  | 849    | 1,479     | 2,153  | 2,588  | 850    | 1,169  | 594       | 13,373 |
| Beryl-2                                       | '000 carats    | 318    | 200    | 275       | 219    | 745    | 1,549  | 962       | 673    | 942    | 438    | 672    | 308       | 7,300  |
| Ore production (reaction zone)                | '000 tonnes    | 4.33   | 3.92   | 4.20      | 5.11   | 6.95   | 6.81   | 4.57      | 8.90   | 6.01   | 8.17   | 5.92   | 1.92      | 66.81  |
| Grade (emerald+beryl / reaction zone)         | carats / tonne | 352    | 163    | 306       | 145    | 324    | 456    | 844       | 471    | 793    | 220    | 461    | 714       | 423    |
| Waste mined (including TMS)                   | '000 tonnes    | 218    | 209    | 205       | 224    | 237    | 253    | 294       | 315    | 326    | 258    | 275    | 242       | 3,055  |
| Total rock handling                           | '000 tonnes    | 222    | 213    | 209       | 229    | 244    | 260    | 298       | 324    | 332    | 267    | 280    | 244       | 3,122  |
| Stripping ratio                               |                | 50     | 53     | 49        | 44     | 34     | 37     | 64        | 35     | 54     | 32     | 46     | 126       | 46     |
| CAPITAL EXPENDITURE                           |                |        |        |           |        |        |        |           |        |        |        |        |           |        |
| Property, plant and equipment (c)             | USD '000       | 264    | 264    | 264       | 264    | 264    | 264    | 390       | 390    | 390    | 390    | 390    | 390       | 3,928  |
| Capitalised waste stripping                   | USD '000       | -      | -      | -         | -      | -      | -      | -         | -      | -      | -      | -      | -         | -      |
| CASH COSTS (d)                                |                |        |        |           |        |        |        |           |        |        |        |        |           |        |
| Total cash operating costs                    | USD '000       | 1,155  | 884    | 957       | 1,126  | 837    | 1,414  | 1,091     | 1,157  | 1,211  | 1,059  | 1,168  | 1,411     | 13,470 |
| Gemstone cash unit cost (emerald+beryl)       | USD / carat    | 0.76   | 1.39   | 0.74      | 1.52   | 0.37   | 0.45   | 0.28      | 0.28   | 0.25   | 0.59   | 0.43   | 1.03      | 0.48   |
| Ore (reaction zone) cash unit cost            | USD / tonne    | 267    | 226    | 228       | 221    | 120    | 208    | 239       | 130    | 202    | 130    | 197    | 735       | 202    |
| Rock handling cash unit cost                  | USD / tonne    | 5.20   | 4.16   | 4.58      | 4.91   | 3.43   | 5.44   | 3.65      | 3.57   | 3.65   | 3.97   | 4.16   | 5.79      | 4.31   |
| AUCTION RESULTS                               |                |        |        |           |        |        |        |           |        |        |        |        |           |        |
|                                               |                |        |        | 11-15 Mar |        |        |        | 19-23 Jul |        |        |        |        | 6-10 Dec  |        |
| Dates                                         |                |        |        | 2010      |        |        |        | 2010      |        |        |        |        | 2010      |        |
|                                               |                |        |        | Jaipur,   |        |        |        | London,   |        |        |        |        | Johannesb |        |
| Location                                      |                |        |        | India     |        |        |        | UK        |        |        |        |        | urg, SA   |        |
| Type (e)                                      |                |        |        | CQ        |        |        |        | HQ        |        |        |        |        | HQ        |        |
| Carats offered                                | million carats |        |        | 28.90     |        |        |        | 0.85      |        |        |        |        | 0.87      |        |
| Carats sold                                   | million carats |        |        | 22.80     |        |        |        | 0.80      |        |        |        |        | 0.75      |        |
| Number of companies placing bids              |                |        |        | 25        |        |        |        | 37        |        |        |        |        | 32        |        |
| Average number of bids per lot                |                |        |        | 8         |        |        |        | 18        |        |        |        |        | 16        |        |
| Number of lots offered                        |                |        |        | 56        |        |        |        | 27        |        |        |        |        | 19        |        |
| Number of lots sold                           |                |        |        | 49        |        |        |        | 24        |        |        |        |        | 18        |        |
| Percentage of lots sold                       | %              |        |        | 88%       |        |        |        | 89%       |        |        |        |        | 95%       |        |
| Percentage of lots sold by weight             | %              |        |        | 79%       |        |        |        | 94%       |        |        |        |        | 86%       |        |
| Total sales realised at auction               | USD million    |        |        | 7.2       |        |        |        | 7.5       |        |        |        |        | 19.6      |        |
| Average per carat sales value                 | USD / carat    |        |        | 0.31      |        |        |        | 9.35      |        |        |        |        | 26.20     |        |

<sup>(</sup>e) HQ stands for Higher Quality, CQ stands for Commercial Quality.

| KAGEM Monthly Summary (a)                     | Units          | Jan-11 | Feb-11 | Mar-11    | Apr-11 | May-11 | Jun-11 | Jul-11    | Aug-11 | Sep-11 | Oct-11 | Nov-11    | Dec-11 | CY2011 |
|-----------------------------------------------|----------------|--------|--------|-----------|--------|--------|--------|-----------|--------|--------|--------|-----------|--------|--------|
| PRODUCTION                                    |                |        |        |           |        |        |        |           |        | -      |        |           |        |        |
| Gemstone production (emerald+beryl), of which | '000 carats    | 1,484  | 734    | 1,252     | 3,710  | 4,115  | 3,011  | 1,395     | 1,907  | 1,627  | 1,716  | 1,427     | 743    | 23,121 |
| Premium emerald <sup>(b)</sup>                | '000 carats    | 26.4   | 7.5    | 30.6      | 25.3   | 95.3   | 34.3   | 33.0      | 20.5   | 13.7   | 6.9    | 2.7       | 4.0    | 300.2  |
| Emerald                                       | '000 carats    | 561    | 228    | 355       | 639    | 960    | 498    | 265       | 270    | 214    | 394    | 330       | 185    | 4,898  |
| Beryl-1                                       | '000 carats    | 559    | 304    | 520       | 1,912  | 1,494  | 1,060  | 571       | 828    | 882    | 757    | 693       | 346    | 9,927  |
| Beryl-2                                       | '000 carats    | 337    | 194    | 346       | 1,134  | 1,565  | 1,420  | 526       | 788    | 518    | 559    | 402       | 208    | 7,996  |
| Ore production (reaction zone)                | '000 tonnes    | 3.20   | 2.70   | 6.07      | 7.73   | 7.67   | 6.29   | 5.02      | 11.19  | 7.78   | 9.62   | 5.62      | 2.28   | 75.15  |
| Grade (emerald+beryl / reaction zone)         | carats / tonne | 464    | 272    | 206       | 480    | 537    | 479    | 278       | 170    | 209    | 179    | 254       | 326    | 308    |
| Waste mined (including TMS)                   | '000 tonnes    | 242    | 274    | 276       | 298    | 478    | 649    | 601       | 787    | 788    | 787    | 763       | 618    | 6,562  |
| Total rock handling                           | '000 tonnes    | 245    | 277    | 282       | 306    | 486    | 655    | 606       | 799    | 796    | 797    | 769       | 620    | 6,637  |
| Stripping ratio                               |                | 75     | 102    | 46        | 39     | 62     | 103    | 120       | 70     | 101    | 82     | 136       | 271    | 87     |
| CAPITAL EXPENDITURE                           |                |        |        |           |        |        |        |           |        |        |        |           |        |        |
| Property, plant and equipment (c)             | USD '000       | 390    | 390    | 390       | 390    | 390    | 390    | 374       | 374    | 374    | 374    | 374       | 374    | 4,586  |
| Capitalised waste stripping                   | USD '000       | -      | -      | -         | -      | -      | 441    | 511       | 1,194  | 1,190  | 1,125  | 1,285     | 1,223  | 6,969  |
| CASH COSTS (d)                                |                |        |        |           |        |        |        |           |        |        |        |           |        |        |
| Total cash operating costs                    | USD '000       | 1,231  | 908    | 1,247     | 1,121  | 1,126  | 1,249  | 1,661     | 2,612  | 2,505  | 2,309  | 2,703     | 2,227  | 20,897 |
| Gemstone cash unit cost (emerald+beryl)       | USD / carat    | 0.83   | 1.24   | 1.00      | 0.30   | 0.27   | 0.41   | 1.19      | 1.37   | 1.54   | 1.35   | 1.89      | 3.00   | 0.90   |
| Ore (reaction zone) cash unit cost            | USD / tonne    | 384    | 337    | 206       | 145    | 147    | 199    | 331       | 233    | 322    | 240    | 481       | 977    | 278    |
| Rock handling cash unit cost                  | USD / tonne    | 5.03   | 3.28   | 4.42      | 3.67   | 2.32   | 1.91   | 2.74      | 3.27   | 3.15   | 2.90   | 3.52      | 3.59   | 3.15   |
| AUCTION RESULTS                               |                |        |        |           |        |        |        |           |        |        |        |           |        |        |
|                                               |                |        |        | 10-14 Mar |        |        |        | 11-15 Jul |        |        |        | 21-25 Nov |        |        |
| Dates                                         |                |        |        | 2011      |        |        |        | 2011      |        |        |        | 2011      |        |        |
|                                               |                |        |        | Jaipur,   |        |        |        |           |        |        |        | Jaipur,   |        |        |
| Location                                      |                |        |        | India     |        |        |        | Singapore |        |        |        | India     |        |        |
| Type (e)                                      |                |        |        | CQ        |        |        |        | HQ        |        |        |        | CQ        |        |        |
| Carats offered                                | million carats |        |        | 16.83     |        |        |        | 1.07      |        |        |        | 10.83     |        |        |
| Carats sold                                   | million carats |        |        | 12.98     |        |        |        | 0.74      |        |        |        | 9.82      |        |        |
| Number of companies placing bids              |                |        |        | 44        |        |        |        | 38        |        |        |        | 27        |        |        |
| Average number of bids per lot                |                |        |        | 14        |        |        |        | 16        |        |        |        | 9         |        |        |
| Number of lots offered                        |                |        |        | 35        |        |        |        | 25        |        |        |        | 26        |        |        |
| Number of lots sold                           |                |        |        | 34        |        |        |        | 18        |        |        |        | 19        |        |        |
| Percentage of lots sold                       | %              |        |        | 97%       |        |        |        | 72%       |        |        |        | 73%       |        |        |
| Percentage of lots sold by weight             | %              |        |        | 77%       |        |        |        | 69%       |        |        |        | 91%       |        |        |
| Total sales realised at auction               | USD million    |        |        | 10.0      |        |        |        | 31.6      |        |        |        | 11.0      |        |        |
| Average per carat sales value                 | USD / carat    |        |        | 0.77      |        |        |        | 42.71     |        |        |        | 1.12      |        |        |

<sup>(</sup>e) HQ stands for Higher Quality, CQ stands for Commercial Quality.

| KAGEM Monthly Summary (a)                     | Units          | Jan-12 | Feb-12 | Mar-12    | Apr-12 | May-12 | Jun-12   | Jul-12 | Aug-12 | Sep-12 | Oct-12 | Nov-12    | Dec-12 | CY2012 |
|-----------------------------------------------|----------------|--------|--------|-----------|--------|--------|----------|--------|--------|--------|--------|-----------|--------|--------|
| PRODUCTION                                    |                |        |        |           |        |        |          |        | -      | -      |        |           |        |        |
| Gemstone production (emerald+beryl), of which | '000 carats    | 849    | 1,841  | 2,216     | 2,381  | 2,301  | 2,655    | 3,193  | 2,906  | 1,803  | 3,195  | 1,836     | 1,602  | 26,781 |
| Premium emerald <sup>(b)</sup>                | '000 carats    | 9.7    | 34.8   | 50.6      | 8.2    | 16.3   | 15.3     | 16.3   | 25.2   | 7.1    | 21.4   | 1.3       | 17.1   | 223.3  |
| Emerald                                       | '000 carats    | 250    | 548    | 753       | 472    | 549    | 700      | 848    | 838    | 425    | 1,161  | 410       | 416    | 7,370  |
| Beryl-1                                       | '000 carats    | 387    | 724    | 785       | 1,020  | 1,014  | 1,210    | 1,329  | 1,337  | 836    | 1,416  | 833       | 733    | 11,623 |
| Beryl-2                                       | '000 carats    | 203    | 535    | 628       | 881    | 722    | 730      | 1,000  | 706    | 536    | 597    | 591       | 436    | 7,564  |
| Ore production (reaction zone)                | '000 tonnes    | 3.63   | 7.99   | 9.14      | 11.67  | 15.16  | 13.83    | 9.80   | 13.47  | 7.60   | 3.89   | 10.03     | 9.14   | 115.35 |
| Grade (emerald+beryl / reaction zone)         | carats / tonne | 234    | 230    | 243       | 204    | 152    | 192      | 326    | 216    | 237    | 821    | 183       | 175    | 232    |
| Waste mined (including TMS)                   | '000 tonnes    | 624    | 547    | 428       | 851    | 956    | 929      | 979    | 882    | 705    | 777    | 701       | 739    | 9,116  |
| Total rock handling                           | '000 tonnes    | 627    | 555    | 437       | 862    | 971    | 943      | 989    | 896    | 713    | 781    | 711       | 748    | 9,232  |
| Stripping ratio                               |                | 172    | 68     | 47        | 73     | 63     | 67       | 100    | 65     | 93     | 200    | 70        | 81     | 79     |
| CAPITAL EXPENDITURE                           |                |        |        |           |        |        |          |        |        |        |        |           |        |        |
| Property, plant and equipment (c)             | USD '000       | 374    | 374    | 374       | 374    | 374    | 374      | 448    | 448    | 448    | 448    | 448       | 448    | 4,933  |
| Capitalised waste stripping                   | USD '000       | 839    | 743    | 300       | 1,846  | 1,911  | 1,882    | 1,877  | 1,563  | 1,136  | 954    | 1,091     | 1,215  | 15,357 |
| CASH COSTS (d)                                |                |        |        |           |        |        |          |        |        |        |        |           |        |        |
| Total cash operating costs                    | USD '000       | 2,082  | 2,049  | 1,783     | 3,095  | 3,433  | 3,726    | 3,196  | 2,888  | 2,454  | 2,237  | 2,886     | 2,488  | 32,317 |
| Gemstone cash unit cost (emerald+beryl)       | USD / carat    | 2.45   | 1.11   | 0.80      | 1.30   | 1.49   | 1.40     | 1.00   | 0.99   | 1.36   | 0.70   | 1.57      | 1.55   | 1.21   |
| Ore (reaction zone) cash unit cost            | USD / tonne    | 573    | 257    | 195       | 265    | 226    | 270      | 326    | 214    | 323    | 575    | 288       | 272    | 280    |
| Rock handling cash unit cost                  | USD / tonne    | 3.32   | 3.69   | 4.08      | 3.59   | 3.54   | 3.95     | 3.23   | 3.22   | 3.44   | 2.87   | 4.06      | 3.33   | 3.50   |
| AUCTION RESULTS                               |                |        |        |           |        |        |          |        |        |        |        |           |        |        |
|                                               |                |        |        | 19-23 Mar |        |        | 9-13 Jun |        |        |        |        | 29 Oct-2  |        |        |
| Dates                                         |                |        |        | 2012      |        |        | 2012     |        |        |        |        | Nov 2012  |        |        |
|                                               |                |        |        |           |        |        | Jaipur,  |        |        |        |        |           |        |        |
| Location                                      |                |        |        | Singapore |        |        | India    |        |        |        |        | Singapore |        |        |
| Type (e)                                      |                |        |        | HQ        |        |        | CQ       |        |        |        |        | HQ        |        |        |
| Carats offered                                | million carats |        |        | 0.77      |        |        | 10.85    |        |        |        |        | 0.93      |        |        |
| Carats sold                                   | million carats |        |        | 0.69      |        |        | 3.47     |        |        |        |        | 0.90      |        |        |
| Number of companies placing bids              |                |        |        | 29        |        |        | 20       |        |        |        |        | 35        |        |        |
| Average number of bids per lot                |                |        |        | 11        |        |        | 3        |        |        |        |        | 11        |        |        |
| Number of lots offered                        |                |        |        | 23        |        |        | 33       |        |        |        |        | 19        |        |        |
| Number of lots sold                           |                |        |        | 20        |        |        | 17       |        |        |        |        | 16        |        |        |
| Percentage of lots sold                       | %              |        |        | 87%       |        |        | 52%      |        |        |        |        | 84%       |        |        |
| Percentage of lots sold by weight             | %              |        |        | 89%       |        |        | 32%      |        |        |        |        | 98%       |        |        |
| Total sales realised at auction               | USD million    |        |        | 26.2      |        |        | 9.0      |        |        |        |        | 26.8      |        |        |
| Average per carat sales value                 | USD / carat    |        |        | 38.25     |        |        | 2.61     |        |        |        |        | 29.71     |        |        |

<sup>(</sup>e) HQ stands for Higher Quality, CQ stands for Commercial Quality.

| KAGEM Monthly Summary (a)                     | Units          | Jan-13 | Feb-13 | Mar-13 | Apr-13    | May-13 | Jun-13 | Jul-13    | Aug-13 | Sep-13 | Oct-13 | Nov-13    | Dec-13 | CY2013 |
|-----------------------------------------------|----------------|--------|--------|--------|-----------|--------|--------|-----------|--------|--------|--------|-----------|--------|--------|
| PRODUCTION                                    |                |        |        |        |           | •      |        |           |        |        |        |           |        |        |
| Gemstone production (emerald+beryl), of which | '000 carats    | 3,045  | 2,269  | 1,190  | 1,916     | 3,802  | 3,230  | 1,717     | 2,108  | 2,643  | 1,872  | 1,243     | 739    | 25,774 |
| Premium emerald (b)                           | '000 carats    | 21.6   | 24.0   | 9.9    | 2.3       | 3.7    | 8.7    | 5.2       | 18.8   | 26.3   | 13.0   | 1.0       | 1.6    | 136.1  |
| Emerald                                       | '000 carats    | 811    | 568    | 258    | 527       | 1,253  | 815    | 353       | 804    | 1,201  | 889    | 300       | 158    | 7,937  |
| Beryl-1                                       | '000 carats    | 1,444  | 1,026  | 543    | 805       | 1,657  | 1,317  | 804       | 772    | 779    | 638    | 543       | 377    | 10,706 |
| Beryl-2                                       | '000 carats    | 768    | 651    | 380    | 582       | 888    | 1,089  | 555       | 514    | 637    | 332    | 399       | 202    | 6,995  |
| Ore production (reaction zone)                | '000 tonnes    | 9.14   | 8.14   | 7.26   | 7.81      | 9.96   | 10.03  | 7.90      | 7.90   | 5.64   | 7.12   | 6.51      | 3.59   | 91.00  |
| Grade (emerald+beryl / reaction zone)         | carats / tonne | 333    | 279    | 164    | 245       | 382    | 322    | 217       | 267    | 469    | 263    | 191       | 206    | 283    |
| Waste mined (including TMS)                   | '000 tonnes    | 669    | 699    | 871    | 851       | 782    | 848    | 462       | 676    | 757    | 783    | 679       | 478    | 8,554  |
| Total rock handling                           | '000 tonnes    | 678    | 707    | 879    | 858       | 792    | 858    | 469       | 684    | 762    | 790    | 685       | 482    | 8,645  |
| Stripping ratio                               |                | 73     | 86     | 120    | 109       | 78     | 85     | 58        | 86     | 134    | 110    | 104       | 133    | 94     |
| CAPITAL EXPENDITURE                           |                |        |        |        |           |        |        |           |        |        |        |           |        |        |
| Property, plant and equipment (c)             | USD '000       | 448    | 448    | 448    | 448       | 448    | 448    | 248       | 248    | 248    | 248    | 248       | 248    | 4,180  |
| Capitalised waste stripping                   | USD '000       | 939    | 975    | 1,450  | 1,695     | 1,393  | 1,489  | 337       | 1,018  | 1,222  | 1,107  | 711       | 447    | 12,783 |
| CASH COSTS (d)                                |                |        |        |        |           |        |        |           |        |        |        |           |        |        |
| Total cash operating costs                    | USD '000       | 2,225  | 2,202  | 2,572  | 2,960     | 2,921  | 3,195  | 1,691     | 2,325  | 2,832  | 2,828  | 2,217     | 1,723  | 29,691 |
| Gemstone cash unit cost (emerald+beryl)       | USD / carat    | 0.73   | 0.97   | 2.16   | 1.54      | 0.77   | 0.99   | 0.98      | 1.10   | 1.07   | 1.51   | 1.78      | 2.33   | 1.15   |
| Ore (reaction zone) cash unit cost            | USD / tonne    | 243    | 270    | 354    | 379       | 293    | 319    | 214       | 294    | 503    | 397    | 340       | 480    | 326    |
| Rock handling cash unit cost                  | USD / tonne    | 3.28   | 3.11   | 2.93   | 3.45      | 3.69   | 3.72   | 3.60      | 3.40   | 3.72   | 3.58   | 3.24      | 3.58   | 3.43   |
| AUCTION RESULTS                               |                |        |        |        |           |        |        |           |        |        |        |           |        |        |
|                                               |                |        |        |        | 15-19 Apr |        |        | 15-19 Jul |        |        |        | 11-15 Nov |        |        |
| Dates                                         |                |        |        |        | 2013      |        |        | 2013      |        |        |        | 2013      |        |        |
|                                               |                |        |        |        | Lusaka,   |        |        | Lusaka,   |        |        |        | Lusaka,   |        |        |
| Location                                      |                |        |        |        | Zambia    |        |        | Zambia    |        |        |        | Zambia    |        |        |
| Type (e)                                      |                |        |        |        | CQ        |        |        | HQ        |        |        |        | CQ        |        |        |
| Carats offered                                | million carats |        |        |        | 17.34     |        |        | 0.58      |        |        |        | 5.62      |        |        |
| Carats sold                                   | million carats |        |        |        | 6.30      |        |        | 0.58      |        |        |        | 4.94      |        |        |
| Number of companies placing bids              |                |        |        |        | 25        |        |        | 36        |        |        |        | 20        |        |        |
| Average number of bids per lot                |                |        |        |        | 6         |        |        | 15        |        |        |        | 7         |        |        |
| Number of lots offered                        |                |        |        |        | 28        |        |        | 18        |        |        |        | 21        |        |        |
| Number of lots sold                           |                |        |        |        | 23        |        |        | 18        |        |        |        | 19        |        |        |
| Percentage of lots sold                       | %              |        |        |        | 82%       |        |        | 100%      |        |        |        | 90%       |        |        |
| Percentage of lots sold by weight             | %              |        |        |        | 36%       |        |        | 100%      |        |        |        | 88%       |        |        |
| Total sales realised at auction               | USD million    |        |        |        | 15.2      |        |        | 31.5      |        |        |        | 16.4      |        |        |
| Average per carat sales value                 | USD / carat    |        |        |        | 2.42      |        |        | 54.00     |        |        |        | 3.32      |        |        |

<sup>(</sup>e) HQ stands for Higher Quality, CQ stands for Commercial Quality.

| KAGEM Monthly Summary (a)                     | Units          | Jan-14 | Feb-14    | Mar-14 | Apr-14 | May-14 | Jun-14 | Jul-14 | Aug-14  | Sep-14 | Oct-14 | Nov-14    | Dec-14 | CY2014 |
|-----------------------------------------------|----------------|--------|-----------|--------|--------|--------|--------|--------|---------|--------|--------|-----------|--------|--------|
| PRODUCTION                                    |                |        |           |        |        |        |        |        |         | -      |        |           |        |        |
| Gemstone production (emerald+beryl), of which | '000 carats    | 953    | 1,485     | 1,120  | 1,869  | 2,145  | 2,318  | 2,954  | 1,294   | 2,004  | 1,842  | 1,823     | 2,093  | 21,900 |
| Premium emerald (b)                           | '000 carats    | 1.1    | 3.4       | 1.2    | 7.0    | 8.1    | 11.3   | 11.4   | 5.6     | 2.0    | 3.0    | 0.5       | 4.8    | 59.3   |
| Emerald                                       | '000 carats    | 274    | 354       | 339    | 611    | 705    | 789    | 644    | 338     | 512    | 431    | 308       | 369    | 5,675  |
| Beryl-1                                       | '000 carats    | 376    | 474       | 458    | 742    | 953    | 996    | 801    | 479     | 967    | 818    | 603       | 554    | 8,222  |
| Beryl-2                                       | '000 carats    | 301    | 654       | 322    | 510    | 479    | 521    | 1,497  | 472     | 523    | 590    | 911       | 1,164  | 7,943  |
| Ore production (reaction zone)                | '000 tonnes    | 6.65   | 5.76      | 5.57   | 6.69   | 8.12   | 8.54   | 9.77   | 9.69    | 9.93   | 10.13  | 12.14     | 8.22   | 101.20 |
| Grade (emerald+beryl / reaction zone)         | carats / tonne | 143    | 258       | 201    | 279    | 264    | 271    | 302    | 134     | 202    | 182    | 150       | 255    | 216    |
| Waste mined (including TMS)                   | '000 tonnes    | 336    | 231       | 414    | 356    | 1,143  | 1,014  | 874    | 1,143   | 1,195  | 1,172  | 1,402     | 1,566  | 10,846 |
| Total rock handling                           | '000 tonnes    | 343    | 237       | 420    | 363    | 1,151  | 1,022  | 883    | 1,152   | 1,205  | 1,182  | 1,414     | 1,574  | 10,947 |
| Stripping ratio                               |                | 51     | 40        | 74     | 53     | 141    | 119    | 89     | 118     | 120    | 116    | 115       | 191    | 107    |
| CAPITAL EXPENDITURE                           |                |        |           |        |        |        |        |        |         |        |        |           |        |        |
| Property, plant and equipment (c)             | USD '000       | 248    | 248       | 248    | 248    | 248    | 248    | 4,443  | 39      | 87     | 422    | 3,616     | 2,407  | 12,505 |
| Capitalised waste stripping                   | USD '000       | 67     | 130       | 172    | 254    | 1,909  | 1,551  | 1,022  | 1,287   | 1,613  | 1,357  | 2,006     | 2,921  | 14,289 |
| CASH COSTS (d)                                |                |        |           |        |        |        |        |        |         |        |        |           |        |        |
| Total cash operating costs                    | USD '000       | 1,629  | 1,639     | 1,665  | 1,625  | 3,436  | 3,559  | 2,739  | 2,971   | 3,639  | 3,634  | 3,804     | 4,704  | 35,044 |
| Gemstone cash unit cost (emerald+beryl)       | USD / carat    | 1.71   | 1.10      | 1.49   | 0.87   | 1.60   | 1.54   | 0.93   | 2.29    | 1.82   | 1.97   | 2.09      | 2.25   | 1.60   |
| Ore (reaction zone) cash unit cost            | USD / tonne    | 245    | 285       | 299    | 243    | 423    | 417    | 280    | 307     | 367    | 359    | 313       | 572    | 346    |
| Rock handling cash unit cost                  | USD / tonne    | 4.75   | 6.92      | 3.96   | 4.48   | 2.98   | 3.48   | 3.10   | 2.58    | 3.02   | 3.07   | 2.69      | 2.99   | 3.20   |
| AUCTION RESULTS                               |                |        |           |        |        |        |        |        |         |        |        |           |        |        |
|                                               |                |        | 21-25 Feb |        |        |        |        |        | 5-8 Aug |        |        | 13-17 Nov |        |        |
| Dates                                         |                |        | 2014      |        |        |        |        |        | 2014    |        |        | 2014      |        |        |
|                                               |                |        | Lusaka,   |        |        |        |        |        | Lusaka, |        |        | Lusaka,   |        |        |
| Location                                      |                |        | Zambia    |        |        |        |        |        | Zambia  |        |        | Zambia    |        |        |
| Type (e)                                      |                |        | HQ        |        |        |        |        |        | CQ      |        |        | HQ        |        |        |
| Carats offered                                | million carats |        | 0.84      |        |        |        |        |        | 12.11   |        |        | 0.60      |        |        |
| Carats sold                                   | million carats |        | 0.62      |        |        |        |        |        | 11.58   |        |        | 0.53      |        |        |
| Number of companies placing bids              |                |        | 34        |        |        |        |        |        | 21      |        |        | 34        |        |        |
| Average number of bids per lot                |                |        | 13        |        |        |        |        |        | 7       |        |        | 12        |        |        |
| Number of lots offered                        |                |        | 17        |        |        |        |        |        | 21      |        |        | 17        |        |        |
| Number of lots sold                           |                |        | 15        |        |        |        |        |        | 17      |        |        | 16        |        |        |
| Percentage of lots sold                       | %              |        | 88%       |        |        |        |        |        | 81%     |        |        | 94%       |        |        |
| Percentage of lots sold by weight             | %              |        | 74%       |        |        |        |        |        | 96%     |        |        | 89%       |        |        |
| Total sales realised at auction               | USD million    |        | 36.5      |        |        |        |        |        | 15.5    |        |        | 34.9      |        |        |
| Average per carat sales value                 | USD / carat    |        | 59.31     |        |        |        |        |        | 1.34    |        |        | 65.89     |        |        |

<sup>(</sup>e) HQ stands for Higher Quality, CQ stands for Commercial Quality.

| KAGEM Monthly Summary (a)                     | Units          | Jan-15 | Feb-15    | Mar-15 | Apr-15 | May-15 | Jun-15 | Jul-15 | Aug-15 | Sep-15    | Oct-15 | Nov-15    | Dec-15 | CY2015 |
|-----------------------------------------------|----------------|--------|-----------|--------|--------|--------|--------|--------|--------|-----------|--------|-----------|--------|--------|
| PRODUCTION                                    |                |        |           |        | •      |        |        |        |        | •         |        |           |        |        |
| Gemstone production (emerald+beryl), of which | '000 carats    | 1,823  | 3,306     | 4,766  | 3,063  | 2,988  | 2,156  | 1,911  | 2,997  | 2,576     | 2,576  | 2,815     | 2,984  | 33,960 |
| Premium emerald (b)                           | '000 carats    | 3.5    | 5.0       | 47.4   | 22.0   | 12.2   | 8.0    | 7.4    | 5.6    | 5.0       | 5.2    | 5.3       | 35.5   | 162.1  |
| Emerald                                       | '000 carats    | 335    | 657       | 1,434  | 862    | 969    | 651    | 525    | 837    | 619       | 588    | 837       | 913    | 9,226  |
| Beryl-1                                       | '000 carats    | 635    | 1,616     | 2,089  | 1,162  | 1,243  | 874    | 789    | 1,098  | 1,002     | 1,118  | 1,061     | 1,172  | 13,857 |
| Beryl-2                                       | '000 carats    | 849    | 1,028     | 1,196  | 1,017  | 763    | 624    | 589    | 1,057  | 950       | 865    | 912       | 864    | 10,716 |
| Ore production (reaction zone)                | '000 tonnes    | 7.71   | 8.48      | 11.69  | 11.74  | 14.25  | 10.52  | 8.32   | 11.78  | 11.64     | 8.41   | 9.04      | 12.64  | 126.22 |
| Grade (emerald+beryl / reaction zone)         | carats / tonne | 236    | 390       | 408    | 261    | 210    | 205    | 230    | 255    | 221       | 306    | 311       | 236    | 269    |
| Waste mined (including TMS)                   | '000 tonnes    | 1,242  | 1,302     | 1,447  | 999    | 1,214  | 1,386  | 1,693  | 1,457  | 928       | 961    | 940       | 874    | 14,444 |
| Total rock handling                           | '000 tonnes    | 1,250  | 1,311     | 1,459  | 1,011  | 1,228  | 1,396  | 1,702  | 1,469  | 940       | 970    | 949       | 887    | 14,570 |
| Stripping ratio                               |                | 161    | 154       | 123    | 85     | 85     | 130    | 203    | 124    | 78        | 110    | 103       | 69     | 114    |
| CAPITAL EXPENDITURE                           |                |        |           |        |        |        |        |        |        |           |        |           |        |        |
| Property, plant and equipment (c)             | USD '000       | 118    | 1,213     | -      | -      | 960    | 732    | 34     | 132    | -         | 383    | -         | 144    | 3,716  |
| Capitalised waste stripping                   | USD '000       | 2,303  | 1,551     | 2,061  | 1,453  | 1,462  | 1,728  | 1,331  | 845    | 297       | -      | -         | -      | 13,031 |
| CASH COSTS (d)                                |                |        |           |        |        |        |        |        |        |           |        |           |        |        |
| Total cash operating costs                    | USD '000       | 4,160  | 3,316     | 3,929  | 3,379  | 3,451  | 4,096  | 3,275  | 2,592  | 2,531     | 2,981  | 2,215     | 2,814  | 38,739 |
| Gemstone cash unit cost (emerald+beryl)       | USD / carat    | 2.28   | 1.00      | 0.82   | 1.10   | 1.15   | 1.90   | 1.71   | 0.86   | 0.98      | 1.16   | 0.79      | 0.94   | 1.14   |
| Ore (reaction zone) cash unit cost            | USD / tonne    | 539    | 391       | 336    | 288    | 242    | 389    | 394    | 220    | 217       | 354    | 245       | 223    | 307    |
| Rock handling cash unit cost                  | USD / tonne    | 3.33   | 2.53      | 2.69   | 3.34   | 2.81   | 2.93   | 1.92   | 1.76   | 2.69      | 3.07   | 2.33      | 3.17   | 2.66   |
| AUCTION RESULTS                               |                |        |           |        |        |        |        |        |        |           |        |           |        |        |
|                                               |                |        | 24-27 Feb |        |        |        |        |        |        | 31 Aug-4  |        | 18-21 Nov |        |        |
| Dates                                         |                |        | 2015      |        |        |        |        |        |        | Sep 2015  |        | 2015      |        |        |
|                                               |                |        | Lusaka,   |        |        |        |        |        |        |           |        | Jaipur,   |        |        |
| Location                                      |                |        | Zambia    |        |        |        |        |        |        | Singapore |        | India     |        |        |
| Type (e)                                      |                |        | CQ        |        |        |        |        |        |        | HQ        |        | CQ        |        |        |
| Carats offered                                | million carats |        | 10.10     |        |        |        |        |        |        | 0.60      |        | 5.07      |        |        |
| Carats sold                                   | million carats |        | 3.90      |        |        |        |        |        |        | 0.59      |        | 4.45      |        |        |
| Number of companies placing bids              |                |        | 21        |        |        |        |        |        |        | 37        |        | 29        |        |        |
| Average number of bids per lot                |                |        | 5         |        |        |        |        |        |        | 11        |        | 6         |        |        |
| Number of lots offered                        |                |        | 26        |        |        |        |        |        |        | 19        |        | 23        |        |        |
| Number of lots sold                           |                |        | 19        |        |        |        |        |        |        | 18        |        | 18        |        |        |
| Percentage of lots sold                       | %              |        | 73%       |        |        |        |        |        |        | 95%       |        | 78%       |        |        |
| Percentage of lots sold by weight             | %              |        | 39%       |        |        |        |        |        |        | 98%       |        | 88%       |        |        |
| Total sales realised at auction               | USD million    |        | 14.5      |        |        |        |        |        |        | 34.7      |        | 19.2      |        |        |
| Average per carat sales value                 | USD / carat    |        | 3.72      |        |        |        |        |        |        | 58.42     |        | 4.32      |        |        |

<sup>(</sup>e) HQ stands for Higher Quality, CQ stands for Commercial Quality.

| KAGEM Monthly Summary (a)                     | Units          | Jan-16 | Feb-16 | Mar-16 | Apr-16   | May-16    | Jun-16 | Jul-16 | Aug-16 | Sep-16    | Oct-16 | Nov-16 | Dec-16 | CY2016 |
|-----------------------------------------------|----------------|--------|--------|--------|----------|-----------|--------|--------|--------|-----------|--------|--------|--------|--------|
| PRODUCTION                                    |                |        |        |        |          |           |        |        |        |           |        |        |        |        |
| Gemstone production (emerald+beryl), of which | '000 carats    | 2,025  | 2,406  | 2,691  | 1,998    | 1,657     | 3,552  | 942    | 1,026  | 4,071     | 1,649  | 1,752  | 1,212  | 24,981 |
| Premium emerald (b)                           | '000 carats    | 18.0   | 6.6    | 8.6    | 5.1      | 7.3       | 5.7    | 0.8    | 1.4    | 7.8       | 5.0    | 3.0    | 0.5    | 69.9   |
| Emerald                                       | '000 carats    | 638    | 845    | 1,159  | 475      | 403       | 1,650  | 200    | 206    | 1,006     | 380    | 463    | 254    | 7,679  |
| Beryl-1                                       | '000 carats    | 820    | 905    | 1,112  | 784      | 693       | 1,271  | 386    | 376    | 1,722     | 602    | 641    | 459    | 9,769  |
| Beryl-2                                       | '000 carats    | 550    | 650    | 411    | 734      | 554       | 626    | 354    | 443    | 1,335     | 663    | 646    | 498    | 7,463  |
| Ore production (reaction zone)                | '000 tonnes    | 8.80   | 8.49   | 6.54   | 12.02    | 11.71     | 15.30  | 10.32  | 13.93  | 10.19     | 9.45   | 9.59   | 11.08  | 127.42 |
| Grade (emerald+beryl / reaction zone)         | carats / tonne | 230    | 283    | 411    | 166      | 142       | 232    | 91     | 74     | 399       | 174    | 183    | 109    | 196    |
| Waste mined (including TMS)                   | '000 tonnes    | 748    | 980    | 902    | 1,057    | 1,017     | 1,092  | 1,020  | 998    | 939       | 896    | 927    | 750    | 11,326 |
| Total rock handling                           | '000 tonnes    | 757    | 988    | 909    | 1,069    | 1,029     | 1,108  | 1,030  | 1,012  | 949       | 905    | 936    | 761    | 11,454 |
| Stripping ratio                               |                | 85     | 114    | 137    | 87       | 86        | 70     | 96     | 72     | 92        | 94     | 96     | 68     | 88     |
| CAPITAL EXPENDITURE                           |                |        |        |        |          |           |        |        |        |           |        |        |        |        |
| Property, plant and equipment (c)             | USD '000       | 197    | 10     | 2,562  | 57       | 7         | 54     | 207    | 115    | 237       | 104    | 3      | 62     | 3,616  |
| Capitalised waste stripping                   | USD '000       | -      | -      | -      | -        | -         | -      | -      | -      | -         | -      | -      | -      | -      |
| CASH COSTS (d)                                |                |        |        |        |          |           |        |        |        |           |        |        |        |        |
| Total cash operating costs                    | USD '000       | 2,568  | 2,072  | 2,148  | 2,293    | 2,658     | 3,114  | 2,202  | 2,334  | 2,559     | 2,580  | 2,564  | 2,346  | 29,436 |
| Gemstone cash unit cost (emerald+beryl)       | USD / carat    | 1.27   | 0.86   | 0.80   | 1.15     | 1.60      | 0.88   | 2.34   | 2.28   | 0.63      | 1.56   | 1.46   | 1.94   | 1.18   |
| Ore (reaction zone) cash unit cost            | USD / tonne    | 292    | 244    | 328    | 191      | 227       | 204    | 213    | 168    | 251       | 273    | 267    | 212    | 231    |
| Rock handling cash unit cost                  | USD / tonne    | 3.39   | 2.10   | 2.36   | 2.14     | 2.58      | 2.81   | 2.14   | 2.31   | 2.70      | 2.85   | 2.74   | 3.08   | 2.57   |
| AUCTION RESULTS                               |                |        |        |        |          |           |        |        |        |           |        |        |        |        |
|                                               |                |        |        |        | 30 Mar-3 | 17-20 May |        |        |        | 26-29 Sep |        |        |        |        |
| Dates                                         |                |        |        |        | Apr 2016 | 2016      |        |        |        | 2016      |        |        |        |        |
|                                               |                |        |        |        | Lusaka,  | Jaipur,   |        |        |        | Jaipur,   |        |        |        |        |
| Location                                      |                |        |        |        | Zambia   | India     |        |        |        | India     |        |        |        |        |
| Type (e)                                      |                |        |        |        | HQ       | CQ        |        |        |        | CQ        |        |        |        |        |
| Carats offered                                | million carats |        |        |        | 0.56     | 3.67      |        |        |        | 4.05      |        |        |        |        |
| Carats sold                                   | million carats |        |        |        | 0.47     | 2.78      |        |        |        | 3.27      |        |        |        |        |
| Number of companies placing bids              |                |        |        |        | 33       | 26        |        |        |        | 30        |        |        |        |        |
| Average number of bids per lot                |                |        |        |        | 9        | 7         |        |        |        | 7         |        |        |        |        |
| Number of lots offered                        |                |        |        |        | 18       | 18        |        |        |        | 19        |        |        |        |        |
| Number of lots sold                           |                |        |        |        | 16       | 14        |        |        |        | 15        |        |        |        |        |
| Percentage of lots sold                       | %              |        |        |        | 89%      | 78%       |        |        |        | 79%       |        |        |        |        |
| Percentage of lots sold by weight             | %              |        |        |        | 84%      | 76%       |        |        |        | 81%       |        |        |        |        |
| Total sales realised at auction               | USD million    |        |        |        | 33.1     | 14.3      |        |        |        | 10.7      |        |        |        |        |
| Average per carat sales value                 | USD / carat    |        |        |        | 70.68    | 5.15      |        |        |        | 3.28      |        |        |        |        |

<sup>(</sup>e) HQ stands for Higher Quality, CQ stands for Commercial Quality.

| KAGEM Monthly Summary (a)                     | Units          | Jan-17 | Feb-17    | Mar-17 | Apr-17 | May-17    | Jun-17 | Jul-17 | Aug-17 | Sep-17 | Oct-17 (f) | Nov-17 | Dec-17 | CY2017 |
|-----------------------------------------------|----------------|--------|-----------|--------|--------|-----------|--------|--------|--------|--------|------------|--------|--------|--------|
| PRODUCTION                                    |                |        |           |        |        |           |        |        | -      |        |            |        |        |        |
| Gemstone production (emerald+beryl), of which | '000 carats    | 1,371  | 1,270     | 1,833  | 1,675  | 993       | 1,266  | 1,047  | 1,137  | 2,008  | 1,769      | 4,064  | 2,777  | 21,210 |
| Premium emerald (b)                           | '000 carats    | 5.6    | 1.4       | 1.0    | 1.9    | 0.9       | 8.5    | 3.8    | 2.2    | 13.0   | 2.8        | 24.0   | 4.3    | 69.3   |
| Emerald                                       | '000 carats    | 384    | 248       | 553    | 414    | 215       | 336    | 281    | 263    | 444    | 454        | 1,131  | 652    | 5,375  |
| Beryl-1                                       | '000 carats    | 512    | 577       | 763    | 662    | 380       | 445    | 369    | 405    | 647    | 602        | 1,398  | 1,002  | 7,763  |
| Beryl-2                                       | '000 carats    | 469    | 442       | 516    | 598    | 397       | 478    | 393    | 467    | 903    | 710        | 1,511  | 1,118  | 8,003  |
| Ore production (reaction zone)                | '000 tonnes    | 7.08   | 7.73      | 8.51   | 9.53   | 9.54      | 13.72  | 9.68   | 12.68  | 14.44  | 17.68      | 20.14  | 15.26  | 145.99 |
| Grade (emerald+beryl / reaction zone)         | carats / tonne | 194    | 164       | 215    | 176    | 104       | 92     | 108    | 90     | 139    | 100        | 202    | 182    | 145    |
| Waste mined (including TMS)                   | '000 tonnes    | 774    | 617       | 746    | 1,114  | 1,260     | 1,017  | 1,083  | 976    | 892    | 848        | 831    | 793    | 10,952 |
| Total rock handling                           | '000 tonnes    | 781    | 625       | 755    | 1,124  | 1,270     | 1,031  | 1,092  | 989    | 906    | 866        | 851    | 808    | 11,098 |
| Stripping ratio                               |                | 109    | 80        | 87     | 117    | 132       | 74     | 111    | 76     | 61     | 48         | 41     | 52     | 75     |
| CAPITAL EXPENDITURE                           |                |        |           |        |        |           |        |        |        |        |            |        |        |        |
| Property, plant and equipment (c)             | USD '000       | 464    | 9         | 210    | 51     | 17        | 446    | 11     | 66     | -      | 149        | 308    | 980    | 2,711  |
| CASH COSTS (d)                                |                |        |           |        |        |           |        |        |        |        |            |        |        |        |
| Total cash operating costs                    | USD '000       | 2,623  | 2,385     | 2,767  | 2,699  | 2,811     | 3,376  | 2,603  | 2,866  | 3,381  | 3,007      | 3,028  | 2,843  | 34,389 |
| Gemstone cash unit cost (emerald+beryl)       | USD / carat    | 1.91   | 1.88      | 1.51   | 1.61   | 2.83      | 2.67   | 2.49   | 2.52   | 1.68   | 1.70       | 0.75   | 1.02   | 1.62   |
| Ore (reaction zone) cash unit cost            | USD / tonne    | 370    | 309       | 325    | 283    | 295       | 246    | 269    | 226    | 234    | 170        | 150    | 186    | 236    |
| Rock handling cash unit cost                  | USD / tonne    | 3.36   | 3.82      | 3.67   | 2.40   | 2.21      | 3.27   | 2.38   | 2.90   | 3.73   | 3.47       | 3.56   | 3.52   | 3.10   |
| AUCTION RESULTS                               |                |        |           |        |        |           |        |        |        |        |            |        |        |        |
|                                               |                |        | 13-17 Feb |        |        | 15-18 May |        |        |        |        | 2-5 Oct    |        |        |        |
| Dates                                         |                |        | 2017      |        |        | 2017      |        |        |        |        | 2017       |        |        |        |
|                                               |                |        | Lusaka,   |        |        | Jaipur,   |        |        |        |        | Lusaka,    |        |        |        |
| Location                                      |                |        | Zambia    |        |        | India     |        |        |        |        | Zambia     |        |        |        |
| Type (e)                                      |                |        | HQ        |        |        | CQ        |        |        |        |        | HQ         |        |        |        |
| Carats offered                                | million carats |        | 0.42      |        |        | 3.10      |        |        |        |        | 0.33       |        |        |        |
| Carats sold                                   | million carats |        | 0.35      |        |        | 3.10      |        |        |        |        | 0.33       |        |        |        |
| Number of companies placing bids              |                |        | 34        |        |        | 33        |        |        |        |        | 36         |        |        |        |
| Average number of bids per lot                |                |        | 7         |        |        | 9         |        |        |        |        | 11         |        |        |        |
| Number of lots offered                        |                |        | 19        |        |        | 23        |        |        |        |        | 18         |        |        |        |
| Number of lots sold                           |                |        | 17        |        |        | 23        |        |        |        |        | 18         |        |        |        |
| Percentage of lots sold                       | %              |        | 89%       |        |        | 100%      |        |        |        |        | 100%       |        |        |        |
| Percentage of lots sold by weight             | %              |        | 84%       |        |        | 100%      |        |        |        |        | 100%       |        |        |        |
| Total sales realised at auction               | USD million    |        | 22.3      |        |        | 14.5      |        |        |        |        | 21.5       |        |        |        |
| Average per carat sales value                 | USD / carat    |        | 63.61     |        |        | 4.68      |        |        |        |        | 66.21      |        |        |        |