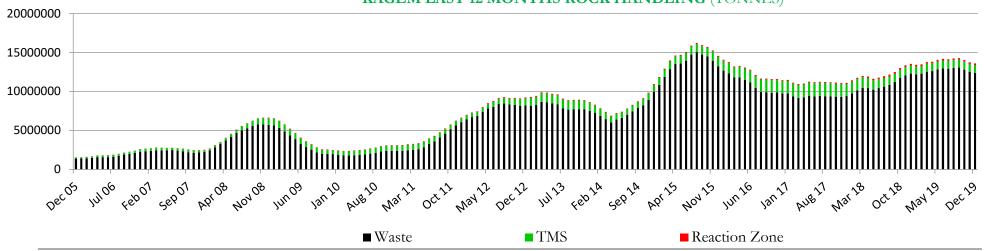

#### **KAGEM EMERALDS**

The 75%-owned Kagem emerald mine remains the single largest producing emerald mine in the world. The key parameters by month are summarised in the table below. All figures are approximate and unaudited.