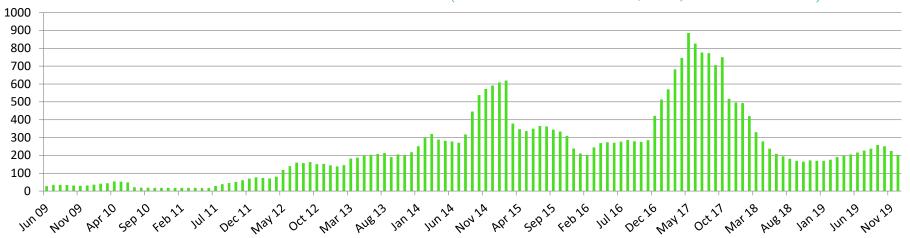

| KAGEM Monthly Summary (a)                     | Units          | Jul-09         | Aug-09 | Sep-09 | Oct-09 | Nov-09           | Dec-09 | 6m CY2009 |
|-----------------------------------------------|----------------|----------------|--------|--------|--------|------------------|--------|-----------|
| PRODUCTION                                    |                |                | -      |        |        |                  |        |           |
| Gemstone production (emerald+beryl), of which | '000 carats    | 1,357          | 775    | 770    | 1,090  | 1,611            | 2,219  | 7,822     |
| Premium emerald <sup>(b)</sup>                | '000 carats    | 19.1           | 16.8   | 13.6   | 22.4   | 20.1             | 25.9   | 117.8     |
| Emerald                                       | '000 carats    | 153            | 88     | 115    | 180    | 199              | 380    | 1,115     |
| Beryl-1                                       | '000 carats    | 1,096          | 345    | 424    | 653    | 1,139            | 1,439  | 5,095     |
| Beryl-2                                       | '000 carats    | 89             | 326    | 218    | 235    | 253              | 374    | 1,494     |
| Ore production (reaction zone)                | '000 tonnes    | 6.18           | 6.10   | 3.68   | 4.66   | 4.54             | 4.27   | 29.43     |
| Grade (emerald+beryl / reaction zone)         | carats / tonne | 220            | 127    | 209    | 234    | 355              | 520    | 266       |
| Waste mined (including TMS)                   | '000 tonnes    | 179            | 206    | 138    | 161    | 263              | 230    | 1,178     |
| Total rock handling                           | '000 tonnes    | 185            | 212    | 142    | 166    | 268              | 234    | 1,208     |
| Stripping ratio                               |                | 29             | 34     | 38     | 35     | 58               | 54     | 40        |
| CAPITAL EXPENDITURE                           |                |                |        |        |        |                  |        |           |
| Property, plant and equipment (c)             | USD '000       | 264            | 264    | 264    | 264    | 264              | 264    | 1,586     |
| Capitalised waste stripping                   | USD '000       | -              | -      | -      | -      | -                | -      | -         |
| CASH COSTS (d)                                |                |                |        |        |        |                  |        |           |
| Total cash operating costs                    | USD '000       | 1,153          | 1,065  | 1,050  | 917    | 1,104            | 1,071  | 6,360     |
| Gemstone cash unit cost (emerald+beryl)       | USD / carat    | 0.85           | 1.37   | 1.36   | 0.84   | 0.69             | 0.48   | 0.81      |
| Ore (reaction zone) cash unit cost            | USD / tonne    | 187            | 175    | 285    | 197    | 243              | 251    | 216       |
| Rock handling cash unit cost                  | USD / tonne    | 6.23           | 5.01   | 7.39   | 5.52   | 4.12             | 4.57   | 5.27      |
| AUCTION RESULTS                               |                |                |        |        |        |                  |        |           |
| Dates                                         |                | 20-24 Jul 2009 |        |        |        | 23-27 Nov 2009   |        |           |
| Location                                      |                | London, UK     |        |        |        | Johannesburg, SA |        |           |
| Type (e)                                      |                | HQ             |        |        |        | HQ               |        |           |
| Carats offered                                | million carats | 1.36           |        |        |        | 1.12             |        |           |
| Carats sold                                   | million carats | 1.36           |        |        |        | 1.09             |        |           |
| Number of companies placing bids              |                | 23             |        |        |        | 19               |        |           |
| Average number of bids per lot                |                | 10             |        |        |        | 13               |        |           |
| Number of lots offered                        |                | 27             |        |        |        | 19               |        |           |
| Number of lots sold                           |                | 26             |        |        |        | 14               |        |           |
| Percentage of lots sold                       | %              | 96%            |        |        |        | 74%              |        |           |
| Percentage of lots sold by weight             | %              | 100%           |        |        |        | 97%              |        |           |
| Total sales realised at auction               | USD million    | 5.9            |        |        |        | 5.6              |        |           |
| Average per carat sales value                 | USD / carat    | 4.40           |        |        |        | 5.10             |        |           |

<sup>(</sup>e) HQ stands for Higher Quality, CQ stands for Commercial Quality.

| KAGEM Monthly Summary (a)                     | Units          | Jan-10 | Feb-10 | Mar-10    | Apr-10 | May-10 | Jun-10 | Jul-10    | Aug-10 | Sep-10 | Oct-10 | Nov-10 | Dec-10    | CY2010 |
|-----------------------------------------------|----------------|--------|--------|-----------|--------|--------|--------|-----------|--------|--------|--------|--------|-----------|--------|
| PRODUCTION                                    |                |        |        |           |        |        |        |           |        |        |        |        |           |        |
| Gemstone production (emerald+beryl), of which | '000 carats    | 1,525  | 638    | 1,286     | 743    | 2,249  | 3,108  | 3,857     | 4,194  | 4,768  | 1,801  | 2,728  | 1,371     | 28,267 |
| Premium emerald <sup>(b)</sup>                | '000 carats    | 10.1   | 13.6   | 20.0      | 9.9    | 20.6   | 72.5   | 342.1     | 105.9  | 37.8   | 31.3   | 37.6   | 34.0      | 735.4  |
| Emerald                                       | '000 carats    | 195    | 85     | 230       | 128    | 280    | 637    | 1,074     | 1,262  | 1,200  | 483    | 848    | 436       | 6,859  |
| Beryl-1                                       | '000 carats    | 1,002  | 340    | 761       | 386    | 1,203  | 849    | 1,479     | 2,153  | 2,588  | 850    | 1,169  | 594       | 13,373 |
| Beryl-2                                       | '000 carats    | 318    | 200    | 275       | 219    | 745    | 1,549  | 962       | 673    | 942    | 438    | 672    | 308       | 7,300  |
| Ore production (reaction zone)                | '000 tonnes    | 4.33   | 3.92   | 4.20      | 5.11   | 6.95   | 6.81   | 4.57      | 8.90   | 6.01   | 8.17   | 5.92   | 1.92      | 66.81  |
| Grade (emerald+beryl / reaction zone)         | carats / tonne | 352    | 163    | 306       | 145    | 324    | 456    | 844       | 471    | 793    | 220    | 461    | 714       | 423    |
| Waste mined (including TMS)                   | '000 tonnes    | 218    | 209    | 205       | 224    | 237    | 253    | 294       | 315    | 326    | 258    | 275    | 242       | 3,055  |
| Total rock handling                           | '000 tonnes    | 222    | 213    | 209       | 229    | 244    | 260    | 298       | 324    | 332    | 267    | 280    | 244       | 3,122  |
| Stripping ratio                               |                | 50     | 53     | 49        | 44     | 34     | 37     | 64        | 35     | 54     | 32     | 46     | 126       | 46     |
| CAPITAL EXPENDITURE                           |                |        |        |           |        |        |        |           |        |        |        |        |           |        |
| Property, plant and equipment (c)             | USD '000       | 264    | 264    | 264       | 264    | 264    | 264    | 390       | 390    | 390    | 390    | 390    | 390       | 3,928  |
| Capitalised waste stripping                   | USD '000       | -      | -      | -         | -      | -      | -      | -         | -      | -      | -      | -      | -         | -      |
| CASH COSTS (d)                                |                |        |        |           |        |        |        |           |        |        |        |        |           |        |
| Total cash operating costs                    | USD '000       | 1,155  | 884    | 957       | 1,126  | 837    | 1,414  | 1,091     | 1,157  | 1,211  | 1,059  | 1,168  | 1,411     | 13,470 |
| Gemstone cash unit cost (emerald+beryl)       | USD / carat    | 0.76   | 1.39   | 0.74      | 1.52   | 0.37   | 0.45   | 0.28      | 0.28   | 0.25   | 0.59   | 0.43   | 1.03      | 0.48   |
| Ore (reaction zone) cash unit cost            | USD / tonne    | 267    | 226    | 228       | 221    | 120    | 208    | 239       | 130    | 202    | 130    | 197    | 735       | 202    |
| Rock handling cash unit cost                  | USD / tonne    | 5.20   | 4.16   | 4.58      | 4.91   | 3.43   | 5.44   | 3.65      | 3.57   | 3.65   | 3.97   | 4.16   | 5.79      | 4.31   |
| AUCTION RESULTS                               |                |        |        |           |        |        |        |           |        |        |        |        |           |        |
|                                               |                |        |        | 11-15 Mar |        |        |        | 19-23 Jul |        |        |        |        | 6-10 Dec  |        |
| Dates                                         |                |        |        | 2010      |        |        |        | 2010      |        |        |        |        | 2010      |        |
|                                               |                |        |        | Jaipur,   |        |        |        | London,   |        |        |        |        | Johannesb |        |
| Location                                      |                |        |        | India     |        |        |        | UK        |        |        |        |        | urg, SA   |        |
| Type (e)                                      |                |        |        | CQ        |        |        |        | HQ        |        |        |        |        | HQ        |        |
| Carats offered                                | million carats |        |        | 28.90     |        |        |        | 0.85      |        |        |        |        | 0.87      |        |
| Carats sold                                   | million carats |        |        | 22.80     |        |        |        | 0.80      |        |        |        |        | 0.75      |        |
| Number of companies placing bids              |                |        |        | 25        |        |        |        | 37        |        |        |        |        | 32        |        |
| Average number of bids per lot                |                |        |        | 8         |        |        |        | 18        |        |        |        |        | 16        |        |
| Number of lots offered                        |                |        |        | 56        |        |        |        | 27        |        |        |        |        | 19        |        |
| Number of lots sold                           |                |        |        | 49        |        |        |        | 24        |        |        |        |        | 18        |        |
| Percentage of lots sold                       | %              |        |        | 88%       |        |        |        | 89%       |        |        |        |        | 95%       |        |
| Percentage of lots sold by weight             | %              |        |        | 79%       |        |        |        | 94%       |        |        |        |        | 86%       |        |
| Total sales realised at auction               | USD million    |        |        | 7.2       |        |        |        | 7.5       |        |        |        |        | 19.6      |        |
| Average per carat sales value                 | USD / carat    |        |        | 0.31      |        |        |        | 9.35      |        |        |        |        | 26.20     |        |

<sup>(</sup>e) HQ stands for Higher Quality, CQ stands for Commercial Quality.

| KAGEM Monthly Summary (a)                     | Units          | Jan-11 | Feb-11 | Mar-11    | Apr-11 | May-11 | Jun-11 | Jul-11    | Aug-11 | Sep-11 | Oct-11 | Nov-11    | Dec-11 | CY2011 |
|-----------------------------------------------|----------------|--------|--------|-----------|--------|--------|--------|-----------|--------|--------|--------|-----------|--------|--------|
| PRODUCTION                                    |                |        |        |           |        |        |        |           |        | -      |        |           |        |        |
| Gemstone production (emerald+beryl), of which | '000 carats    | 1,484  | 734    | 1,252     | 3,710  | 4,115  | 3,011  | 1,395     | 1,907  | 1,627  | 1,716  | 1,427     | 743    | 23,121 |
| Premium emerald <sup>(b)</sup>                | '000 carats    | 26.4   | 7.5    | 30.6      | 25.3   | 95.3   | 34.3   | 33.0      | 20.5   | 13.7   | 6.9    | 2.7       | 4.0    | 300.2  |
| Emerald                                       | '000 carats    | 561    | 228    | 355       | 639    | 960    | 498    | 265       | 270    | 214    | 394    | 330       | 185    | 4,898  |
| Beryl-1                                       | '000 carats    | 559    | 304    | 520       | 1,912  | 1,494  | 1,060  | 571       | 828    | 882    | 757    | 693       | 346    | 9,927  |
| Beryl-2                                       | '000 carats    | 337    | 194    | 346       | 1,134  | 1,565  | 1,420  | 526       | 788    | 518    | 559    | 402       | 208    | 7,996  |
| Ore production (reaction zone)                | '000 tonnes    | 3.20   | 2.70   | 6.07      | 7.73   | 7.67   | 6.29   | 5.02      | 11.19  | 7.78   | 9.62   | 5.62      | 2.28   | 75.15  |
| Grade (emerald+beryl / reaction zone)         | carats / tonne | 464    | 272    | 206       | 480    | 537    | 479    | 278       | 170    | 209    | 179    | 254       | 326    | 308    |
| Waste mined (including TMS)                   | '000 tonnes    | 242    | 274    | 276       | 298    | 478    | 649    | 601       | 787    | 788    | 787    | 763       | 618    | 6,562  |
| Total rock handling                           | '000 tonnes    | 245    | 277    | 282       | 306    | 486    | 655    | 606       | 799    | 796    | 797    | 769       | 620    | 6,637  |
| Stripping ratio                               |                | 75     | 102    | 46        | 39     | 62     | 103    | 120       | 70     | 101    | 82     | 136       | 271    | 87     |
| CAPITAL EXPENDITURE                           |                |        |        |           |        |        |        |           |        |        |        |           |        |        |
| Property, plant and equipment (c)             | USD '000       | 390    | 390    | 390       | 390    | 390    | 390    | 374       | 374    | 374    | 374    | 374       | 374    | 4,586  |
| Capitalised waste stripping                   | USD '000       | -      | -      | -         | -      | -      | 441    | 511       | 1,194  | 1,190  | 1,125  | 1,285     | 1,223  | 6,969  |
| CASH COSTS (d)                                |                |        |        |           |        |        |        |           |        |        |        |           |        |        |
| Total cash operating costs                    | USD '000       | 1,231  | 908    | 1,247     | 1,121  | 1,126  | 1,249  | 1,661     | 2,612  | 2,505  | 2,309  | 2,703     | 2,227  | 20,897 |
| Gemstone cash unit cost (emerald+beryl)       | USD / carat    | 0.83   | 1.24   | 1.00      | 0.30   | 0.27   | 0.41   | 1.19      | 1.37   | 1.54   | 1.35   | 1.89      | 3.00   | 0.90   |
| Ore (reaction zone) cash unit cost            | USD / tonne    | 384    | 337    | 206       | 145    | 147    | 199    | 331       | 233    | 322    | 240    | 481       | 977    | 278    |
| Rock handling cash unit cost                  | USD / tonne    | 5.03   | 3.28   | 4.42      | 3.67   | 2.32   | 1.91   | 2.74      | 3.27   | 3.15   | 2.90   | 3.52      | 3.59   | 3.15   |
| AUCTION RESULTS                               |                |        |        |           |        |        |        |           |        |        |        |           |        |        |
|                                               |                |        |        | 10-14 Mar |        |        |        | 11-15 Jul |        |        |        | 21-25 Nov |        |        |
| Dates                                         |                |        |        | 2011      |        |        |        | 2011      |        |        |        | 2011      |        |        |
|                                               |                |        |        | Jaipur,   |        |        |        |           |        |        |        | Jaipur,   |        |        |
| Location                                      |                |        |        | India     |        |        |        | Singapore |        |        |        | India     |        |        |
| Type (e)                                      |                |        |        | CQ        |        |        |        | HQ        |        |        |        | CQ        |        |        |
| Carats offered                                | million carats |        |        | 16.83     |        |        |        | 1.07      |        |        |        | 10.83     |        |        |
| Carats sold                                   | million carats |        |        | 12.98     |        |        |        | 0.74      |        |        |        | 9.82      |        |        |
| Number of companies placing bids              |                |        |        | 44        |        |        |        | 38        |        |        |        | 27        |        |        |
| Average number of bids per lot                |                |        |        | 14        |        |        |        | 16        |        |        |        | 9         |        |        |
| Number of lots offered                        |                |        |        | 35        |        |        |        | 25        |        |        |        | 26        |        |        |
| Number of lots sold                           |                |        |        | 34        |        |        |        | 18        |        |        |        | 19        |        |        |
| Percentage of lots sold                       | %              |        |        | 97%       |        |        |        | 72%       |        |        |        | 73%       |        |        |
| Percentage of lots sold by weight             | %              |        |        | 77%       |        |        |        | 69%       |        |        |        | 91%       |        |        |
| Total sales realised at auction               | USD million    |        |        | 10.0      |        |        |        | 31.6      |        |        |        | 11.0      |        |        |
| Average per carat sales value                 | USD / carat    |        |        | 0.77      |        |        |        | 42.71     |        |        |        | 1.12      |        |        |

<sup>(</sup>e) HQ stands for Higher Quality, CQ stands for Commercial Quality.

| KAGEM Monthly Summary (a)                     | Units          | Jan-12 | Feb-12 | Mar-12    | Apr-12 | May-12 | Jun-12   | Jul-12 | Aug-12 | Sep-12 | Oct-12 | Nov-12    | Dec-12 | CY2012 |
|-----------------------------------------------|----------------|--------|--------|-----------|--------|--------|----------|--------|--------|--------|--------|-----------|--------|--------|
| PRODUCTION                                    |                |        |        |           |        |        |          |        | -      | -      |        |           |        |        |
| Gemstone production (emerald+beryl), of which | '000 carats    | 849    | 1,841  | 2,216     | 2,381  | 2,301  | 2,655    | 3,193  | 2,906  | 1,803  | 3,195  | 1,836     | 1,602  | 26,781 |
| Premium emerald <sup>(b)</sup>                | '000 carats    | 9.7    | 34.8   | 50.6      | 8.2    | 16.3   | 15.3     | 16.3   | 25.2   | 7.1    | 21.4   | 1.3       | 17.1   | 223.3  |
| Emerald                                       | '000 carats    | 250    | 548    | 753       | 472    | 549    | 700      | 848    | 838    | 425    | 1,161  | 410       | 416    | 7,370  |
| Beryl-1                                       | '000 carats    | 387    | 724    | 785       | 1,020  | 1,014  | 1,210    | 1,329  | 1,337  | 836    | 1,416  | 833       | 733    | 11,623 |
| Beryl-2                                       | '000 carats    | 203    | 535    | 628       | 881    | 722    | 730      | 1,000  | 706    | 536    | 597    | 591       | 436    | 7,564  |
| Ore production (reaction zone)                | '000 tonnes    | 3.63   | 7.99   | 9.14      | 11.67  | 15.16  | 13.83    | 9.80   | 13.47  | 7.60   | 3.89   | 10.03     | 9.14   | 115.35 |
| Grade (emerald+beryl / reaction zone)         | carats / tonne | 234    | 230    | 243       | 204    | 152    | 192      | 326    | 216    | 237    | 821    | 183       | 175    | 232    |
| Waste mined (including TMS)                   | '000 tonnes    | 624    | 547    | 428       | 851    | 956    | 929      | 979    | 882    | 705    | 777    | 701       | 739    | 9,116  |
| Total rock handling                           | '000 tonnes    | 627    | 555    | 437       | 862    | 971    | 943      | 989    | 896    | 713    | 781    | 711       | 748    | 9,232  |
| Stripping ratio                               |                | 172    | 68     | 47        | 73     | 63     | 67       | 100    | 65     | 93     | 200    | 70        | 81     | 79     |
| CAPITAL EXPENDITURE                           |                |        |        |           |        |        |          |        |        |        |        |           |        |        |
| Property, plant and equipment (c)             | USD '000       | 374    | 374    | 374       | 374    | 374    | 374      | 448    | 448    | 448    | 448    | 448       | 448    | 4,933  |
| Capitalised waste stripping                   | USD '000       | 839    | 743    | 300       | 1,846  | 1,911  | 1,882    | 1,877  | 1,563  | 1,136  | 954    | 1,091     | 1,215  | 15,357 |
| CASH COSTS (d)                                |                |        |        |           |        |        |          |        |        |        |        |           |        |        |
| Total cash operating costs                    | USD '000       | 2,082  | 2,049  | 1,783     | 3,095  | 3,433  | 3,726    | 3,196  | 2,888  | 2,454  | 2,237  | 2,886     | 2,488  | 32,317 |
| Gemstone cash unit cost (emerald+beryl)       | USD / carat    | 2.45   | 1.11   | 0.80      | 1.30   | 1.49   | 1.40     | 1.00   | 0.99   | 1.36   | 0.70   | 1.57      | 1.55   | 1.21   |
| Ore (reaction zone) cash unit cost            | USD / tonne    | 573    | 257    | 195       | 265    | 226    | 270      | 326    | 214    | 323    | 575    | 288       | 272    | 280    |
| Rock handling cash unit cost                  | USD / tonne    | 3.32   | 3.69   | 4.08      | 3.59   | 3.54   | 3.95     | 3.23   | 3.22   | 3.44   | 2.87   | 4.06      | 3.33   | 3.50   |
| AUCTION RESULTS                               |                |        |        |           |        |        |          |        |        |        |        |           |        |        |
|                                               |                |        |        | 19-23 Mar |        |        | 9-13 Jun |        |        |        |        | 29 Oct-2  |        |        |
| Dates                                         |                |        |        | 2012      |        |        | 2012     |        |        |        |        | Nov 2012  |        |        |
|                                               |                |        |        |           |        |        | Jaipur,  |        |        |        |        |           |        |        |
| Location                                      |                |        |        | Singapore |        |        | India    |        |        |        |        | Singapore |        |        |
| Type (e)                                      |                |        |        | HQ        |        |        | CQ       |        |        |        |        | HQ        |        |        |
| Carats offered                                | million carats |        |        | 0.77      |        |        | 10.85    |        |        |        |        | 0.93      |        |        |
| Carats sold                                   | million carats |        |        | 0.69      |        |        | 3.47     |        |        |        |        | 0.90      |        |        |
| Number of companies placing bids              |                |        |        | 29        |        |        | 20       |        |        |        |        | 35        |        |        |
| Average number of bids per lot                |                |        |        | 11        |        |        | 3        |        |        |        |        | 11        |        |        |
| Number of lots offered                        |                |        |        | 23        |        |        | 33       |        |        |        |        | 19        |        |        |
| Number of lots sold                           |                |        |        | 20        |        |        | 17       |        |        |        |        | 16        |        |        |
| Percentage of lots sold                       | %              |        |        | 87%       |        |        | 52%      |        |        |        |        | 84%       |        |        |
| Percentage of lots sold by weight             | %              |        |        | 89%       |        |        | 32%      |        |        |        |        | 98%       |        |        |
| Total sales realised at auction               | USD million    |        |        | 26.2      |        |        | 9.0      |        |        |        |        | 26.8      |        |        |
| Average per carat sales value                 | USD / carat    |        |        | 38.25     |        |        | 2.61     |        |        |        |        | 29.71     |        |        |

<sup>(</sup>e) HQ stands for Higher Quality, CQ stands for Commercial Quality.

| KAGEM Monthly Summary (a)                     | Units          | Jan-13 | Feb-13 | Mar-13 | Apr-13    | May-13 | Jun-13 | Jul-13    | Aug-13 | Sep-13 | Oct-13 | Nov-13    | Dec-13 | CY2013 |
|-----------------------------------------------|----------------|--------|--------|--------|-----------|--------|--------|-----------|--------|--------|--------|-----------|--------|--------|
| PRODUCTION                                    |                |        |        |        |           | •      |        |           |        |        |        |           |        |        |
| Gemstone production (emerald+beryl), of which | '000 carats    | 3,045  | 2,269  | 1,190  | 1,916     | 3,802  | 3,230  | 1,717     | 2,108  | 2,643  | 1,872  | 1,243     | 739    | 25,774 |
| Premium emerald (b)                           | '000 carats    | 21.6   | 24.0   | 9.9    | 2.3       | 3.7    | 8.7    | 5.2       | 18.8   | 26.3   | 13.0   | 1.0       | 1.6    | 136.1  |
| Emerald                                       | '000 carats    | 811    | 568    | 258    | 527       | 1,253  | 815    | 353       | 804    | 1,201  | 889    | 300       | 158    | 7,937  |
| Beryl-1                                       | '000 carats    | 1,444  | 1,026  | 543    | 805       | 1,657  | 1,317  | 804       | 772    | 779    | 638    | 543       | 377    | 10,706 |
| Beryl-2                                       | '000 carats    | 768    | 651    | 380    | 582       | 888    | 1,089  | 555       | 514    | 637    | 332    | 399       | 202    | 6,995  |
| Ore production (reaction zone)                | '000 tonnes    | 9.14   | 8.14   | 7.26   | 7.81      | 9.96   | 10.03  | 7.90      | 7.90   | 5.64   | 7.12   | 6.51      | 3.59   | 91.00  |
| Grade (emerald+beryl / reaction zone)         | carats / tonne | 333    | 279    | 164    | 245       | 382    | 322    | 217       | 267    | 469    | 263    | 191       | 206    | 283    |
| Waste mined (including TMS)                   | '000 tonnes    | 669    | 699    | 871    | 851       | 782    | 848    | 462       | 676    | 757    | 783    | 679       | 478    | 8,554  |
| Total rock handling                           | '000 tonnes    | 678    | 707    | 879    | 858       | 792    | 858    | 469       | 684    | 762    | 790    | 685       | 482    | 8,645  |
| Stripping ratio                               |                | 73     | 86     | 120    | 109       | 78     | 85     | 58        | 86     | 134    | 110    | 104       | 133    | 94     |
| CAPITAL EXPENDITURE                           |                |        |        |        |           |        |        |           |        |        |        |           |        |        |
| Property, plant and equipment (c)             | USD '000       | 448    | 448    | 448    | 448       | 448    | 448    | 248       | 248    | 248    | 248    | 248       | 248    | 4,180  |
| Capitalised waste stripping                   | USD '000       | 939    | 975    | 1,450  | 1,695     | 1,393  | 1,489  | 337       | 1,018  | 1,222  | 1,107  | 711       | 447    | 12,783 |
| CASH COSTS (d)                                |                |        |        |        |           |        |        |           |        |        |        |           |        |        |
| Total cash operating costs                    | USD '000       | 2,225  | 2,202  | 2,572  | 2,960     | 2,921  | 3,195  | 1,691     | 2,325  | 2,832  | 2,828  | 2,217     | 1,723  | 29,691 |
| Gemstone cash unit cost (emerald+beryl)       | USD / carat    | 0.73   | 0.97   | 2.16   | 1.54      | 0.77   | 0.99   | 0.98      | 1.10   | 1.07   | 1.51   | 1.78      | 2.33   | 1.15   |
| Ore (reaction zone) cash unit cost            | USD / tonne    | 243    | 270    | 354    | 379       | 293    | 319    | 214       | 294    | 503    | 397    | 340       | 480    | 326    |
| Rock handling cash unit cost                  | USD / tonne    | 3.28   | 3.11   | 2.93   | 3.45      | 3.69   | 3.72   | 3.60      | 3.40   | 3.72   | 3.58   | 3.24      | 3.58   | 3.43   |
| AUCTION RESULTS                               |                |        |        |        |           |        |        |           |        |        |        |           |        |        |
|                                               |                |        |        |        | 15-19 Apr |        |        | 15-19 Jul |        |        |        | 11-15 Nov |        |        |
| Dates                                         |                |        |        |        | 2013      |        |        | 2013      |        |        |        | 2013      |        |        |
|                                               |                |        |        |        | Lusaka,   |        |        | Lusaka,   |        |        |        | Lusaka,   |        |        |
| Location                                      |                |        |        |        | Zambia    |        |        | Zambia    |        |        |        | Zambia    |        |        |
| Type (e)                                      |                |        |        |        | CQ        |        |        | HQ        |        |        |        | CQ        |        |        |
| Carats offered                                | million carats |        |        |        | 17.34     |        |        | 0.58      |        |        |        | 5.62      |        |        |
| Carats sold                                   | million carats |        |        |        | 6.30      |        |        | 0.58      |        |        |        | 4.94      |        |        |
| Number of companies placing bids              |                |        |        |        | 25        |        |        | 36        |        |        |        | 20        |        |        |
| Average number of bids per lot                |                |        |        |        | 6         |        |        | 15        |        |        |        | 7         |        |        |
| Number of lots offered                        |                |        |        |        | 28        |        |        | 18        |        |        |        | 21        |        |        |
| Number of lots sold                           |                |        |        |        | 23        |        |        | 18        |        |        |        | 19        |        |        |
| Percentage of lots sold                       | %              |        |        |        | 82%       |        |        | 100%      |        |        |        | 90%       |        |        |
| Percentage of lots sold by weight             | %              |        |        |        | 36%       |        |        | 100%      |        |        |        | 88%       |        |        |
| Total sales realised at auction               | USD million    |        |        |        | 15.2      |        |        | 31.5      |        |        |        | 16.4      |        |        |
| Average per carat sales value                 | USD / carat    |        |        |        | 2.42      |        |        | 54.00     |        |        |        | 3.32      |        |        |

<sup>(</sup>e) HQ stands for Higher Quality, CQ stands for Commercial Quality.

| KAGEM Monthly Summary (a)                     | Units          | Jan-14 | Feb-14    | Mar-14 | Apr-14 | May-14 | Jun-14 | Jul-14 | Aug-14  | Sep-14 | Oct-14 | Nov-14    | Dec-14 | CY2014 |
|-----------------------------------------------|----------------|--------|-----------|--------|--------|--------|--------|--------|---------|--------|--------|-----------|--------|--------|
| PRODUCTION                                    |                |        |           |        |        |        |        |        |         | -      |        |           |        |        |
| Gemstone production (emerald+beryl), of which | '000 carats    | 953    | 1,485     | 1,120  | 1,869  | 2,145  | 2,318  | 2,954  | 1,294   | 2,004  | 1,842  | 1,823     | 2,093  | 21,900 |
| Premium emerald (b)                           | '000 carats    | 1.1    | 3.4       | 1.2    | 7.0    | 8.1    | 11.3   | 11.4   | 5.6     | 2.0    | 3.0    | 0.5       | 4.8    | 59.3   |
| Emerald                                       | '000 carats    | 274    | 354       | 339    | 611    | 705    | 789    | 644    | 338     | 512    | 431    | 308       | 369    | 5,675  |
| Beryl-1                                       | '000 carats    | 376    | 474       | 458    | 742    | 953    | 996    | 801    | 479     | 967    | 818    | 603       | 554    | 8,222  |
| Beryl-2                                       | '000 carats    | 301    | 654       | 322    | 510    | 479    | 521    | 1,497  | 472     | 523    | 590    | 911       | 1,164  | 7,943  |
| Ore production (reaction zone)                | '000 tonnes    | 6.65   | 5.76      | 5.57   | 6.69   | 8.12   | 8.54   | 9.77   | 9.69    | 9.93   | 10.13  | 12.14     | 8.22   | 101.20 |
| Grade (emerald+beryl / reaction zone)         | carats / tonne | 143    | 258       | 201    | 279    | 264    | 271    | 302    | 134     | 202    | 182    | 150       | 255    | 216    |
| Waste mined (including TMS)                   | '000 tonnes    | 336    | 231       | 414    | 356    | 1,143  | 1,014  | 874    | 1,143   | 1,195  | 1,172  | 1,402     | 1,566  | 10,846 |
| Total rock handling                           | '000 tonnes    | 343    | 237       | 420    | 363    | 1,151  | 1,022  | 883    | 1,152   | 1,205  | 1,182  | 1,414     | 1,574  | 10,947 |
| Stripping ratio                               |                | 51     | 40        | 74     | 53     | 141    | 119    | 89     | 118     | 120    | 116    | 115       | 191    | 107    |
| CAPITAL EXPENDITURE                           |                |        |           |        |        |        |        |        |         |        |        |           |        |        |
| Property, plant and equipment (c)             | USD '000       | 248    | 248       | 248    | 248    | 248    | 248    | 4,443  | 39      | 87     | 422    | 3,616     | 2,407  | 12,505 |
| Capitalised waste stripping                   | USD '000       | 67     | 130       | 172    | 254    | 1,909  | 1,551  | 1,022  | 1,287   | 1,613  | 1,357  | 2,006     | 2,921  | 14,289 |
| CASH COSTS (d)                                |                |        |           |        |        |        |        |        |         |        |        |           |        |        |
| Total cash operating costs                    | USD '000       | 1,629  | 1,639     | 1,665  | 1,625  | 3,436  | 3,559  | 2,739  | 2,971   | 3,639  | 3,634  | 3,804     | 4,704  | 35,044 |
| Gemstone cash unit cost (emerald+beryl)       | USD / carat    | 1.71   | 1.10      | 1.49   | 0.87   | 1.60   | 1.54   | 0.93   | 2.29    | 1.82   | 1.97   | 2.09      | 2.25   | 1.60   |
| Ore (reaction zone) cash unit cost            | USD / tonne    | 245    | 285       | 299    | 243    | 423    | 417    | 280    | 307     | 367    | 359    | 313       | 572    | 346    |
| Rock handling cash unit cost                  | USD / tonne    | 4.75   | 6.92      | 3.96   | 4.48   | 2.98   | 3.48   | 3.10   | 2.58    | 3.02   | 3.07   | 2.69      | 2.99   | 3.20   |
| AUCTION RESULTS                               |                |        |           |        |        |        |        |        |         |        |        |           |        |        |
|                                               |                |        | 21-25 Feb |        |        |        |        |        | 5-8 Aug |        |        | 13-17 Nov |        |        |
| Dates                                         |                |        | 2014      |        |        |        |        |        | 2014    |        |        | 2014      |        |        |
|                                               |                |        | Lusaka,   |        |        |        |        |        | Lusaka, |        |        | Lusaka,   |        |        |
| Location                                      |                |        | Zambia    |        |        |        |        |        | Zambia  |        |        | Zambia    |        |        |
| Type (e)                                      |                |        | HQ        |        |        |        |        |        | CQ      |        |        | HQ        |        |        |
| Carats offered                                | million carats |        | 0.84      |        |        |        |        |        | 12.11   |        |        | 0.60      |        |        |
| Carats sold                                   | million carats |        | 0.62      |        |        |        |        |        | 11.58   |        |        | 0.53      |        |        |
| Number of companies placing bids              |                |        | 34        |        |        |        |        |        | 21      |        |        | 34        |        |        |
| Average number of bids per lot                |                |        | 13        |        |        |        |        |        | 7       |        |        | 12        |        |        |
| Number of lots offered                        |                |        | 17        |        |        |        |        |        | 21      |        |        | 17        |        |        |
| Number of lots sold                           |                |        | 15        |        |        |        |        |        | 17      |        |        | 16        |        |        |
| Percentage of lots sold                       | %              |        | 88%       |        |        |        |        |        | 81%     |        |        | 94%       |        |        |
| Percentage of lots sold by weight             | %              |        | 74%       |        |        |        |        |        | 96%     |        |        | 89%       |        |        |
| Total sales realised at auction               | USD million    |        | 36.5      |        |        |        |        |        | 15.5    |        |        | 34.9      |        |        |
| Average per carat sales value                 | USD / carat    |        | 59.31     |        |        |        |        |        | 1.34    |        |        | 65.89     |        |        |

<sup>(</sup>e) HQ stands for Higher Quality, CQ stands for Commercial Quality.

| KAGEM Monthly Summary (a)                     | Units          | Jan-15 | Feb-15    | Mar-15 | Apr-15 | May-15 | Jun-15 | Jul-15 | Aug-15 | Sep-15    | Oct-15 | Nov-15    | Dec-15 | CY2015 |
|-----------------------------------------------|----------------|--------|-----------|--------|--------|--------|--------|--------|--------|-----------|--------|-----------|--------|--------|
| PRODUCTION                                    |                |        |           |        | •      |        |        |        |        | •         |        |           |        |        |
| Gemstone production (emerald+beryl), of which | '000 carats    | 1,823  | 3,306     | 4,766  | 3,063  | 2,988  | 2,156  | 1,911  | 2,997  | 2,576     | 2,576  | 2,815     | 2,984  | 33,960 |
| Premium emerald (b)                           | '000 carats    | 3.5    | 5.0       | 47.4   | 22.0   | 12.2   | 8.0    | 7.4    | 5.6    | 5.0       | 5.2    | 5.3       | 35.5   | 162.1  |
| Emerald                                       | '000 carats    | 335    | 657       | 1,434  | 862    | 969    | 651    | 525    | 837    | 619       | 588    | 837       | 913    | 9,226  |
| Beryl-1                                       | '000 carats    | 635    | 1,616     | 2,089  | 1,162  | 1,243  | 874    | 789    | 1,098  | 1,002     | 1,118  | 1,061     | 1,172  | 13,857 |
| Beryl-2                                       | '000 carats    | 849    | 1,028     | 1,196  | 1,017  | 763    | 624    | 589    | 1,057  | 950       | 865    | 912       | 864    | 10,716 |
| Ore production (reaction zone)                | '000 tonnes    | 7.71   | 8.48      | 11.69  | 11.74  | 14.25  | 10.52  | 8.32   | 11.78  | 11.64     | 8.41   | 9.04      | 12.64  | 126.22 |
| Grade (emerald+beryl / reaction zone)         | carats / tonne | 236    | 390       | 408    | 261    | 210    | 205    | 230    | 255    | 221       | 306    | 311       | 236    | 269    |
| Waste mined (including TMS)                   | '000 tonnes    | 1,242  | 1,302     | 1,447  | 999    | 1,214  | 1,386  | 1,693  | 1,457  | 928       | 961    | 940       | 874    | 14,444 |
| Total rock handling                           | '000 tonnes    | 1,250  | 1,311     | 1,459  | 1,011  | 1,228  | 1,396  | 1,702  | 1,469  | 940       | 970    | 949       | 887    | 14,570 |
| Stripping ratio                               |                | 161    | 154       | 123    | 85     | 85     | 130    | 203    | 124    | 78        | 110    | 103       | 69     | 114    |
| CAPITAL EXPENDITURE                           |                |        |           |        |        |        |        |        |        |           |        |           |        |        |
| Property, plant and equipment (c)             | USD '000       | 118    | 1,213     | -      | -      | 960    | 732    | 34     | 132    | -         | 383    | -         | 144    | 3,716  |
| Capitalised waste stripping                   | USD '000       | 2,303  | 1,551     | 2,061  | 1,453  | 1,462  | 1,728  | 1,331  | 845    | 297       | -      | -         | -      | 13,031 |
| CASH COSTS (d)                                |                |        |           |        |        |        |        |        |        |           |        |           |        |        |
| Total cash operating costs                    | USD '000       | 4,160  | 3,316     | 3,929  | 3,379  | 3,451  | 4,096  | 3,275  | 2,592  | 2,531     | 2,981  | 2,215     | 2,814  | 38,739 |
| Gemstone cash unit cost (emerald+beryl)       | USD / carat    | 2.28   | 1.00      | 0.82   | 1.10   | 1.15   | 1.90   | 1.71   | 0.86   | 0.98      | 1.16   | 0.79      | 0.94   | 1.14   |
| Ore (reaction zone) cash unit cost            | USD / tonne    | 539    | 391       | 336    | 288    | 242    | 389    | 394    | 220    | 217       | 354    | 245       | 223    | 307    |
| Rock handling cash unit cost                  | USD / tonne    | 3.33   | 2.53      | 2.69   | 3.34   | 2.81   | 2.93   | 1.92   | 1.76   | 2.69      | 3.07   | 2.33      | 3.17   | 2.66   |
| AUCTION RESULTS                               |                |        |           |        |        |        |        |        |        |           |        |           |        |        |
|                                               |                |        | 24-27 Feb |        |        |        |        |        |        | 31 Aug-4  |        | 18-21 Nov |        |        |
| Dates                                         |                |        | 2015      |        |        |        |        |        |        | Sep 2015  |        | 2015      |        |        |
|                                               |                |        | Lusaka,   |        |        |        |        |        |        |           |        | Jaipur,   |        |        |
| Location                                      |                |        | Zambia    |        |        |        |        |        |        | Singapore |        | India     |        |        |
| Type (e)                                      |                |        | CQ        |        |        |        |        |        |        | HQ        |        | CQ        |        |        |
| Carats offered                                | million carats |        | 10.10     |        |        |        |        |        |        | 0.60      |        | 5.07      |        |        |
| Carats sold                                   | million carats |        | 3.90      |        |        |        |        |        |        | 0.59      |        | 4.45      |        |        |
| Number of companies placing bids              |                |        | 21        |        |        |        |        |        |        | 37        |        | 29        |        |        |
| Average number of bids per lot                |                |        | 5         |        |        |        |        |        |        | 11        |        | 6         |        |        |
| Number of lots offered                        |                |        | 26        |        |        |        |        |        |        | 19        |        | 23        |        |        |
| Number of lots sold                           |                |        | 19        |        |        |        |        |        |        | 18        |        | 18        |        |        |
| Percentage of lots sold                       | %              |        | 73%       |        |        |        |        |        |        | 95%       |        | 78%       |        |        |
| Percentage of lots sold by weight             | %              |        | 39%       |        |        |        |        |        |        | 98%       |        | 88%       |        |        |
| Total sales realised at auction               | USD million    |        | 14.5      |        |        |        |        |        |        | 34.7      |        | 19.2      |        |        |
| Average per carat sales value                 | USD / carat    |        | 3.72      |        |        |        |        |        |        | 58.42     |        | 4.32      |        |        |

<sup>(</sup>e) HQ stands for Higher Quality, CQ stands for Commercial Quality.

| KAGEM Monthly Summary (a)                     | Units          | Jan-16 | Feb-16 | Mar-16 | Apr-16   | May-16    | Jun-16 | Jul-16 | Aug-16 | Sep-16    | Oct-16 | Nov-16 | Dec-16 | CY2016 |
|-----------------------------------------------|----------------|--------|--------|--------|----------|-----------|--------|--------|--------|-----------|--------|--------|--------|--------|
| PRODUCTION                                    |                |        |        |        |          |           |        |        |        |           |        |        |        |        |
| Gemstone production (emerald+beryl), of which | '000 carats    | 2,025  | 2,406  | 2,691  | 1,998    | 1,657     | 3,552  | 942    | 1,026  | 4,071     | 1,649  | 1,752  | 1,212  | 24,981 |
| Premium emerald (b)                           | '000 carats    | 18.0   | 6.6    | 8.6    | 5.1      | 7.3       | 5.7    | 0.8    | 1.4    | 7.8       | 5.0    | 3.0    | 0.5    | 69.9   |
| Emerald                                       | '000 carats    | 638    | 845    | 1,159  | 475      | 403       | 1,650  | 200    | 206    | 1,006     | 380    | 463    | 254    | 7,679  |
| Beryl-1                                       | '000 carats    | 820    | 905    | 1,112  | 784      | 693       | 1,271  | 386    | 376    | 1,722     | 602    | 641    | 459    | 9,769  |
| Beryl-2                                       | '000 carats    | 550    | 650    | 411    | 734      | 554       | 626    | 354    | 443    | 1,335     | 663    | 646    | 498    | 7,463  |
| Ore production (reaction zone)                | '000 tonnes    | 8.80   | 8.49   | 6.54   | 12.02    | 11.71     | 15.30  | 10.32  | 13.93  | 10.19     | 9.45   | 9.59   | 11.08  | 127.42 |
| Grade (emerald+beryl / reaction zone)         | carats / tonne | 230    | 283    | 411    | 166      | 142       | 232    | 91     | 74     | 399       | 174    | 183    | 109    | 196    |
| Waste mined (including TMS)                   | '000 tonnes    | 748    | 980    | 902    | 1,057    | 1,017     | 1,092  | 1,020  | 998    | 939       | 896    | 927    | 750    | 11,326 |
| Total rock handling                           | '000 tonnes    | 757    | 988    | 909    | 1,069    | 1,029     | 1,108  | 1,030  | 1,012  | 949       | 905    | 936    | 761    | 11,454 |
| Stripping ratio                               |                | 85     | 114    | 137    | 87       | 86        | 70     | 96     | 72     | 92        | 94     | 96     | 68     | 88     |
| CAPITAL EXPENDITURE                           |                |        |        |        |          |           |        |        |        |           |        |        |        |        |
| Property, plant and equipment (c)             | USD '000       | 197    | 10     | 2,562  | 57       | 7         | 54     | 207    | 115    | 237       | 104    | 3      | 62     | 3,616  |
| Capitalised waste stripping                   | USD '000       | -      | -      | -      | -        | -         | -      | -      | -      | -         | -      | -      | -      | -      |
| CASH COSTS (d)                                |                |        |        |        |          |           |        |        |        |           |        |        |        |        |
| Total cash operating costs                    | USD '000       | 2,568  | 2,072  | 2,148  | 2,293    | 2,658     | 3,114  | 2,202  | 2,334  | 2,559     | 2,580  | 2,564  | 2,346  | 29,436 |
| Gemstone cash unit cost (emerald+beryl)       | USD / carat    | 1.27   | 0.86   | 0.80   | 1.15     | 1.60      | 0.88   | 2.34   | 2.28   | 0.63      | 1.56   | 1.46   | 1.94   | 1.18   |
| Ore (reaction zone) cash unit cost            | USD / tonne    | 292    | 244    | 328    | 191      | 227       | 204    | 213    | 168    | 251       | 273    | 267    | 212    | 231    |
| Rock handling cash unit cost                  | USD / tonne    | 3.39   | 2.10   | 2.36   | 2.14     | 2.58      | 2.81   | 2.14   | 2.31   | 2.70      | 2.85   | 2.74   | 3.08   | 2.57   |
| AUCTION RESULTS                               |                |        |        |        |          |           |        |        |        |           |        |        |        |        |
|                                               |                |        |        |        | 30 Mar-3 | 17-20 May |        |        |        | 26-29 Sep |        |        |        |        |
| Dates                                         |                |        |        |        | Apr 2016 | 2016      |        |        |        | 2016      |        |        |        |        |
|                                               |                |        |        |        | Lusaka,  | Jaipur,   |        |        |        | Jaipur,   |        |        |        |        |
| Location                                      |                |        |        |        | Zambia   | India     |        |        |        | India     |        |        |        |        |
| Type (e)                                      |                |        |        |        | HQ       | CQ        |        |        |        | CQ        |        |        |        |        |
| Carats offered                                | million carats |        |        |        | 0.56     | 3.67      |        |        |        | 4.05      |        |        |        |        |
| Carats sold                                   | million carats |        |        |        | 0.47     | 2.78      |        |        |        | 3.27      |        |        |        |        |
| Number of companies placing bids              |                |        |        |        | 33       | 26        |        |        |        | 30        |        |        |        |        |
| Average number of bids per lot                |                |        |        |        | 9        | 7         |        |        |        | 7         |        |        |        |        |
| Number of lots offered                        |                |        |        |        | 18       | 18        |        |        |        | 19        |        |        |        |        |
| Number of lots sold                           |                |        |        |        | 16       | 14        |        |        |        | 15        |        |        |        |        |
| Percentage of lots sold                       | %              |        |        |        | 89%      | 78%       |        |        |        | 79%       |        |        |        |        |
| Percentage of lots sold by weight             | %              |        |        |        | 84%      | 76%       |        |        |        | 81%       |        |        |        |        |
| Total sales realised at auction               | USD million    |        |        |        | 33.1     | 14.3      |        |        |        | 10.7      |        |        |        |        |
| Average per carat sales value                 | USD / carat    |        |        |        | 70.68    | 5.15      |        |        |        | 3.28      |        |        |        |        |

<sup>(</sup>e) HQ stands for Higher Quality, CQ stands for Commercial Quality.

| KAGEM Monthly Summary (a)                     | Units          | Jan-17 | Feb-17    | Mar-17 | Apr-17 | May-17    | Jun-17 | Jul-17 | Aug-17 | Sep-17 | Oct-17 (f) | Nov-17 | Dec-17 | CY2017 |
|-----------------------------------------------|----------------|--------|-----------|--------|--------|-----------|--------|--------|--------|--------|------------|--------|--------|--------|
| PRODUCTION                                    |                |        |           |        |        |           |        |        | -      |        |            |        |        |        |
| Gemstone production (emerald+beryl), of which | '000 carats    | 1,371  | 1,270     | 1,833  | 1,675  | 993       | 1,266  | 1,047  | 1,137  | 2,008  | 1,769      | 4,064  | 2,777  | 21,210 |
| Premium emerald (b)                           | '000 carats    | 5.6    | 1.4       | 1.0    | 1.9    | 0.9       | 8.5    | 3.8    | 2.2    | 13.0   | 2.8        | 24.0   | 4.3    | 69.3   |
| Emerald                                       | '000 carats    | 384    | 248       | 553    | 414    | 215       | 336    | 281    | 263    | 444    | 454        | 1,131  | 652    | 5,375  |
| Beryl-1                                       | '000 carats    | 512    | 577       | 763    | 662    | 380       | 445    | 369    | 405    | 647    | 602        | 1,398  | 1,002  | 7,763  |
| Beryl-2                                       | '000 carats    | 469    | 442       | 516    | 598    | 397       | 478    | 393    | 467    | 903    | 710        | 1,511  | 1,118  | 8,003  |
| Ore production (reaction zone)                | '000 tonnes    | 7.08   | 7.73      | 8.51   | 9.53   | 9.54      | 13.72  | 9.68   | 12.68  | 14.44  | 17.68      | 20.14  | 15.26  | 145.99 |
| Grade (emerald+beryl / reaction zone)         | carats / tonne | 194    | 164       | 215    | 176    | 104       | 92     | 108    | 90     | 139    | 100        | 202    | 182    | 145    |
| Waste mined (including TMS)                   | '000 tonnes    | 774    | 617       | 746    | 1,114  | 1,260     | 1,017  | 1,083  | 976    | 892    | 848        | 831    | 793    | 10,952 |
| Total rock handling                           | '000 tonnes    | 781    | 625       | 755    | 1,124  | 1,270     | 1,031  | 1,092  | 989    | 906    | 866        | 851    | 808    | 11,098 |
| Stripping ratio                               |                | 109    | 80        | 87     | 117    | 132       | 74     | 111    | 76     | 61     | 48         | 41     | 52     | 75     |
| CAPITAL EXPENDITURE                           |                |        |           |        |        |           |        |        |        |        |            |        |        |        |
| Property, plant and equipment (c)             | USD '000       | 464    | 9         | 210    | 51     | 17        | 446    | 11     | 66     | -      | 149        | 308    | 980    | 2,711  |
| CASH COSTS (d)                                |                |        |           |        |        |           |        |        |        |        |            |        |        |        |
| Total cash operating costs                    | USD '000       | 2,623  | 2,385     | 2,767  | 2,699  | 2,811     | 3,376  | 2,603  | 2,866  | 3,381  | 3,007      | 3,028  | 2,843  | 34,389 |
| Gemstone cash unit cost (emerald+beryl)       | USD / carat    | 1.91   | 1.88      | 1.51   | 1.61   | 2.83      | 2.67   | 2.49   | 2.52   | 1.68   | 1.70       | 0.75   | 1.02   | 1.62   |
| Ore (reaction zone) cash unit cost            | USD / tonne    | 370    | 309       | 325    | 283    | 295       | 246    | 269    | 226    | 234    | 170        | 150    | 186    | 236    |
| Rock handling cash unit cost                  | USD / tonne    | 3.36   | 3.82      | 3.67   | 2.40   | 2.21      | 3.27   | 2.38   | 2.90   | 3.73   | 3.47       | 3.56   | 3.52   | 3.10   |
| AUCTION RESULTS                               |                |        |           |        |        |           |        |        |        |        |            |        |        |        |
|                                               |                |        | 13-17 Feb |        |        | 15-18 May |        |        |        |        | 2-5 Oct    |        |        |        |
| Dates                                         |                |        | 2017      |        |        | 2017      |        |        |        |        | 2017       |        |        |        |
|                                               |                |        | Lusaka,   |        |        | Jaipur,   |        |        |        |        | Lusaka,    |        |        |        |
| Location                                      |                |        | Zambia    |        |        | India     |        |        |        |        | Zambia     |        |        |        |
| Type (e)                                      |                |        | HQ        |        |        | CQ        |        |        |        |        | HQ         |        |        |        |
| Carats offered                                | million carats |        | 0.42      |        |        | 3.10      |        |        |        |        | 0.33       |        |        |        |
| Carats sold                                   | million carats |        | 0.35      |        |        | 3.10      |        |        |        |        | 0.33       |        |        |        |
| Number of companies placing bids              |                |        | 34        |        |        | 33        |        |        |        |        | 36         |        |        |        |
| Average number of bids per lot                |                |        | 7         |        |        | 9         |        |        |        |        | 11         |        |        |        |
| Number of lots offered                        |                |        | 19        |        |        | 23        |        |        |        |        | 18         |        |        |        |
| Number of lots sold                           |                |        | 17        |        |        | 23        |        |        |        |        | 18         |        |        |        |
| Percentage of lots sold                       | %              |        | 89%       |        |        | 100%      |        |        |        |        | 100%       |        |        |        |
| Percentage of lots sold by weight             | %              |        | 84%       |        |        | 100%      |        |        |        |        | 100%       |        |        |        |
| Total sales realised at auction               | USD million    |        | 22.3      |        |        | 14.5      |        |        |        |        | 21.5       |        |        |        |
| Average per carat sales value                 | USD / carat    |        | 63.61     |        |        | 4.68      |        |        |        |        | 66.21      |        |        |        |