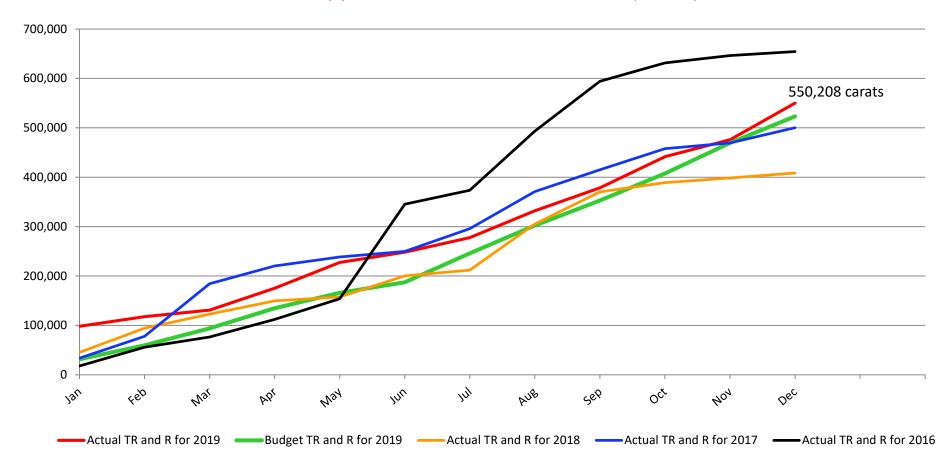

#### **KAGEM EMERALDS**

The 75%-owned Kagem emerald mine remains the single largest producing emerald mine in the world. The key parameters by month are summarised in the table below. All figures are approximate and unaudited.