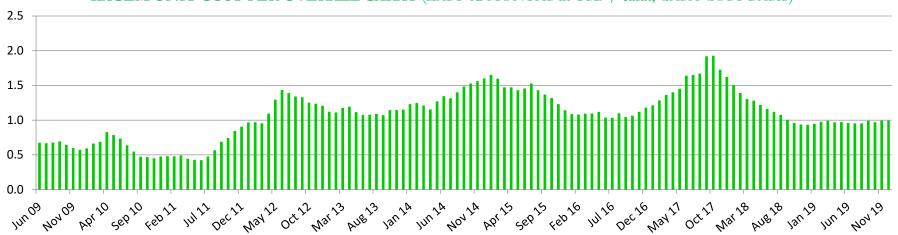

| KAGEM Monthly Summary (a)                     | Units          | Jul-09         | Aug-09 | Sep-09 | Oct-09 | Nov-09           | Dec-09 | 6m CY2009 |
|-----------------------------------------------|----------------|----------------|--------|--------|--------|------------------|--------|-----------|
| PRODUCTION                                    |                |                | -      |        |        |                  |        |           |
| Gemstone production (emerald+beryl), of which | '000 carats    | 1,357          | 775    | 770    | 1,090  | 1,611            | 2,219  | 7,822     |
| Premium emerald <sup>(b)</sup>                | '000 carats    | 19.1           | 16.8   | 13.6   | 22.4   | 20.1             | 25.9   | 117.8     |
| Emerald                                       | '000 carats    | 153            | 88     | 115    | 180    | 199              | 380    | 1,115     |
| Beryl-1                                       | '000 carats    | 1,096          | 345    | 424    | 653    | 1,139            | 1,439  | 5,095     |
| Beryl-2                                       | '000 carats    | 89             | 326    | 218    | 235    | 253              | 374    | 1,494     |
| Ore production (reaction zone)                | '000 tonnes    | 6.18           | 6.10   | 3.68   | 4.66   | 4.54             | 4.27   | 29.43     |
| Grade (emerald+beryl / reaction zone)         | carats / tonne | 220            | 127    | 209    | 234    | 355              | 520    | 266       |
| Waste mined (including TMS)                   | '000 tonnes    | 179            | 206    | 138    | 161    | 263              | 230    | 1,178     |
| Total rock handling                           | '000 tonnes    | 185            | 212    | 142    | 166    | 268              | 234    | 1,208     |
| Stripping ratio                               |                | 29             | 34     | 38     | 35     | 58               | 54     | 40        |
| CAPITAL EXPENDITURE                           |                |                |        |        |        |                  |        |           |
| Property, plant and equipment (c)             | USD '000       | 264            | 264    | 264    | 264    | 264              | 264    | 1,586     |
| Capitalised waste stripping                   | USD '000       | -              | -      | -      | -      | -                | -      | -         |
| CASH COSTS (d)                                |                |                |        |        |        |                  |        |           |
| Total cash operating costs                    | USD '000       | 1,153          | 1,065  | 1,050  | 917    | 1,104            | 1,071  | 6,360     |
| Gemstone cash unit cost (emerald+beryl)       | USD / carat    | 0.85           | 1.37   | 1.36   | 0.84   | 0.69             | 0.48   | 0.81      |
| Ore (reaction zone) cash unit cost            | USD / tonne    | 187            | 175    | 285    | 197    | 243              | 251    | 216       |
| Rock handling cash unit cost                  | USD / tonne    | 6.23           | 5.01   | 7.39   | 5.52   | 4.12             | 4.57   | 5.27      |
| AUCTION RESULTS                               |                |                |        |        |        |                  |        |           |
| Dates                                         |                | 20-24 Jul 2009 |        |        |        | 23-27 Nov 2009   |        |           |
| Location                                      |                | London, UK     |        |        |        | Johannesburg, SA |        |           |
| Type (e)                                      |                | HQ             |        |        |        | HQ               |        |           |
| Carats offered                                | million carats | 1.36           |        |        |        | 1.12             |        |           |
| Carats sold                                   | million carats | 1.36           |        |        |        | 1.09             |        |           |
| Number of companies placing bids              |                | 23             |        |        |        | 19               |        |           |
| Average number of bids per lot                |                | 10             |        |        |        | 13               |        |           |
| Number of lots offered                        |                | 27             |        |        |        | 19               |        |           |
| Number of lots sold                           |                | 26             |        |        |        | 14               |        |           |
| Percentage of lots sold                       | %              | 96%            |        |        |        | 74%              |        |           |
| Percentage of lots sold by weight             | %              | 100%           |        |        |        | 97%              |        |           |
| Total sales realised at auction               | USD million    | 5.9            |        |        |        | 5.6              |        |           |
| Average per carat sales value                 | USD / carat    | 4.40           |        |        |        | 5.10             |        |           |

<sup>(</sup>e) HQ stands for Higher Quality, CQ stands for Commercial Quality.

| KAGEM Monthly Summary (a)                     | Units          | Jan-10 | Feb-10 | Mar-10    | Apr-10 | May-10 | Jun-10 | Jul-10    | Aug-10 | Sep-10 | Oct-10 | Nov-10 | Dec-10    | CY2010 |
|-----------------------------------------------|----------------|--------|--------|-----------|--------|--------|--------|-----------|--------|--------|--------|--------|-----------|--------|
| PRODUCTION                                    |                |        |        |           |        |        |        |           |        |        |        |        |           |        |
| Gemstone production (emerald+beryl), of which | '000 carats    | 1,525  | 638    | 1,286     | 743    | 2,249  | 3,108  | 3,857     | 4,194  | 4,768  | 1,801  | 2,728  | 1,371     | 28,267 |
| Premium emerald <sup>(b)</sup>                | '000 carats    | 10.1   | 13.6   | 20.0      | 9.9    | 20.6   | 72.5   | 342.1     | 105.9  | 37.8   | 31.3   | 37.6   | 34.0      | 735.4  |
| Emerald                                       | '000 carats    | 195    | 85     | 230       | 128    | 280    | 637    | 1,074     | 1,262  | 1,200  | 483    | 848    | 436       | 6,859  |
| Beryl-1                                       | '000 carats    | 1,002  | 340    | 761       | 386    | 1,203  | 849    | 1,479     | 2,153  | 2,588  | 850    | 1,169  | 594       | 13,373 |
| Beryl-2                                       | '000 carats    | 318    | 200    | 275       | 219    | 745    | 1,549  | 962       | 673    | 942    | 438    | 672    | 308       | 7,300  |
| Ore production (reaction zone)                | '000 tonnes    | 4.33   | 3.92   | 4.20      | 5.11   | 6.95   | 6.81   | 4.57      | 8.90   | 6.01   | 8.17   | 5.92   | 1.92      | 66.81  |
| Grade (emerald+beryl / reaction zone)         | carats / tonne | 352    | 163    | 306       | 145    | 324    | 456    | 844       | 471    | 793    | 220    | 461    | 714       | 423    |
| Waste mined (including TMS)                   | '000 tonnes    | 218    | 209    | 205       | 224    | 237    | 253    | 294       | 315    | 326    | 258    | 275    | 242       | 3,055  |
| Total rock handling                           | '000 tonnes    | 222    | 213    | 209       | 229    | 244    | 260    | 298       | 324    | 332    | 267    | 280    | 244       | 3,122  |
| Stripping ratio                               |                | 50     | 53     | 49        | 44     | 34     | 37     | 64        | 35     | 54     | 32     | 46     | 126       | 46     |
| CAPITAL EXPENDITURE                           |                |        |        |           |        |        |        |           |        |        |        |        |           |        |
| Property, plant and equipment (c)             | USD '000       | 264    | 264    | 264       | 264    | 264    | 264    | 390       | 390    | 390    | 390    | 390    | 390       | 3,928  |
| Capitalised waste stripping                   | USD '000       | -      | -      | -         | -      | -      | -      | -         | -      | -      | -      | -      | -         | -      |
| CASH COSTS (d)                                |                |        |        |           |        |        |        |           |        |        |        |        |           |        |
| Total cash operating costs                    | USD '000       | 1,155  | 884    | 957       | 1,126  | 837    | 1,414  | 1,091     | 1,157  | 1,211  | 1,059  | 1,168  | 1,411     | 13,470 |
| Gemstone cash unit cost (emerald+beryl)       | USD / carat    | 0.76   | 1.39   | 0.74      | 1.52   | 0.37   | 0.45   | 0.28      | 0.28   | 0.25   | 0.59   | 0.43   | 1.03      | 0.48   |
| Ore (reaction zone) cash unit cost            | USD / tonne    | 267    | 226    | 228       | 221    | 120    | 208    | 239       | 130    | 202    | 130    | 197    | 735       | 202    |
| Rock handling cash unit cost                  | USD / tonne    | 5.20   | 4.16   | 4.58      | 4.91   | 3.43   | 5.44   | 3.65      | 3.57   | 3.65   | 3.97   | 4.16   | 5.79      | 4.31   |
| AUCTION RESULTS                               |                |        |        |           |        |        |        |           |        |        |        |        |           |        |
|                                               |                |        |        | 11-15 Mar |        |        |        | 19-23 Jul |        |        |        |        | 6-10 Dec  |        |
| Dates                                         |                |        |        | 2010      |        |        |        | 2010      |        |        |        |        | 2010      |        |
|                                               |                |        |        | Jaipur,   |        |        |        | London,   |        |        |        |        | Johannesb |        |
| Location                                      |                |        |        | India     |        |        |        | UK        |        |        |        |        | urg, SA   |        |
| Type (e)                                      |                |        |        | CQ        |        |        |        | HQ        |        |        |        |        | HQ        |        |
| Carats offered                                | million carats |        |        | 28.90     |        |        |        | 0.85      |        |        |        |        | 0.87      |        |
| Carats sold                                   | million carats |        |        | 22.80     |        |        |        | 0.80      |        |        |        |        | 0.75      |        |
| Number of companies placing bids              |                |        |        | 25        |        |        |        | 37        |        |        |        |        | 32        |        |
| Average number of bids per lot                |                |        |        | 8         |        |        |        | 18        |        |        |        |        | 16        |        |
| Number of lots offered                        |                |        |        | 56        |        |        |        | 27        |        |        |        |        | 19        |        |
| Number of lots sold                           |                |        |        | 49        |        |        |        | 24        |        |        |        |        | 18        |        |
| Percentage of lots sold                       | %              |        |        | 88%       |        |        |        | 89%       |        |        |        |        | 95%       |        |
| Percentage of lots sold by weight             | %              |        |        | 79%       |        |        |        | 94%       |        |        |        |        | 86%       |        |
| Total sales realised at auction               | USD million    |        |        | 7.2       |        |        |        | 7.5       |        |        |        |        | 19.6      |        |
| Average per carat sales value                 | USD / carat    |        |        | 0.31      |        |        |        | 9.35      |        |        |        |        | 26.20     |        |

<sup>(</sup>e) HQ stands for Higher Quality, CQ stands for Commercial Quality.

| KAGEM Monthly Summary (a)                     | Units          | Jan-11 | Feb-11 | Mar-11    | Apr-11 | May-11 | Jun-11 | Jul-11    | Aug-11 | Sep-11 | Oct-11 | Nov-11    | Dec-11 | CY2011 |
|-----------------------------------------------|----------------|--------|--------|-----------|--------|--------|--------|-----------|--------|--------|--------|-----------|--------|--------|
| PRODUCTION                                    |                |        |        |           |        |        |        |           |        | -      |        |           |        |        |
| Gemstone production (emerald+beryl), of which | '000 carats    | 1,484  | 734    | 1,252     | 3,710  | 4,115  | 3,011  | 1,395     | 1,907  | 1,627  | 1,716  | 1,427     | 743    | 23,121 |
| Premium emerald <sup>(b)</sup>                | '000 carats    | 26.4   | 7.5    | 30.6      | 25.3   | 95.3   | 34.3   | 33.0      | 20.5   | 13.7   | 6.9    | 2.7       | 4.0    | 300.2  |
| Emerald                                       | '000 carats    | 561    | 228    | 355       | 639    | 960    | 498    | 265       | 270    | 214    | 394    | 330       | 185    | 4,898  |
| Beryl-1                                       | '000 carats    | 559    | 304    | 520       | 1,912  | 1,494  | 1,060  | 571       | 828    | 882    | 757    | 693       | 346    | 9,927  |
| Beryl-2                                       | '000 carats    | 337    | 194    | 346       | 1,134  | 1,565  | 1,420  | 526       | 788    | 518    | 559    | 402       | 208    | 7,996  |
| Ore production (reaction zone)                | '000 tonnes    | 3.20   | 2.70   | 6.07      | 7.73   | 7.67   | 6.29   | 5.02      | 11.19  | 7.78   | 9.62   | 5.62      | 2.28   | 75.15  |
| Grade (emerald+beryl / reaction zone)         | carats / tonne | 464    | 272    | 206       | 480    | 537    | 479    | 278       | 170    | 209    | 179    | 254       | 326    | 308    |
| Waste mined (including TMS)                   | '000 tonnes    | 242    | 274    | 276       | 298    | 478    | 649    | 601       | 787    | 788    | 787    | 763       | 618    | 6,562  |
| Total rock handling                           | '000 tonnes    | 245    | 277    | 282       | 306    | 486    | 655    | 606       | 799    | 796    | 797    | 769       | 620    | 6,637  |
| Stripping ratio                               |                | 75     | 102    | 46        | 39     | 62     | 103    | 120       | 70     | 101    | 82     | 136       | 271    | 87     |
| CAPITAL EXPENDITURE                           |                |        |        |           |        |        |        |           |        |        |        |           |        |        |
| Property, plant and equipment (c)             | USD '000       | 390    | 390    | 390       | 390    | 390    | 390    | 374       | 374    | 374    | 374    | 374       | 374    | 4,586  |
| Capitalised waste stripping                   | USD '000       | -      | -      | -         | -      | -      | 441    | 511       | 1,194  | 1,190  | 1,125  | 1,285     | 1,223  | 6,969  |
| CASH COSTS (d)                                |                |        |        |           |        |        |        |           |        |        |        |           |        |        |
| Total cash operating costs                    | USD '000       | 1,231  | 908    | 1,247     | 1,121  | 1,126  | 1,249  | 1,661     | 2,612  | 2,505  | 2,309  | 2,703     | 2,227  | 20,897 |
| Gemstone cash unit cost (emerald+beryl)       | USD / carat    | 0.83   | 1.24   | 1.00      | 0.30   | 0.27   | 0.41   | 1.19      | 1.37   | 1.54   | 1.35   | 1.89      | 3.00   | 0.90   |
| Ore (reaction zone) cash unit cost            | USD / tonne    | 384    | 337    | 206       | 145    | 147    | 199    | 331       | 233    | 322    | 240    | 481       | 977    | 278    |
| Rock handling cash unit cost                  | USD / tonne    | 5.03   | 3.28   | 4.42      | 3.67   | 2.32   | 1.91   | 2.74      | 3.27   | 3.15   | 2.90   | 3.52      | 3.59   | 3.15   |
| AUCTION RESULTS                               |                |        |        |           |        |        |        |           |        |        |        |           |        |        |
|                                               |                |        |        | 10-14 Mar |        |        |        | 11-15 Jul |        |        |        | 21-25 Nov |        |        |
| Dates                                         |                |        |        | 2011      |        |        |        | 2011      |        |        |        | 2011      |        |        |
|                                               |                |        |        | Jaipur,   |        |        |        |           |        |        |        | Jaipur,   |        |        |
| Location                                      |                |        |        | India     |        |        |        | Singapore |        |        |        | India     |        |        |
| Type (e)                                      |                |        |        | CQ        |        |        |        | HQ        |        |        |        | CQ        |        |        |
| Carats offered                                | million carats |        |        | 16.83     |        |        |        | 1.07      |        |        |        | 10.83     |        |        |
| Carats sold                                   | million carats |        |        | 12.98     |        |        |        | 0.74      |        |        |        | 9.82      |        |        |
| Number of companies placing bids              |                |        |        | 44        |        |        |        | 38        |        |        |        | 27        |        |        |
| Average number of bids per lot                |                |        |        | 14        |        |        |        | 16        |        |        |        | 9         |        |        |
| Number of lots offered                        |                |        |        | 35        |        |        |        | 25        |        |        |        | 26        |        |        |
| Number of lots sold                           |                |        |        | 34        |        |        |        | 18        |        |        |        | 19        |        |        |
| Percentage of lots sold                       | %              |        |        | 97%       |        |        |        | 72%       |        |        |        | 73%       |        |        |
| Percentage of lots sold by weight             | %              |        |        | 77%       |        |        |        | 69%       |        |        |        | 91%       |        |        |
| Total sales realised at auction               | USD million    |        |        | 10.0      |        |        |        | 31.6      |        |        |        | 11.0      |        |        |
| Average per carat sales value                 | USD / carat    |        |        | 0.77      |        |        |        | 42.71     |        |        |        | 1.12      |        |        |

<sup>(</sup>e) HQ stands for Higher Quality, CQ stands for Commercial Quality.

| KAGEM Monthly Summary (a)                     | Units          | Jan-12 | Feb-12 | Mar-12    | Apr-12 | May-12 | Jun-12   | Jul-12 | Aug-12 | Sep-12 | Oct-12 | Nov-12    | Dec-12 | CY2012 |
|-----------------------------------------------|----------------|--------|--------|-----------|--------|--------|----------|--------|--------|--------|--------|-----------|--------|--------|
| PRODUCTION                                    |                |        |        |           |        |        |          |        | -      | -      |        |           |        |        |
| Gemstone production (emerald+beryl), of which | '000 carats    | 849    | 1,841  | 2,216     | 2,381  | 2,301  | 2,655    | 3,193  | 2,906  | 1,803  | 3,195  | 1,836     | 1,602  | 26,781 |
| Premium emerald <sup>(b)</sup>                | '000 carats    | 9.7    | 34.8   | 50.6      | 8.2    | 16.3   | 15.3     | 16.3   | 25.2   | 7.1    | 21.4   | 1.3       | 17.1   | 223.3  |
| Emerald                                       | '000 carats    | 250    | 548    | 753       | 472    | 549    | 700      | 848    | 838    | 425    | 1,161  | 410       | 416    | 7,370  |
| Beryl-1                                       | '000 carats    | 387    | 724    | 785       | 1,020  | 1,014  | 1,210    | 1,329  | 1,337  | 836    | 1,416  | 833       | 733    | 11,623 |
| Beryl-2                                       | '000 carats    | 203    | 535    | 628       | 881    | 722    | 730      | 1,000  | 706    | 536    | 597    | 591       | 436    | 7,564  |
| Ore production (reaction zone)                | '000 tonnes    | 3.63   | 7.99   | 9.14      | 11.67  | 15.16  | 13.83    | 9.80   | 13.47  | 7.60   | 3.89   | 10.03     | 9.14   | 115.35 |
| Grade (emerald+beryl / reaction zone)         | carats / tonne | 234    | 230    | 243       | 204    | 152    | 192      | 326    | 216    | 237    | 821    | 183       | 175    | 232    |
| Waste mined (including TMS)                   | '000 tonnes    | 624    | 547    | 428       | 851    | 956    | 929      | 979    | 882    | 705    | 777    | 701       | 739    | 9,116  |
| Total rock handling                           | '000 tonnes    | 627    | 555    | 437       | 862    | 971    | 943      | 989    | 896    | 713    | 781    | 711       | 748    | 9,232  |
| Stripping ratio                               |                | 172    | 68     | 47        | 73     | 63     | 67       | 100    | 65     | 93     | 200    | 70        | 81     | 79     |
| CAPITAL EXPENDITURE                           |                |        |        |           |        |        |          |        |        |        |        |           |        |        |
| Property, plant and equipment (c)             | USD '000       | 374    | 374    | 374       | 374    | 374    | 374      | 448    | 448    | 448    | 448    | 448       | 448    | 4,933  |
| Capitalised waste stripping                   | USD '000       | 839    | 743    | 300       | 1,846  | 1,911  | 1,882    | 1,877  | 1,563  | 1,136  | 954    | 1,091     | 1,215  | 15,357 |
| CASH COSTS (d)                                |                |        |        |           |        |        |          |        |        |        |        |           |        |        |
| Total cash operating costs                    | USD '000       | 2,082  | 2,049  | 1,783     | 3,095  | 3,433  | 3,726    | 3,196  | 2,888  | 2,454  | 2,237  | 2,886     | 2,488  | 32,317 |
| Gemstone cash unit cost (emerald+beryl)       | USD / carat    | 2.45   | 1.11   | 0.80      | 1.30   | 1.49   | 1.40     | 1.00   | 0.99   | 1.36   | 0.70   | 1.57      | 1.55   | 1.21   |
| Ore (reaction zone) cash unit cost            | USD / tonne    | 573    | 257    | 195       | 265    | 226    | 270      | 326    | 214    | 323    | 575    | 288       | 272    | 280    |
| Rock handling cash unit cost                  | USD / tonne    | 3.32   | 3.69   | 4.08      | 3.59   | 3.54   | 3.95     | 3.23   | 3.22   | 3.44   | 2.87   | 4.06      | 3.33   | 3.50   |
| AUCTION RESULTS                               |                |        |        |           |        |        |          |        |        |        |        |           |        |        |
|                                               |                |        |        | 19-23 Mar |        |        | 9-13 Jun |        |        |        |        | 29 Oct-2  |        |        |
| Dates                                         |                |        |        | 2012      |        |        | 2012     |        |        |        |        | Nov 2012  |        |        |
|                                               |                |        |        |           |        |        | Jaipur,  |        |        |        |        |           |        |        |
| Location                                      |                |        |        | Singapore |        |        | India    |        |        |        |        | Singapore |        |        |
| Type (e)                                      |                |        |        | HQ        |        |        | CQ       |        |        |        |        | HQ        |        |        |
| Carats offered                                | million carats |        |        | 0.77      |        |        | 10.85    |        |        |        |        | 0.93      |        |        |
| Carats sold                                   | million carats |        |        | 0.69      |        |        | 3.47     |        |        |        |        | 0.90      |        |        |
| Number of companies placing bids              |                |        |        | 29        |        |        | 20       |        |        |        |        | 35        |        |        |
| Average number of bids per lot                |                |        |        | 11        |        |        | 3        |        |        |        |        | 11        |        |        |
| Number of lots offered                        |                |        |        | 23        |        |        | 33       |        |        |        |        | 19        |        |        |
| Number of lots sold                           |                |        |        | 20        |        |        | 17       |        |        |        |        | 16        |        |        |
| Percentage of lots sold                       | %              |        |        | 87%       |        |        | 52%      |        |        |        |        | 84%       |        |        |
| Percentage of lots sold by weight             | %              |        |        | 89%       |        |        | 32%      |        |        |        |        | 98%       |        |        |
| Total sales realised at auction               | USD million    |        |        | 26.2      |        |        | 9.0      |        |        |        |        | 26.8      |        |        |
| Average per carat sales value                 | USD / carat    |        |        | 38.25     |        |        | 2.61     |        |        |        |        | 29.71     |        |        |

<sup>(</sup>e) HQ stands for Higher Quality, CQ stands for Commercial Quality.

| KAGEM Monthly Summary (a)                     | Units          | Jan-13 | Feb-13 | Mar-13 | Apr-13    | May-13 | Jun-13 | Jul-13    | Aug-13 | Sep-13 | Oct-13 | Nov-13    | Dec-13 | CY2013 |
|-----------------------------------------------|----------------|--------|--------|--------|-----------|--------|--------|-----------|--------|--------|--------|-----------|--------|--------|
| PRODUCTION                                    |                |        |        |        |           | •      |        |           |        |        |        |           |        |        |
| Gemstone production (emerald+beryl), of which | '000 carats    | 3,045  | 2,269  | 1,190  | 1,916     | 3,802  | 3,230  | 1,717     | 2,108  | 2,643  | 1,872  | 1,243     | 739    | 25,774 |
| Premium emerald (b)                           | '000 carats    | 21.6   | 24.0   | 9.9    | 2.3       | 3.7    | 8.7    | 5.2       | 18.8   | 26.3   | 13.0   | 1.0       | 1.6    | 136.1  |
| Emerald                                       | '000 carats    | 811    | 568    | 258    | 527       | 1,253  | 815    | 353       | 804    | 1,201  | 889    | 300       | 158    | 7,937  |
| Beryl-1                                       | '000 carats    | 1,444  | 1,026  | 543    | 805       | 1,657  | 1,317  | 804       | 772    | 779    | 638    | 543       | 377    | 10,706 |
| Beryl-2                                       | '000 carats    | 768    | 651    | 380    | 582       | 888    | 1,089  | 555       | 514    | 637    | 332    | 399       | 202    | 6,995  |
| Ore production (reaction zone)                | '000 tonnes    | 9.14   | 8.14   | 7.26   | 7.81      | 9.96   | 10.03  | 7.90      | 7.90   | 5.64   | 7.12   | 6.51      | 3.59   | 91.00  |
| Grade (emerald+beryl / reaction zone)         | carats / tonne | 333    | 279    | 164    | 245       | 382    | 322    | 217       | 267    | 469    | 263    | 191       | 206    | 283    |
| Waste mined (including TMS)                   | '000 tonnes    | 669    | 699    | 871    | 851       | 782    | 848    | 462       | 676    | 757    | 783    | 679       | 478    | 8,554  |
| Total rock handling                           | '000 tonnes    | 678    | 707    | 879    | 858       | 792    | 858    | 469       | 684    | 762    | 790    | 685       | 482    | 8,645  |
| Stripping ratio                               |                | 73     | 86     | 120    | 109       | 78     | 85     | 58        | 86     | 134    | 110    | 104       | 133    | 94     |
| CAPITAL EXPENDITURE                           |                |        |        |        |           |        |        |           |        |        |        |           |        |        |
| Property, plant and equipment (c)             | USD '000       | 448    | 448    | 448    | 448       | 448    | 448    | 248       | 248    | 248    | 248    | 248       | 248    | 4,180  |
| Capitalised waste stripping                   | USD '000       | 939    | 975    | 1,450  | 1,695     | 1,393  | 1,489  | 337       | 1,018  | 1,222  | 1,107  | 711       | 447    | 12,783 |
| CASH COSTS (d)                                |                |        |        |        |           |        |        |           |        |        |        |           |        |        |
| Total cash operating costs                    | USD '000       | 2,225  | 2,202  | 2,572  | 2,960     | 2,921  | 3,195  | 1,691     | 2,325  | 2,832  | 2,828  | 2,217     | 1,723  | 29,691 |
| Gemstone cash unit cost (emerald+beryl)       | USD / carat    | 0.73   | 0.97   | 2.16   | 1.54      | 0.77   | 0.99   | 0.98      | 1.10   | 1.07   | 1.51   | 1.78      | 2.33   | 1.15   |
| Ore (reaction zone) cash unit cost            | USD / tonne    | 243    | 270    | 354    | 379       | 293    | 319    | 214       | 294    | 503    | 397    | 340       | 480    | 326    |
| Rock handling cash unit cost                  | USD / tonne    | 3.28   | 3.11   | 2.93   | 3.45      | 3.69   | 3.72   | 3.60      | 3.40   | 3.72   | 3.58   | 3.24      | 3.58   | 3.43   |
| AUCTION RESULTS                               |                |        |        |        |           |        |        |           |        |        |        |           |        |        |
|                                               |                |        |        |        | 15-19 Apr |        |        | 15-19 Jul |        |        |        | 11-15 Nov |        |        |
| Dates                                         |                |        |        |        | 2013      |        |        | 2013      |        |        |        | 2013      |        |        |
|                                               |                |        |        |        | Lusaka,   |        |        | Lusaka,   |        |        |        | Lusaka,   |        |        |
| Location                                      |                |        |        |        | Zambia    |        |        | Zambia    |        |        |        | Zambia    |        |        |
| Type (e)                                      |                |        |        |        | CQ        |        |        | HQ        |        |        |        | CQ        |        |        |
| Carats offered                                | million carats |        |        |        | 17.34     |        |        | 0.58      |        |        |        | 5.62      |        |        |
| Carats sold                                   | million carats |        |        |        | 6.30      |        |        | 0.58      |        |        |        | 4.94      |        |        |
| Number of companies placing bids              |                |        |        |        | 25        |        |        | 36        |        |        |        | 20        |        |        |
| Average number of bids per lot                |                |        |        |        | 6         |        |        | 15        |        |        |        | 7         |        |        |
| Number of lots offered                        |                |        |        |        | 28        |        |        | 18        |        |        |        | 21        |        |        |
| Number of lots sold                           |                |        |        |        | 23        |        |        | 18        |        |        |        | 19        |        |        |
| Percentage of lots sold                       | %              |        |        |        | 82%       |        |        | 100%      |        |        |        | 90%       |        |        |
| Percentage of lots sold by weight             | %              |        |        |        | 36%       |        |        | 100%      |        |        |        | 88%       |        |        |
| Total sales realised at auction               | USD million    |        |        |        | 15.2      |        |        | 31.5      |        |        |        | 16.4      |        |        |
| Average per carat sales value                 | USD / carat    |        |        |        | 2.42      |        |        | 54.00     |        |        |        | 3.32      |        |        |

<sup>(</sup>e) HQ stands for Higher Quality, CQ stands for Commercial Quality.

| KAGEM Monthly Summary (a)                     | Units          | Jan-14 | Feb-14    | Mar-14 | Apr-14 | May-14 | Jun-14 | Jul-14 | Aug-14  | Sep-14 | Oct-14 | Nov-14    | Dec-14 | CY2014 |
|-----------------------------------------------|----------------|--------|-----------|--------|--------|--------|--------|--------|---------|--------|--------|-----------|--------|--------|
| PRODUCTION                                    |                |        |           |        |        |        |        |        |         | -      |        |           |        |        |
| Gemstone production (emerald+beryl), of which | '000 carats    | 953    | 1,485     | 1,120  | 1,869  | 2,145  | 2,318  | 2,954  | 1,294   | 2,004  | 1,842  | 1,823     | 2,093  | 21,900 |
| Premium emerald (b)                           | '000 carats    | 1.1    | 3.4       | 1.2    | 7.0    | 8.1    | 11.3   | 11.4   | 5.6     | 2.0    | 3.0    | 0.5       | 4.8    | 59.3   |
| Emerald                                       | '000 carats    | 274    | 354       | 339    | 611    | 705    | 789    | 644    | 338     | 512    | 431    | 308       | 369    | 5,675  |
| Beryl-1                                       | '000 carats    | 376    | 474       | 458    | 742    | 953    | 996    | 801    | 479     | 967    | 818    | 603       | 554    | 8,222  |
| Beryl-2                                       | '000 carats    | 301    | 654       | 322    | 510    | 479    | 521    | 1,497  | 472     | 523    | 590    | 911       | 1,164  | 7,943  |
| Ore production (reaction zone)                | '000 tonnes    | 6.65   | 5.76      | 5.57   | 6.69   | 8.12   | 8.54   | 9.77   | 9.69    | 9.93   | 10.13  | 12.14     | 8.22   | 101.20 |
| Grade (emerald+beryl / reaction zone)         | carats / tonne | 143    | 258       | 201    | 279    | 264    | 271    | 302    | 134     | 202    | 182    | 150       | 255    | 216    |
| Waste mined (including TMS)                   | '000 tonnes    | 336    | 231       | 414    | 356    | 1,143  | 1,014  | 874    | 1,143   | 1,195  | 1,172  | 1,402     | 1,566  | 10,846 |
| Total rock handling                           | '000 tonnes    | 343    | 237       | 420    | 363    | 1,151  | 1,022  | 883    | 1,152   | 1,205  | 1,182  | 1,414     | 1,574  | 10,947 |
| Stripping ratio                               |                | 51     | 40        | 74     | 53     | 141    | 119    | 89     | 118     | 120    | 116    | 115       | 191    | 107    |
| CAPITAL EXPENDITURE                           |                |        |           |        |        |        |        |        |         |        |        |           |        |        |
| Property, plant and equipment (c)             | USD '000       | 248    | 248       | 248    | 248    | 248    | 248    | 4,443  | 39      | 87     | 422    | 3,616     | 2,407  | 12,505 |
| Capitalised waste stripping                   | USD '000       | 67     | 130       | 172    | 254    | 1,909  | 1,551  | 1,022  | 1,287   | 1,613  | 1,357  | 2,006     | 2,921  | 14,289 |
| CASH COSTS (d)                                |                |        |           |        |        |        |        |        |         |        |        |           |        |        |
| Total cash operating costs                    | USD '000       | 1,629  | 1,639     | 1,665  | 1,625  | 3,436  | 3,559  | 2,739  | 2,971   | 3,639  | 3,634  | 3,804     | 4,704  | 35,044 |
| Gemstone cash unit cost (emerald+beryl)       | USD / carat    | 1.71   | 1.10      | 1.49   | 0.87   | 1.60   | 1.54   | 0.93   | 2.29    | 1.82   | 1.97   | 2.09      | 2.25   | 1.60   |
| Ore (reaction zone) cash unit cost            | USD / tonne    | 245    | 285       | 299    | 243    | 423    | 417    | 280    | 307     | 367    | 359    | 313       | 572    | 346    |
| Rock handling cash unit cost                  | USD / tonne    | 4.75   | 6.92      | 3.96   | 4.48   | 2.98   | 3.48   | 3.10   | 2.58    | 3.02   | 3.07   | 2.69      | 2.99   | 3.20   |
| AUCTION RESULTS                               |                |        |           |        |        |        |        |        |         |        |        |           |        |        |
|                                               |                |        | 21-25 Feb |        |        |        |        |        | 5-8 Aug |        |        | 13-17 Nov |        |        |
| Dates                                         |                |        | 2014      |        |        |        |        |        | 2014    |        |        | 2014      |        |        |
|                                               |                |        | Lusaka,   |        |        |        |        |        | Lusaka, |        |        | Lusaka,   |        |        |
| Location                                      |                |        | Zambia    |        |        |        |        |        | Zambia  |        |        | Zambia    |        |        |
| Type (e)                                      |                |        | HQ        |        |        |        |        |        | CQ      |        |        | HQ        |        |        |
| Carats offered                                | million carats |        | 0.84      |        |        |        |        |        | 12.11   |        |        | 0.60      |        |        |
| Carats sold                                   | million carats |        | 0.62      |        |        |        |        |        | 11.58   |        |        | 0.53      |        |        |
| Number of companies placing bids              |                |        | 34        |        |        |        |        |        | 21      |        |        | 34        |        |        |
| Average number of bids per lot                |                |        | 13        |        |        |        |        |        | 7       |        |        | 12        |        |        |
| Number of lots offered                        |                |        | 17        |        |        |        |        |        | 21      |        |        | 17        |        |        |
| Number of lots sold                           |                |        | 15        |        |        |        |        |        | 17      |        |        | 16        |        |        |
| Percentage of lots sold                       | %              |        | 88%       |        |        |        |        |        | 81%     |        |        | 94%       |        |        |
| Percentage of lots sold by weight             | %              |        | 74%       |        |        |        |        |        | 96%     |        |        | 89%       |        |        |
| Total sales realised at auction               | USD million    |        | 36.5      |        |        |        |        |        | 15.5    |        |        | 34.9      |        |        |
| Average per carat sales value                 | USD / carat    |        | 59.31     |        |        |        |        |        | 1.34    |        |        | 65.89     |        |        |

<sup>(</sup>e) HQ stands for Higher Quality, CQ stands for Commercial Quality.

| KAGEM Monthly Summary (a)                     | Units          | Jan-15 | Feb-15    | Mar-15 | Apr-15 | May-15 | Jun-15 | Jul-15 | Aug-15 | Sep-15    | Oct-15 | Nov-15    | Dec-15 | CY2015 |
|-----------------------------------------------|----------------|--------|-----------|--------|--------|--------|--------|--------|--------|-----------|--------|-----------|--------|--------|
| PRODUCTION                                    |                |        |           |        | •      |        |        |        |        | •         |        |           |        |        |
| Gemstone production (emerald+beryl), of which | '000 carats    | 1,823  | 3,306     | 4,766  | 3,063  | 2,988  | 2,156  | 1,911  | 2,997  | 2,576     | 2,576  | 2,815     | 2,984  | 33,960 |
| Premium emerald (b)                           | '000 carats    | 3.5    | 5.0       | 47.4   | 22.0   | 12.2   | 8.0    | 7.4    | 5.6    | 5.0       | 5.2    | 5.3       | 35.5   | 162.1  |
| Emerald                                       | '000 carats    | 335    | 657       | 1,434  | 862    | 969    | 651    | 525    | 837    | 619       | 588    | 837       | 913    | 9,226  |
| Beryl-1                                       | '000 carats    | 635    | 1,616     | 2,089  | 1,162  | 1,243  | 874    | 789    | 1,098  | 1,002     | 1,118  | 1,061     | 1,172  | 13,857 |
| Beryl-2                                       | '000 carats    | 849    | 1,028     | 1,196  | 1,017  | 763    | 624    | 589    | 1,057  | 950       | 865    | 912       | 864    | 10,716 |
| Ore production (reaction zone)                | '000 tonnes    | 7.71   | 8.48      | 11.69  | 11.74  | 14.25  | 10.52  | 8.32   | 11.78  | 11.64     | 8.41   | 9.04      | 12.64  | 126.22 |
| Grade (emerald+beryl / reaction zone)         | carats / tonne | 236    | 390       | 408    | 261    | 210    | 205    | 230    | 255    | 221       | 306    | 311       | 236    | 269    |
| Waste mined (including TMS)                   | '000 tonnes    | 1,242  | 1,302     | 1,447  | 999    | 1,214  | 1,386  | 1,693  | 1,457  | 928       | 961    | 940       | 874    | 14,444 |
| Total rock handling                           | '000 tonnes    | 1,250  | 1,311     | 1,459  | 1,011  | 1,228  | 1,396  | 1,702  | 1,469  | 940       | 970    | 949       | 887    | 14,570 |
| Stripping ratio                               |                | 161    | 154       | 123    | 85     | 85     | 130    | 203    | 124    | 78        | 110    | 103       | 69     | 114    |
| CAPITAL EXPENDITURE                           |                |        |           |        |        |        |        |        |        |           |        |           |        |        |
| Property, plant and equipment (c)             | USD '000       | 118    | 1,213     | -      | -      | 960    | 732    | 34     | 132    | -         | 383    | -         | 144    | 3,716  |
| Capitalised waste stripping                   | USD '000       | 2,303  | 1,551     | 2,061  | 1,453  | 1,462  | 1,728  | 1,331  | 845    | 297       | -      | -         | -      | 13,031 |
| CASH COSTS (d)                                |                |        |           |        |        |        |        |        |        |           |        |           |        |        |
| Total cash operating costs                    | USD '000       | 4,160  | 3,316     | 3,929  | 3,379  | 3,451  | 4,096  | 3,275  | 2,592  | 2,531     | 2,981  | 2,215     | 2,814  | 38,739 |
| Gemstone cash unit cost (emerald+beryl)       | USD / carat    | 2.28   | 1.00      | 0.82   | 1.10   | 1.15   | 1.90   | 1.71   | 0.86   | 0.98      | 1.16   | 0.79      | 0.94   | 1.14   |
| Ore (reaction zone) cash unit cost            | USD / tonne    | 539    | 391       | 336    | 288    | 242    | 389    | 394    | 220    | 217       | 354    | 245       | 223    | 307    |
| Rock handling cash unit cost                  | USD / tonne    | 3.33   | 2.53      | 2.69   | 3.34   | 2.81   | 2.93   | 1.92   | 1.76   | 2.69      | 3.07   | 2.33      | 3.17   | 2.66   |
| AUCTION RESULTS                               |                |        |           |        |        |        |        |        |        |           |        |           |        |        |
|                                               |                |        | 24-27 Feb |        |        |        |        |        |        | 31 Aug-4  |        | 18-21 Nov |        |        |
| Dates                                         |                |        | 2015      |        |        |        |        |        |        | Sep 2015  |        | 2015      |        |        |
|                                               |                |        | Lusaka,   |        |        |        |        |        |        |           |        | Jaipur,   |        |        |
| Location                                      |                |        | Zambia    |        |        |        |        |        |        | Singapore |        | India     |        |        |
| Type (e)                                      |                |        | CQ        |        |        |        |        |        |        | HQ        |        | CQ        |        |        |
| Carats offered                                | million carats |        | 10.10     |        |        |        |        |        |        | 0.60      |        | 5.07      |        |        |
| Carats sold                                   | million carats |        | 3.90      |        |        |        |        |        |        | 0.59      |        | 4.45      |        |        |
| Number of companies placing bids              |                |        | 21        |        |        |        |        |        |        | 37        |        | 29        |        |        |
| Average number of bids per lot                |                |        | 5         |        |        |        |        |        |        | 11        |        | 6         |        |        |
| Number of lots offered                        |                |        | 26        |        |        |        |        |        |        | 19        |        | 23        |        |        |
| Number of lots sold                           |                |        | 19        |        |        |        |        |        |        | 18        |        | 18        |        |        |
| Percentage of lots sold                       | %              |        | 73%       |        |        |        |        |        |        | 95%       |        | 78%       |        |        |
| Percentage of lots sold by weight             | %              |        | 39%       |        |        |        |        |        |        | 98%       |        | 88%       |        |        |
| Total sales realised at auction               | USD million    |        | 14.5      |        |        |        |        |        |        | 34.7      |        | 19.2      |        |        |
| Average per carat sales value                 | USD / carat    |        | 3.72      |        |        |        |        |        |        | 58.42     |        | 4.32      |        |        |

<sup>(</sup>e) HQ stands for Higher Quality, CQ stands for Commercial Quality.

| KAGEM Monthly Summary (a)                     | Units          | Jan-16 | Feb-16 | Mar-16 | Apr-16   | May-16    | Jun-16 | Jul-16 | Aug-16 | Sep-16    | Oct-16 | Nov-16 | Dec-16 | CY2016 |
|-----------------------------------------------|----------------|--------|--------|--------|----------|-----------|--------|--------|--------|-----------|--------|--------|--------|--------|
| PRODUCTION                                    |                |        |        |        |          |           |        |        |        |           |        |        |        |        |
| Gemstone production (emerald+beryl), of which | '000 carats    | 2,025  | 2,406  | 2,691  | 1,998    | 1,657     | 3,552  | 942    | 1,026  | 4,071     | 1,649  | 1,752  | 1,212  | 24,981 |
| Premium emerald (b)                           | '000 carats    | 18.0   | 6.6    | 8.6    | 5.1      | 7.3       | 5.7    | 0.8    | 1.4    | 7.8       | 5.0    | 3.0    | 0.5    | 69.9   |
| Emerald                                       | '000 carats    | 638    | 845    | 1,159  | 475      | 403       | 1,650  | 200    | 206    | 1,006     | 380    | 463    | 254    | 7,679  |
| Beryl-1                                       | '000 carats    | 820    | 905    | 1,112  | 784      | 693       | 1,271  | 386    | 376    | 1,722     | 602    | 641    | 459    | 9,769  |
| Beryl-2                                       | '000 carats    | 550    | 650    | 411    | 734      | 554       | 626    | 354    | 443    | 1,335     | 663    | 646    | 498    | 7,463  |
| Ore production (reaction zone)                | '000 tonnes    | 8.80   | 8.49   | 6.54   | 12.02    | 11.71     | 15.30  | 10.32  | 13.93  | 10.19     | 9.45   | 9.59   | 11.08  | 127.42 |
| Grade (emerald+beryl / reaction zone)         | carats / tonne | 230    | 283    | 411    | 166      | 142       | 232    | 91     | 74     | 399       | 174    | 183    | 109    | 196    |
| Waste mined (including TMS)                   | '000 tonnes    | 748    | 980    | 902    | 1,057    | 1,017     | 1,092  | 1,020  | 998    | 939       | 896    | 927    | 750    | 11,326 |
| Total rock handling                           | '000 tonnes    | 757    | 988    | 909    | 1,069    | 1,029     | 1,108  | 1,030  | 1,012  | 949       | 905    | 936    | 761    | 11,454 |
| Stripping ratio                               |                | 85     | 114    | 137    | 87       | 86        | 70     | 96     | 72     | 92        | 94     | 96     | 68     | 88     |
| CAPITAL EXPENDITURE                           |                |        |        |        |          |           |        |        |        |           |        |        |        |        |
| Property, plant and equipment (c)             | USD '000       | 197    | 10     | 2,562  | 57       | 7         | 54     | 207    | 115    | 237       | 104    | 3      | 62     | 3,616  |
| Capitalised waste stripping                   | USD '000       | -      | -      | -      | -        | -         | -      | -      | -      | -         | -      | -      | -      | -      |
| CASH COSTS (d)                                |                |        |        |        |          |           |        |        |        |           |        |        |        |        |
| Total cash operating costs                    | USD '000       | 2,568  | 2,072  | 2,148  | 2,293    | 2,658     | 3,114  | 2,202  | 2,334  | 2,559     | 2,580  | 2,564  | 2,346  | 29,436 |
| Gemstone cash unit cost (emerald+beryl)       | USD / carat    | 1.27   | 0.86   | 0.80   | 1.15     | 1.60      | 0.88   | 2.34   | 2.28   | 0.63      | 1.56   | 1.46   | 1.94   | 1.18   |
| Ore (reaction zone) cash unit cost            | USD / tonne    | 292    | 244    | 328    | 191      | 227       | 204    | 213    | 168    | 251       | 273    | 267    | 212    | 231    |
| Rock handling cash unit cost                  | USD / tonne    | 3.39   | 2.10   | 2.36   | 2.14     | 2.58      | 2.81   | 2.14   | 2.31   | 2.70      | 2.85   | 2.74   | 3.08   | 2.57   |
| AUCTION RESULTS                               |                |        |        |        |          |           |        |        |        |           |        |        |        |        |
|                                               |                |        |        |        | 30 Mar-3 | 17-20 May |        |        |        | 26-29 Sep |        |        |        |        |
| Dates                                         |                |        |        |        | Apr 2016 | 2016      |        |        |        | 2016      |        |        |        |        |
|                                               |                |        |        |        | Lusaka,  | Jaipur,   |        |        |        | Jaipur,   |        |        |        |        |
| Location                                      |                |        |        |        | Zambia   | India     |        |        |        | India     |        |        |        |        |
| Type (e)                                      |                |        |        |        | HQ       | CQ        |        |        |        | CQ        |        |        |        |        |
| Carats offered                                | million carats |        |        |        | 0.56     | 3.67      |        |        |        | 4.05      |        |        |        |        |
| Carats sold                                   | million carats |        |        |        | 0.47     | 2.78      |        |        |        | 3.27      |        |        |        |        |
| Number of companies placing bids              |                |        |        |        | 33       | 26        |        |        |        | 30        |        |        |        |        |
| Average number of bids per lot                |                |        |        |        | 9        | 7         |        |        |        | 7         |        |        |        |        |
| Number of lots offered                        |                |        |        |        | 18       | 18        |        |        |        | 19        |        |        |        |        |
| Number of lots sold                           |                |        |        |        | 16       | 14        |        |        |        | 15        |        |        |        |        |
| Percentage of lots sold                       | %              |        |        |        | 89%      | 78%       |        |        |        | 79%       |        |        |        |        |
| Percentage of lots sold by weight             | %              |        |        |        | 84%      | 76%       |        |        |        | 81%       |        |        |        |        |
| Total sales realised at auction               | USD million    |        |        |        | 33.1     | 14.3      |        |        |        | 10.7      |        |        |        |        |
| Average per carat sales value                 | USD / carat    |        |        |        | 70.68    | 5.15      |        |        |        | 3.28      |        |        |        |        |

<sup>(</sup>e) HQ stands for Higher Quality, CQ stands for Commercial Quality.

| KAGEM Monthly Summary (a)                     | Units          | Jan-17 | Feb-17    | Mar-17 | Apr-17 | May-17    | Jun-17 | Jul-17 | Aug-17 | Sep-17 | Oct-17 (f) | Nov-17 | Dec-17 | CY2017 |
|-----------------------------------------------|----------------|--------|-----------|--------|--------|-----------|--------|--------|--------|--------|------------|--------|--------|--------|
| PRODUCTION                                    |                |        |           |        |        |           |        |        | -      |        |            |        |        |        |
| Gemstone production (emerald+beryl), of which | '000 carats    | 1,371  | 1,270     | 1,833  | 1,675  | 993       | 1,266  | 1,047  | 1,137  | 2,008  | 1,769      | 4,064  | 2,777  | 21,210 |
| Premium emerald (b)                           | '000 carats    | 5.6    | 1.4       | 1.0    | 1.9    | 0.9       | 8.5    | 3.8    | 2.2    | 13.0   | 2.8        | 24.0   | 4.3    | 69.3   |
| Emerald                                       | '000 carats    | 384    | 248       | 553    | 414    | 215       | 336    | 281    | 263    | 444    | 454        | 1,131  | 652    | 5,375  |
| Beryl-1                                       | '000 carats    | 512    | 577       | 763    | 662    | 380       | 445    | 369    | 405    | 647    | 602        | 1,398  | 1,002  | 7,763  |
| Beryl-2                                       | '000 carats    | 469    | 442       | 516    | 598    | 397       | 478    | 393    | 467    | 903    | 710        | 1,511  | 1,118  | 8,003  |
| Ore production (reaction zone)                | '000 tonnes    | 7.08   | 7.73      | 8.51   | 9.53   | 9.54      | 13.72  | 9.68   | 12.68  | 14.44  | 17.68      | 20.14  | 15.26  | 145.99 |
| Grade (emerald+beryl / reaction zone)         | carats / tonne | 194    | 164       | 215    | 176    | 104       | 92     | 108    | 90     | 139    | 100        | 202    | 182    | 145    |
| Waste mined (including TMS)                   | '000 tonnes    | 774    | 617       | 746    | 1,114  | 1,260     | 1,017  | 1,083  | 976    | 892    | 848        | 831    | 793    | 10,952 |
| Total rock handling                           | '000 tonnes    | 781    | 625       | 755    | 1,124  | 1,270     | 1,031  | 1,092  | 989    | 906    | 866        | 851    | 808    | 11,098 |
| Stripping ratio                               |                | 109    | 80        | 87     | 117    | 132       | 74     | 111    | 76     | 61     | 48         | 41     | 52     | 75     |
| CAPITAL EXPENDITURE                           |                |        |           |        |        |           |        |        |        |        |            |        |        |        |
| Property, plant and equipment (c)             | USD '000       | 464    | 9         | 210    | 51     | 17        | 446    | 11     | 66     | -      | 149        | 308    | 980    | 2,711  |
| CASH COSTS (d)                                |                |        |           |        |        |           |        |        |        |        |            |        |        |        |
| Total cash operating costs                    | USD '000       | 2,623  | 2,385     | 2,767  | 2,699  | 2,811     | 3,376  | 2,603  | 2,866  | 3,381  | 3,007      | 3,028  | 2,843  | 34,389 |
| Gemstone cash unit cost (emerald+beryl)       | USD / carat    | 1.91   | 1.88      | 1.51   | 1.61   | 2.83      | 2.67   | 2.49   | 2.52   | 1.68   | 1.70       | 0.75   | 1.02   | 1.62   |
| Ore (reaction zone) cash unit cost            | USD / tonne    | 370    | 309       | 325    | 283    | 295       | 246    | 269    | 226    | 234    | 170        | 150    | 186    | 236    |
| Rock handling cash unit cost                  | USD / tonne    | 3.36   | 3.82      | 3.67   | 2.40   | 2.21      | 3.27   | 2.38   | 2.90   | 3.73   | 3.47       | 3.56   | 3.52   | 3.10   |
| AUCTION RESULTS                               |                |        |           |        |        |           |        |        |        |        |            |        |        |        |
|                                               |                |        | 13-17 Feb |        |        | 15-18 May |        |        |        |        | 2-5 Oct    |        |        |        |
| Dates                                         |                |        | 2017      |        |        | 2017      |        |        |        |        | 2017       |        |        |        |
|                                               |                |        | Lusaka,   |        |        | Jaipur,   |        |        |        |        | Lusaka,    |        |        |        |
| Location                                      |                |        | Zambia    |        |        | India     |        |        |        |        | Zambia     |        |        |        |
| Type (e)                                      |                |        | HQ        |        |        | CQ        |        |        |        |        | HQ         |        |        |        |
| Carats offered                                | million carats |        | 0.42      |        |        | 3.10      |        |        |        |        | 0.33       |        |        |        |
| Carats sold                                   | million carats |        | 0.35      |        |        | 3.10      |        |        |        |        | 0.33       |        |        |        |
| Number of companies placing bids              |                |        | 34        |        |        | 33        |        |        |        |        | 36         |        |        |        |
| Average number of bids per lot                |                |        | 7         |        |        | 9         |        |        |        |        | 11         |        |        |        |
| Number of lots offered                        |                |        | 19        |        |        | 23        |        |        |        |        | 18         |        |        |        |
| Number of lots sold                           |                |        | 17        |        |        | 23        |        |        |        |        | 18         |        |        |        |
| Percentage of lots sold                       | %              |        | 89%       |        |        | 100%      |        |        |        |        | 100%       |        |        |        |
| Percentage of lots sold by weight             | %              |        | 84%       |        |        | 100%      |        |        |        |        | 100%       |        |        |        |
| Total sales realised at auction               | USD million    |        | 22.3      |        |        | 14.5      |        |        |        |        | 21.5       |        |        |        |
| Average per carat sales value                 | USD / carat    |        | 63.61     |        |        | 4.68      |        |        |        |        | 66.21      |        |        |        |