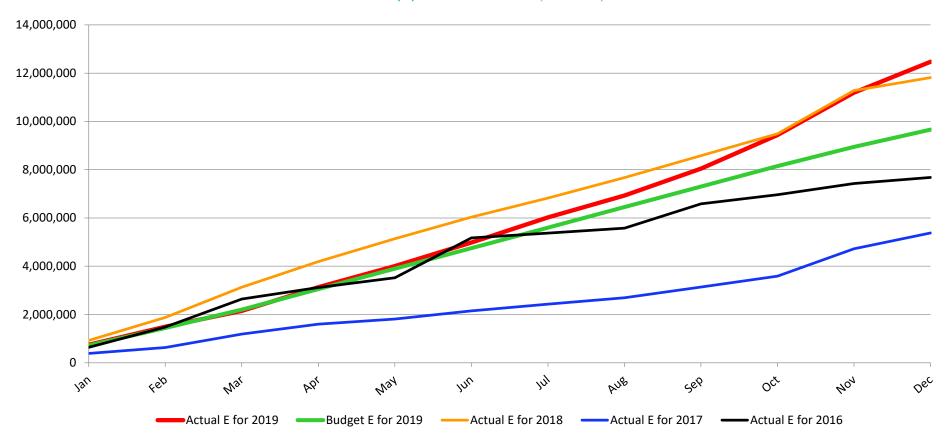

#### **KAGEM EMERALDS**

The 75%-owned Kagem emerald mine remains the single largest producing emerald mine in the world. The key parameters by month are summarised in the table below. All figures are approximate and unaudited.