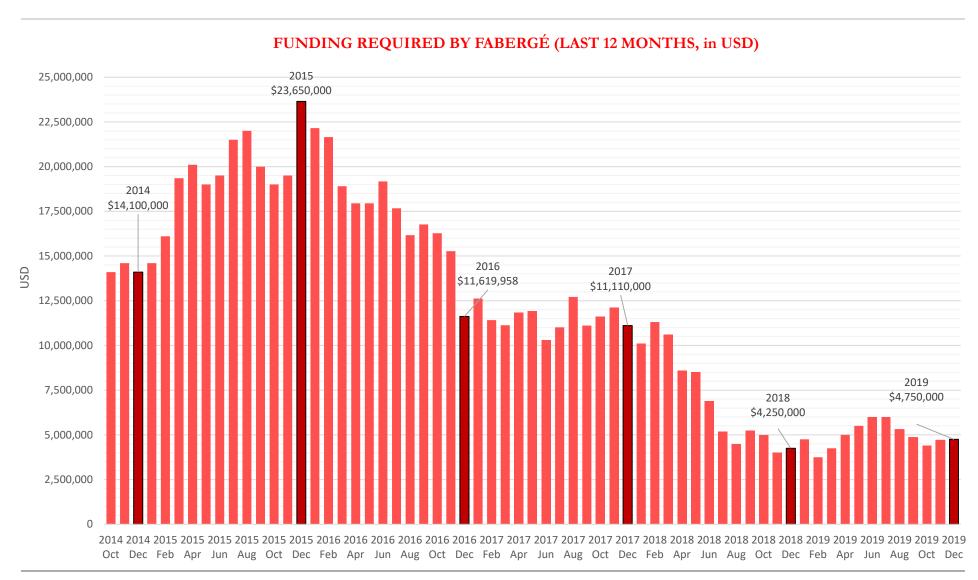

HANDLING COSTS (USD / TONNE OF ROCK MINED)



#### MONTEPUEZ UNIT COST PER PREMIUM CARAT (LAST 12 MONTHS, in USD/carat, CASH COST BASIS)



#### MONTEPUEZ UNIT COST PER OVERALL CARAT (LAST 12 MONTHS, in USD/carat, CASH COST BASIS)



#### MONTEPUEZ CAPITAL EXPENDITURE (LAST 12 MONTHS, ACTUAL CASH COST BASIS in USD'000, UNAUDITED)





### GEMFIELDS GROUP LIMITED FABERGÉ PERFORMANCE



### GEMFIELDS GROUP LIMITED FABERGÉ PERFORMANCE

### NO. OF PIECES SOLD, LAST 12 MONTHS (NO. OF PIECES, ALL CHANNELS)



### NO. OF SALES TRANSACTIONS, LAST 12 MONTHS (NO. OF SALES TRANSACTIONS, ALL CHANNELS)



- Rolling 12 month No. of Pieces covered by Sales Orders Agreed (Wholesale)
- Rolling 12 month No. of Pieces covered by Sales Orders Agreed (Retail)

### GEMFIELDS GROUP LIMITED FABERGÉ PERFORMANCE