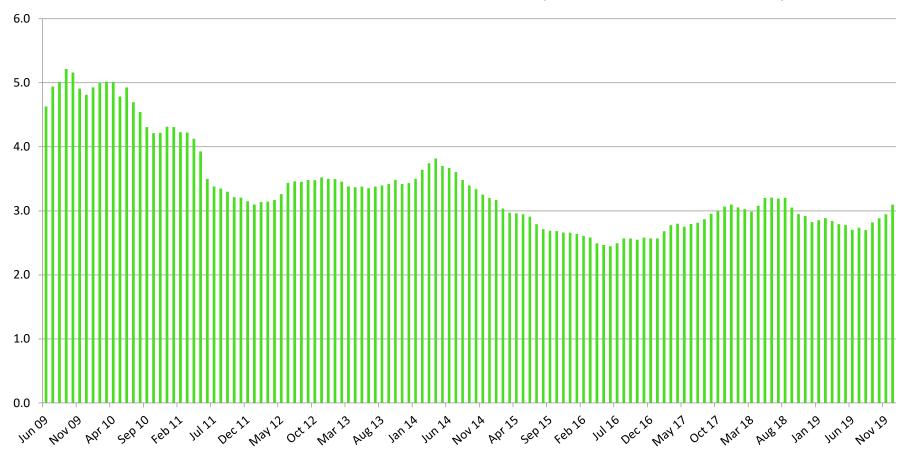

| KAGEM Monthly Summary (a)                     | Units          | Jul-09         | Aug-09 | Sep-09 | Oct-09 | Nov-09           | Dec-09 | 6m CY2009 |
|-----------------------------------------------|----------------|----------------|--------|--------|--------|------------------|--------|-----------|
| PRODUCTION                                    |                |                | -      |        |        |                  |        |           |
| Gemstone production (emerald+beryl), of which | '000 carats    | 1,357          | 775    | 770    | 1,090  | 1,611            | 2,219  | 7,822     |
| Premium emerald <sup>(b)</sup>                | '000 carats    | 19.1           | 16.8   | 13.6   | 22.4   | 20.1             | 25.9   | 117.8     |
| Emerald                                       | '000 carats    | 153            | 88     | 115    | 180    | 199              | 380    | 1,115     |
| Beryl-1                                       | '000 carats    | 1,096          | 345    | 424    | 653    | 1,139            | 1,439  | 5,095     |
| Beryl-2                                       | '000 carats    | 89             | 326    | 218    | 235    | 253              | 374    | 1,494     |
| Ore production (reaction zone)                | '000 tonnes    | 6.18           | 6.10   | 3.68   | 4.66   | 4.54             | 4.27   | 29.43     |
| Grade (emerald+beryl / reaction zone)         | carats / tonne | 220            | 127    | 209    | 234    | 355              | 520    | 266       |
| Waste mined (including TMS)                   | '000 tonnes    | 179            | 206    | 138    | 161    | 263              | 230    | 1,178     |
| Total rock handling                           | '000 tonnes    | 185            | 212    | 142    | 166    | 268              | 234    | 1,208     |
| Stripping ratio                               |                | 29             | 34     | 38     | 35     | 58               | 54     | 40        |
| CAPITAL EXPENDITURE                           |                |                |        |        |        |                  |        |           |
| Property, plant and equipment (c)             | USD '000       | 264            | 264    | 264    | 264    | 264              | 264    | 1,586     |
| Capitalised waste stripping                   | USD '000       | -              | -      | -      | -      | -                | -      | -         |
| CASH COSTS (d)                                |                |                |        |        |        |                  |        |           |
| Total cash operating costs                    | USD '000       | 1,153          | 1,065  | 1,050  | 917    | 1,104            | 1,071  | 6,360     |
| Gemstone cash unit cost (emerald+beryl)       | USD / carat    | 0.85           | 1.37   | 1.36   | 0.84   | 0.69             | 0.48   | 0.81      |
| Ore (reaction zone) cash unit cost            | USD / tonne    | 187            | 175    | 285    | 197    | 243              | 251    | 216       |
| Rock handling cash unit cost                  | USD / tonne    | 6.23           | 5.01   | 7.39   | 5.52   | 4.12             | 4.57   | 5.27      |
| AUCTION RESULTS                               |                |                |        |        |        |                  |        |           |
| Dates                                         |                | 20-24 Jul 2009 |        |        |        | 23-27 Nov 2009   |        |           |
| Location                                      |                | London, UK     |        |        |        | Johannesburg, SA |        |           |
| Type (e)                                      |                | HQ             |        |        |        | HQ               |        |           |
| Carats offered                                | million carats | 1.36           |        |        |        | 1.12             |        |           |
| Carats sold                                   | million carats | 1.36           |        |        |        | 1.09             |        |           |
| Number of companies placing bids              |                | 23             |        |        |        | 19               |        |           |
| Average number of bids per lot                |                | 10             |        |        |        | 13               |        |           |
| Number of lots offered                        |                | 27             |        |        |        | 19               |        |           |
| Number of lots sold                           |                | 26             |        |        |        | 14               |        |           |
| Percentage of lots sold                       | %              | 96%            |        |        |        | 74%              |        |           |
| Percentage of lots sold by weight             | %              | 100%           |        |        |        | 97%              |        |           |
| Total sales realised at auction               | USD million    | 5.9            |        |        |        | 5.6              |        |           |
| Average per carat sales value                 | USD / carat    | 4.40           |        |        |        | 5.10             |        |           |

<sup>(</sup>e) HQ stands for Higher Quality, CQ stands for Commercial Quality.

| KAGEM Monthly Summary (a)                     | Units          | Jan-10 | Feb-10 | Mar-10    | Apr-10 | May-10 | Jun-10 | Jul-10    | Aug-10 | Sep-10 | Oct-10 | Nov-10 | Dec-10    | CY2010 |
|-----------------------------------------------|----------------|--------|--------|-----------|--------|--------|--------|-----------|--------|--------|--------|--------|-----------|--------|
| PRODUCTION                                    |                |        |        |           |        |        |        |           |        |        |        |        |           |        |
| Gemstone production (emerald+beryl), of which | '000 carats    | 1,525  | 638    | 1,286     | 743    | 2,249  | 3,108  | 3,857     | 4,194  | 4,768  | 1,801  | 2,728  | 1,371     | 28,267 |
| Premium emerald <sup>(b)</sup>                | '000 carats    | 10.1   | 13.6   | 20.0      | 9.9    | 20.6   | 72.5   | 342.1     | 105.9  | 37.8   | 31.3   | 37.6   | 34.0      | 735.4  |
| Emerald                                       | '000 carats    | 195    | 85     | 230       | 128    | 280    | 637    | 1,074     | 1,262  | 1,200  | 483    | 848    | 436       | 6,859  |
| Beryl-1                                       | '000 carats    | 1,002  | 340    | 761       | 386    | 1,203  | 849    | 1,479     | 2,153  | 2,588  | 850    | 1,169  | 594       | 13,373 |
| Beryl-2                                       | '000 carats    | 318    | 200    | 275       | 219    | 745    | 1,549  | 962       | 673    | 942    | 438    | 672    | 308       | 7,300  |
| Ore production (reaction zone)                | '000 tonnes    | 4.33   | 3.92   | 4.20      | 5.11   | 6.95   | 6.81   | 4.57      | 8.90   | 6.01   | 8.17   | 5.92   | 1.92      | 66.81  |
| Grade (emerald+beryl / reaction zone)         | carats / tonne | 352    | 163    | 306       | 145    | 324    | 456    | 844       | 471    | 793    | 220    | 461    | 714       | 423    |
| Waste mined (including TMS)                   | '000 tonnes    | 218    | 209    | 205       | 224    | 237    | 253    | 294       | 315    | 326    | 258    | 275    | 242       | 3,055  |
| Total rock handling                           | '000 tonnes    | 222    | 213    | 209       | 229    | 244    | 260    | 298       | 324    | 332    | 267    | 280    | 244       | 3,122  |
| Stripping ratio                               |                | 50     | 53     | 49        | 44     | 34     | 37     | 64        | 35     | 54     | 32     | 46     | 126       | 46     |
| CAPITAL EXPENDITURE                           |                |        |        |           |        |        |        |           |        |        |        |        |           |        |
| Property, plant and equipment (c)             | USD '000       | 264    | 264    | 264       | 264    | 264    | 264    | 390       | 390    | 390    | 390    | 390    | 390       | 3,928  |
| Capitalised waste stripping                   | USD '000       | -      | -      | -         | -      | -      | -      | -         | -      | -      | -      | -      | -         | -      |
| CASH COSTS (d)                                |                |        |        |           |        |        |        |           |        |        |        |        |           |        |
| Total cash operating costs                    | USD '000       | 1,155  | 884    | 957       | 1,126  | 837    | 1,414  | 1,091     | 1,157  | 1,211  | 1,059  | 1,168  | 1,411     | 13,470 |
| Gemstone cash unit cost (emerald+beryl)       | USD / carat    | 0.76   | 1.39   | 0.74      | 1.52   | 0.37   | 0.45   | 0.28      | 0.28   | 0.25   | 0.59   | 0.43   | 1.03      | 0.48   |
| Ore (reaction zone) cash unit cost            | USD / tonne    | 267    | 226    | 228       | 221    | 120    | 208    | 239       | 130    | 202    | 130    | 197    | 735       | 202    |
| Rock handling cash unit cost                  | USD / tonne    | 5.20   | 4.16   | 4.58      | 4.91   | 3.43   | 5.44   | 3.65      | 3.57   | 3.65   | 3.97   | 4.16   | 5.79      | 4.31   |
| AUCTION RESULTS                               |                |        |        |           |        |        |        |           |        |        |        |        |           |        |
|                                               |                |        |        | 11-15 Mar |        |        |        | 19-23 Jul |        |        |        |        | 6-10 Dec  |        |
| Dates                                         |                |        |        | 2010      |        |        |        | 2010      |        |        |        |        | 2010      |        |
|                                               |                |        |        | Jaipur,   |        |        |        | London,   |        |        |        |        | Johannesb |        |
| Location                                      |                |        |        | India     |        |        |        | UK        |        |        |        |        | urg, SA   |        |
| Type (e)                                      |                |        |        | CQ        |        |        |        | HQ        |        |        |        |        | HQ        |        |
| Carats offered                                | million carats |        |        | 28.90     |        |        |        | 0.85      |        |        |        |        | 0.87      |        |
| Carats sold                                   | million carats |        |        | 22.80     |        |        |        | 0.80      |        |        |        |        | 0.75      |        |
| Number of companies placing bids              |                |        |        | 25        |        |        |        | 37        |        |        |        |        | 32        |        |
| Average number of bids per lot                |                |        |        | 8         |        |        |        | 18        |        |        |        |        | 16        |        |
| Number of lots offered                        |                |        |        | 56        |        |        |        | 27        |        |        |        |        | 19        |        |
| Number of lots sold                           |                |        |        | 49        |        |        |        | 24        |        |        |        |        | 18        |        |
| Percentage of lots sold                       | %              |        |        | 88%       |        |        |        | 89%       |        |        |        |        | 95%       |        |
| Percentage of lots sold by weight             | %              |        |        | 79%       |        |        |        | 94%       |        |        |        |        | 86%       |        |
| Total sales realised at auction               | USD million    |        |        | 7.2       |        |        |        | 7.5       |        |        |        |        | 19.6      |        |
| Average per carat sales value                 | USD / carat    |        |        | 0.31      |        |        |        | 9.35      |        |        |        |        | 26.20     |        |

<sup>(</sup>e) HQ stands for Higher Quality, CQ stands for Commercial Quality.

| KAGEM Monthly Summary (a)                     | Units          | Jan-11 | Feb-11 | Mar-11    | Apr-11 | May-11 | Jun-11 | Jul-11    | Aug-11 | Sep-11 | Oct-11 | Nov-11    | Dec-11 | CY2011 |
|-----------------------------------------------|----------------|--------|--------|-----------|--------|--------|--------|-----------|--------|--------|--------|-----------|--------|--------|
| PRODUCTION                                    |                |        |        |           |        |        |        |           |        | -      |        |           |        |        |
| Gemstone production (emerald+beryl), of which | '000 carats    | 1,484  | 734    | 1,252     | 3,710  | 4,115  | 3,011  | 1,395     | 1,907  | 1,627  | 1,716  | 1,427     | 743    | 23,121 |
| Premium emerald <sup>(b)</sup>                | '000 carats    | 26.4   | 7.5    | 30.6      | 25.3   | 95.3   | 34.3   | 33.0      | 20.5   | 13.7   | 6.9    | 2.7       | 4.0    | 300.2  |
| Emerald                                       | '000 carats    | 561    | 228    | 355       | 639    | 960    | 498    | 265       | 270    | 214    | 394    | 330       | 185    | 4,898  |
| Beryl-1                                       | '000 carats    | 559    | 304    | 520       | 1,912  | 1,494  | 1,060  | 571       | 828    | 882    | 757    | 693       | 346    | 9,927  |
| Beryl-2                                       | '000 carats    | 337    | 194    | 346       | 1,134  | 1,565  | 1,420  | 526       | 788    | 518    | 559    | 402       | 208    | 7,996  |
| Ore production (reaction zone)                | '000 tonnes    | 3.20   | 2.70   | 6.07      | 7.73   | 7.67   | 6.29   | 5.02      | 11.19  | 7.78   | 9.62   | 5.62      | 2.28   | 75.15  |
| Grade (emerald+beryl / reaction zone)         | carats / tonne | 464    | 272    | 206       | 480    | 537    | 479    | 278       | 170    | 209    | 179    | 254       | 326    | 308    |
| Waste mined (including TMS)                   | '000 tonnes    | 242    | 274    | 276       | 298    | 478    | 649    | 601       | 787    | 788    | 787    | 763       | 618    | 6,562  |
| Total rock handling                           | '000 tonnes    | 245    | 277    | 282       | 306    | 486    | 655    | 606       | 799    | 796    | 797    | 769       | 620    | 6,637  |
| Stripping ratio                               |                | 75     | 102    | 46        | 39     | 62     | 103    | 120       | 70     | 101    | 82     | 136       | 271    | 87     |
| CAPITAL EXPENDITURE                           |                |        |        |           |        |        |        |           |        |        |        |           |        |        |
| Property, plant and equipment (c)             | USD '000       | 390    | 390    | 390       | 390    | 390    | 390    | 374       | 374    | 374    | 374    | 374       | 374    | 4,586  |
| Capitalised waste stripping                   | USD '000       | -      | -      | -         | -      | -      | 441    | 511       | 1,194  | 1,190  | 1,125  | 1,285     | 1,223  | 6,969  |
| CASH COSTS (d)                                |                |        |        |           |        |        |        |           |        |        |        |           |        |        |
| Total cash operating costs                    | USD '000       | 1,231  | 908    | 1,247     | 1,121  | 1,126  | 1,249  | 1,661     | 2,612  | 2,505  | 2,309  | 2,703     | 2,227  | 20,897 |
| Gemstone cash unit cost (emerald+beryl)       | USD / carat    | 0.83   | 1.24   | 1.00      | 0.30   | 0.27   | 0.41   | 1.19      | 1.37   | 1.54   | 1.35   | 1.89      | 3.00   | 0.90   |
| Ore (reaction zone) cash unit cost            | USD / tonne    | 384    | 337    | 206       | 145    | 147    | 199    | 331       | 233    | 322    | 240    | 481       | 977    | 278    |
| Rock handling cash unit cost                  | USD / tonne    | 5.03   | 3.28   | 4.42      | 3.67   | 2.32   | 1.91   | 2.74      | 3.27   | 3.15   | 2.90   | 3.52      | 3.59   | 3.15   |
| AUCTION RESULTS                               |                |        |        |           |        |        |        |           |        |        |        |           |        |        |
|                                               |                |        |        | 10-14 Mar |        |        |        | 11-15 Jul |        |        |        | 21-25 Nov |        |        |
| Dates                                         |                |        |        | 2011      |        |        |        | 2011      |        |        |        | 2011      |        |        |
|                                               |                |        |        | Jaipur,   |        |        |        |           |        |        |        | Jaipur,   |        |        |
| Location                                      |                |        |        | India     |        |        |        | Singapore |        |        |        | India     |        |        |
| Type (e)                                      |                |        |        | CQ        |        |        |        | HQ        |        |        |        | CQ        |        |        |
| Carats offered                                | million carats |        |        | 16.83     |        |        |        | 1.07      |        |        |        | 10.83     |        |        |
| Carats sold                                   | million carats |        |        | 12.98     |        |        |        | 0.74      |        |        |        | 9.82      |        |        |
| Number of companies placing bids              |                |        |        | 44        |        |        |        | 38        |        |        |        | 27        |        |        |
| Average number of bids per lot                |                |        |        | 14        |        |        |        | 16        |        |        |        | 9         |        |        |
| Number of lots offered                        |                |        |        | 35        |        |        |        | 25        |        |        |        | 26        |        |        |
| Number of lots sold                           |                |        |        | 34        |        |        |        | 18        |        |        |        | 19        |        |        |
| Percentage of lots sold                       | %              |        |        | 97%       |        |        |        | 72%       |        |        |        | 73%       |        |        |
| Percentage of lots sold by weight             | %              |        |        | 77%       |        |        |        | 69%       |        |        |        | 91%       |        |        |
| Total sales realised at auction               | USD million    |        |        | 10.0      |        |        |        | 31.6      |        |        |        | 11.0      |        |        |
| Average per carat sales value                 | USD / carat    |        |        | 0.77      |        |        |        | 42.71     |        |        |        | 1.12      |        |        |

<sup>(</sup>e) HQ stands for Higher Quality, CQ stands for Commercial Quality.

| KAGEM Monthly Summary (a)                     | Units          | Jan-12 | Feb-12 | Mar-12    | Apr-12 | May-12 | Jun-12   | Jul-12 | Aug-12 | Sep-12 | Oct-12 | Nov-12    | Dec-12 | CY2012 |
|-----------------------------------------------|----------------|--------|--------|-----------|--------|--------|----------|--------|--------|--------|--------|-----------|--------|--------|
| PRODUCTION                                    |                |        |        |           |        |        |          |        | -      | -      |        |           |        |        |
| Gemstone production (emerald+beryl), of which | '000 carats    | 849    | 1,841  | 2,216     | 2,381  | 2,301  | 2,655    | 3,193  | 2,906  | 1,803  | 3,195  | 1,836     | 1,602  | 26,781 |
| Premium emerald <sup>(b)</sup>                | '000 carats    | 9.7    | 34.8   | 50.6      | 8.2    | 16.3   | 15.3     | 16.3   | 25.2   | 7.1    | 21.4   | 1.3       | 17.1   | 223.3  |
| Emerald                                       | '000 carats    | 250    | 548    | 753       | 472    | 549    | 700      | 848    | 838    | 425    | 1,161  | 410       | 416    | 7,370  |
| Beryl-1                                       | '000 carats    | 387    | 724    | 785       | 1,020  | 1,014  | 1,210    | 1,329  | 1,337  | 836    | 1,416  | 833       | 733    | 11,623 |
| Beryl-2                                       | '000 carats    | 203    | 535    | 628       | 881    | 722    | 730      | 1,000  | 706    | 536    | 597    | 591       | 436    | 7,564  |
| Ore production (reaction zone)                | '000 tonnes    | 3.63   | 7.99   | 9.14      | 11.67  | 15.16  | 13.83    | 9.80   | 13.47  | 7.60   | 3.89   | 10.03     | 9.14   | 115.35 |
| Grade (emerald+beryl / reaction zone)         | carats / tonne | 234    | 230    | 243       | 204    | 152    | 192      | 326    | 216    | 237    | 821    | 183       | 175    | 232    |
| Waste mined (including TMS)                   | '000 tonnes    | 624    | 547    | 428       | 851    | 956    | 929      | 979    | 882    | 705    | 777    | 701       | 739    | 9,116  |
| Total rock handling                           | '000 tonnes    | 627    | 555    | 437       | 862    | 971    | 943      | 989    | 896    | 713    | 781    | 711       | 748    | 9,232  |
| Stripping ratio                               |                | 172    | 68     | 47        | 73     | 63     | 67       | 100    | 65     | 93     | 200    | 70        | 81     | 79     |
| CAPITAL EXPENDITURE                           |                |        |        |           |        |        |          |        |        |        |        |           |        |        |
| Property, plant and equipment (c)             | USD '000       | 374    | 374    | 374       | 374    | 374    | 374      | 448    | 448    | 448    | 448    | 448       | 448    | 4,933  |
| Capitalised waste stripping                   | USD '000       | 839    | 743    | 300       | 1,846  | 1,911  | 1,882    | 1,877  | 1,563  | 1,136  | 954    | 1,091     | 1,215  | 15,357 |
| CASH COSTS (d)                                |                |        |        |           |        |        |          |        |        |        |        |           |        |        |
| Total cash operating costs                    | USD '000       | 2,082  | 2,049  | 1,783     | 3,095  | 3,433  | 3,726    | 3,196  | 2,888  | 2,454  | 2,237  | 2,886     | 2,488  | 32,317 |
| Gemstone cash unit cost (emerald+beryl)       | USD / carat    | 2.45   | 1.11   | 0.80      | 1.30   | 1.49   | 1.40     | 1.00   | 0.99   | 1.36   | 0.70   | 1.57      | 1.55   | 1.21   |
| Ore (reaction zone) cash unit cost            | USD / tonne    | 573    | 257    | 195       | 265    | 226    | 270      | 326    | 214    | 323    | 575    | 288       | 272    | 280    |
| Rock handling cash unit cost                  | USD / tonne    | 3.32   | 3.69   | 4.08      | 3.59   | 3.54   | 3.95     | 3.23   | 3.22   | 3.44   | 2.87   | 4.06      | 3.33   | 3.50   |
| AUCTION RESULTS                               |                |        |        |           |        |        |          |        |        |        |        |           |        |        |
|                                               |                |        |        | 19-23 Mar |        |        | 9-13 Jun |        |        |        |        | 29 Oct-2  |        |        |
| Dates                                         |                |        |        | 2012      |        |        | 2012     |        |        |        |        | Nov 2012  |        |        |
|                                               |                |        |        |           |        |        | Jaipur,  |        |        |        |        |           |        |        |
| Location                                      |                |        |        | Singapore |        |        | India    |        |        |        |        | Singapore |        |        |
| Type (e)                                      |                |        |        | HQ        |        |        | CQ       |        |        |        |        | HQ        |        |        |
| Carats offered                                | million carats |        |        | 0.77      |        |        | 10.85    |        |        |        |        | 0.93      |        |        |
| Carats sold                                   | million carats |        |        | 0.69      |        |        | 3.47     |        |        |        |        | 0.90      |        |        |
| Number of companies placing bids              |                |        |        | 29        |        |        | 20       |        |        |        |        | 35        |        |        |
| Average number of bids per lot                |                |        |        | 11        |        |        | 3        |        |        |        |        | 11        |        |        |
| Number of lots offered                        |                |        |        | 23        |        |        | 33       |        |        |        |        | 19        |        |        |
| Number of lots sold                           |                |        |        | 20        |        |        | 17       |        |        |        |        | 16        |        |        |
| Percentage of lots sold                       | %              |        |        | 87%       |        |        | 52%      |        |        |        |        | 84%       |        |        |
| Percentage of lots sold by weight             | %              |        |        | 89%       |        |        | 32%      |        |        |        |        | 98%       |        |        |
| Total sales realised at auction               | USD million    |        |        | 26.2      |        |        | 9.0      |        |        |        |        | 26.8      |        |        |
| Average per carat sales value                 | USD / carat    |        |        | 38.25     |        |        | 2.61     |        |        |        |        | 29.71     |        |        |

<sup>(</sup>e) HQ stands for Higher Quality, CQ stands for Commercial Quality.

| KAGEM Monthly Summary (a)                     | Units          | Jan-13 | Feb-13 | Mar-13 | Apr-13    | May-13 | Jun-13 | Jul-13    | Aug-13 | Sep-13 | Oct-13 | Nov-13    | Dec-13 | CY2013 |
|-----------------------------------------------|----------------|--------|--------|--------|-----------|--------|--------|-----------|--------|--------|--------|-----------|--------|--------|
| PRODUCTION                                    |                |        |        |        |           | •      |        |           |        |        |        |           |        |        |
| Gemstone production (emerald+beryl), of which | '000 carats    | 3,045  | 2,269  | 1,190  | 1,916     | 3,802  | 3,230  | 1,717     | 2,108  | 2,643  | 1,872  | 1,243     | 739    | 25,774 |
| Premium emerald (b)                           | '000 carats    | 21.6   | 24.0   | 9.9    | 2.3       | 3.7    | 8.7    | 5.2       | 18.8   | 26.3   | 13.0   | 1.0       | 1.6    | 136.1  |
| Emerald                                       | '000 carats    | 811    | 568    | 258    | 527       | 1,253  | 815    | 353       | 804    | 1,201  | 889    | 300       | 158    | 7,937  |
| Beryl-1                                       | '000 carats    | 1,444  | 1,026  | 543    | 805       | 1,657  | 1,317  | 804       | 772    | 779    | 638    | 543       | 377    | 10,706 |
| Beryl-2                                       | '000 carats    | 768    | 651    | 380    | 582       | 888    | 1,089  | 555       | 514    | 637    | 332    | 399       | 202    | 6,995  |
| Ore production (reaction zone)                | '000 tonnes    | 9.14   | 8.14   | 7.26   | 7.81      | 9.96   | 10.03  | 7.90      | 7.90   | 5.64   | 7.12   | 6.51      | 3.59   | 91.00  |
| Grade (emerald+beryl / reaction zone)         | carats / tonne | 333    | 279    | 164    | 245       | 382    | 322    | 217       | 267    | 469    | 263    | 191       | 206    | 283    |
| Waste mined (including TMS)                   | '000 tonnes    | 669    | 699    | 871    | 851       | 782    | 848    | 462       | 676    | 757    | 783    | 679       | 478    | 8,554  |
| Total rock handling                           | '000 tonnes    | 678    | 707    | 879    | 858       | 792    | 858    | 469       | 684    | 762    | 790    | 685       | 482    | 8,645  |
| Stripping ratio                               |                | 73     | 86     | 120    | 109       | 78     | 85     | 58        | 86     | 134    | 110    | 104       | 133    | 94     |
| CAPITAL EXPENDITURE                           |                |        |        |        |           |        |        |           |        |        |        |           |        |        |
| Property, plant and equipment (c)             | USD '000       | 448    | 448    | 448    | 448       | 448    | 448    | 248       | 248    | 248    | 248    | 248       | 248    | 4,180  |
| Capitalised waste stripping                   | USD '000       | 939    | 975    | 1,450  | 1,695     | 1,393  | 1,489  | 337       | 1,018  | 1,222  | 1,107  | 711       | 447    | 12,783 |
| CASH COSTS (d)                                |                |        |        |        |           |        |        |           |        |        |        |           |        |        |
| Total cash operating costs                    | USD '000       | 2,225  | 2,202  | 2,572  | 2,960     | 2,921  | 3,195  | 1,691     | 2,325  | 2,832  | 2,828  | 2,217     | 1,723  | 29,691 |
| Gemstone cash unit cost (emerald+beryl)       | USD / carat    | 0.73   | 0.97   | 2.16   | 1.54      | 0.77   | 0.99   | 0.98      | 1.10   | 1.07   | 1.51   | 1.78      | 2.33   | 1.15   |
| Ore (reaction zone) cash unit cost            | USD / tonne    | 243    | 270    | 354    | 379       | 293    | 319    | 214       | 294    | 503    | 397    | 340       | 480    | 326    |
| Rock handling cash unit cost                  | USD / tonne    | 3.28   | 3.11   | 2.93   | 3.45      | 3.69   | 3.72   | 3.60      | 3.40   | 3.72   | 3.58   | 3.24      | 3.58   | 3.43   |
| AUCTION RESULTS                               |                |        |        |        |           |        |        |           |        |        |        |           |        |        |
|                                               |                |        |        |        | 15-19 Apr |        |        | 15-19 Jul |        |        |        | 11-15 Nov |        |        |
| Dates                                         |                |        |        |        | 2013      |        |        | 2013      |        |        |        | 2013      |        |        |
|                                               |                |        |        |        | Lusaka,   |        |        | Lusaka,   |        |        |        | Lusaka,   |        |        |
| Location                                      |                |        |        |        | Zambia    |        |        | Zambia    |        |        |        | Zambia    |        |        |
| Type (e)                                      |                |        |        |        | CQ        |        |        | HQ        |        |        |        | CQ        |        |        |
| Carats offered                                | million carats |        |        |        | 17.34     |        |        | 0.58      |        |        |        | 5.62      |        |        |
| Carats sold                                   | million carats |        |        |        | 6.30      |        |        | 0.58      |        |        |        | 4.94      |        |        |
| Number of companies placing bids              |                |        |        |        | 25        |        |        | 36        |        |        |        | 20        |        |        |
| Average number of bids per lot                |                |        |        |        | 6         |        |        | 15        |        |        |        | 7         |        |        |
| Number of lots offered                        |                |        |        |        | 28        |        |        | 18        |        |        |        | 21        |        |        |
| Number of lots sold                           |                |        |        |        | 23        |        |        | 18        |        |        |        | 19        |        |        |
| Percentage of lots sold                       | %              |        |        |        | 82%       |        |        | 100%      |        |        |        | 90%       |        |        |
| Percentage of lots sold by weight             | %              |        |        |        | 36%       |        |        | 100%      |        |        |        | 88%       |        |        |
| Total sales realised at auction               | USD million    |        |        |        | 15.2      |        |        | 31.5      |        |        |        | 16.4      |        |        |
| Average per carat sales value                 | USD / carat    |        |        |        | 2.42      |        |        | 54.00     |        |        |        | 3.32      |        |        |

<sup>(</sup>e) HQ stands for Higher Quality, CQ stands for Commercial Quality.

| KAGEM Monthly Summary (a)                     | Units          | Jan-14 | Feb-14    | Mar-14 | Apr-14 | May-14 | Jun-14 | Jul-14 | Aug-14  | Sep-14 | Oct-14 | Nov-14    | Dec-14 | CY2014 |
|-----------------------------------------------|----------------|--------|-----------|--------|--------|--------|--------|--------|---------|--------|--------|-----------|--------|--------|
| PRODUCTION                                    |                |        |           |        |        |        |        |        |         | -      |        |           |        |        |
| Gemstone production (emerald+beryl), of which | '000 carats    | 953    | 1,485     | 1,120  | 1,869  | 2,145  | 2,318  | 2,954  | 1,294   | 2,004  | 1,842  | 1,823     | 2,093  | 21,900 |
| Premium emerald (b)                           | '000 carats    | 1.1    | 3.4       | 1.2    | 7.0    | 8.1    | 11.3   | 11.4   | 5.6     | 2.0    | 3.0    | 0.5       | 4.8    | 59.3   |
| Emerald                                       | '000 carats    | 274    | 354       | 339    | 611    | 705    | 789    | 644    | 338     | 512    | 431    | 308       | 369    | 5,675  |
| Beryl-1                                       | '000 carats    | 376    | 474       | 458    | 742    | 953    | 996    | 801    | 479     | 967    | 818    | 603       | 554    | 8,222  |
| Beryl-2                                       | '000 carats    | 301    | 654       | 322    | 510    | 479    | 521    | 1,497  | 472     | 523    | 590    | 911       | 1,164  | 7,943  |
| Ore production (reaction zone)                | '000 tonnes    | 6.65   | 5.76      | 5.57   | 6.69   | 8.12   | 8.54   | 9.77   | 9.69    | 9.93   | 10.13  | 12.14     | 8.22   | 101.20 |
| Grade (emerald+beryl / reaction zone)         | carats / tonne | 143    | 258       | 201    | 279    | 264    | 271    | 302    | 134     | 202    | 182    | 150       | 255    | 216    |
| Waste mined (including TMS)                   | '000 tonnes    | 336    | 231       | 414    | 356    | 1,143  | 1,014  | 874    | 1,143   | 1,195  | 1,172  | 1,402     | 1,566  | 10,846 |
| Total rock handling                           | '000 tonnes    | 343    | 237       | 420    | 363    | 1,151  | 1,022  | 883    | 1,152   | 1,205  | 1,182  | 1,414     | 1,574  | 10,947 |
| Stripping ratio                               |                | 51     | 40        | 74     | 53     | 141    | 119    | 89     | 118     | 120    | 116    | 115       | 191    | 107    |
| CAPITAL EXPENDITURE                           |                |        |           |        |        |        |        |        |         |        |        |           |        |        |
| Property, plant and equipment (c)             | USD '000       | 248    | 248       | 248    | 248    | 248    | 248    | 4,443  | 39      | 87     | 422    | 3,616     | 2,407  | 12,505 |
| Capitalised waste stripping                   | USD '000       | 67     | 130       | 172    | 254    | 1,909  | 1,551  | 1,022  | 1,287   | 1,613  | 1,357  | 2,006     | 2,921  | 14,289 |
| CASH COSTS (d)                                |                |        |           |        |        |        |        |        |         |        |        |           |        |        |
| Total cash operating costs                    | USD '000       | 1,629  | 1,639     | 1,665  | 1,625  | 3,436  | 3,559  | 2,739  | 2,971   | 3,639  | 3,634  | 3,804     | 4,704  | 35,044 |
| Gemstone cash unit cost (emerald+beryl)       | USD / carat    | 1.71   | 1.10      | 1.49   | 0.87   | 1.60   | 1.54   | 0.93   | 2.29    | 1.82   | 1.97   | 2.09      | 2.25   | 1.60   |
| Ore (reaction zone) cash unit cost            | USD / tonne    | 245    | 285       | 299    | 243    | 423    | 417    | 280    | 307     | 367    | 359    | 313       | 572    | 346    |
| Rock handling cash unit cost                  | USD / tonne    | 4.75   | 6.92      | 3.96   | 4.48   | 2.98   | 3.48   | 3.10   | 2.58    | 3.02   | 3.07   | 2.69      | 2.99   | 3.20   |
| AUCTION RESULTS                               |                |        |           |        |        |        |        |        |         |        |        |           |        |        |
|                                               |                |        | 21-25 Feb |        |        |        |        |        | 5-8 Aug |        |        | 13-17 Nov |        |        |
| Dates                                         |                |        | 2014      |        |        |        |        |        | 2014    |        |        | 2014      |        |        |
|                                               |                |        | Lusaka,   |        |        |        |        |        | Lusaka, |        |        | Lusaka,   |        |        |
| Location                                      |                |        | Zambia    |        |        |        |        |        | Zambia  |        |        | Zambia    |        |        |
| Type (e)                                      |                |        | HQ        |        |        |        |        |        | CQ      |        |        | HQ        |        |        |
| Carats offered                                | million carats |        | 0.84      |        |        |        |        |        | 12.11   |        |        | 0.60      |        |        |
| Carats sold                                   | million carats |        | 0.62      |        |        |        |        |        | 11.58   |        |        | 0.53      |        |        |
| Number of companies placing bids              |                |        | 34        |        |        |        |        |        | 21      |        |        | 34        |        |        |
| Average number of bids per lot                |                |        | 13        |        |        |        |        |        | 7       |        |        | 12        |        |        |
| Number of lots offered                        |                |        | 17        |        |        |        |        |        | 21      |        |        | 17        |        |        |
| Number of lots sold                           |                |        | 15        |        |        |        |        |        | 17      |        |        | 16        |        |        |
| Percentage of lots sold                       | %              |        | 88%       |        |        |        |        |        | 81%     |        |        | 94%       |        |        |
| Percentage of lots sold by weight             | %              |        | 74%       |        |        |        |        |        | 96%     |        |        | 89%       |        |        |
| Total sales realised at auction               | USD million    |        | 36.5      |        |        |        |        |        | 15.5    |        |        | 34.9      |        |        |
| Average per carat sales value                 | USD / carat    |        | 59.31     |        |        |        |        |        | 1.34    |        |        | 65.89     |        |        |

<sup>(</sup>e) HQ stands for Higher Quality, CQ stands for Commercial Quality.

| KAGEM Monthly Summary (a)                     | Units          | Jan-15 | Feb-15    | Mar-15 | Apr-15 | May-15 | Jun-15 | Jul-15 | Aug-15 | Sep-15    | Oct-15 | Nov-15    | Dec-15 | CY2015 |
|-----------------------------------------------|----------------|--------|-----------|--------|--------|--------|--------|--------|--------|-----------|--------|-----------|--------|--------|
| PRODUCTION                                    |                |        |           |        | •      |        |        |        |        | •         |        |           |        |        |
| Gemstone production (emerald+beryl), of which | '000 carats    | 1,823  | 3,306     | 4,766  | 3,063  | 2,988  | 2,156  | 1,911  | 2,997  | 2,576     | 2,576  | 2,815     | 2,984  | 33,960 |
| Premium emerald (b)                           | '000 carats    | 3.5    | 5.0       | 47.4   | 22.0   | 12.2   | 8.0    | 7.4    | 5.6    | 5.0       | 5.2    | 5.3       | 35.5   | 162.1  |
| Emerald                                       | '000 carats    | 335    | 657       | 1,434  | 862    | 969    | 651    | 525    | 837    | 619       | 588    | 837       | 913    | 9,226  |
| Beryl-1                                       | '000 carats    | 635    | 1,616     | 2,089  | 1,162  | 1,243  | 874    | 789    | 1,098  | 1,002     | 1,118  | 1,061     | 1,172  | 13,857 |
| Beryl-2                                       | '000 carats    | 849    | 1,028     | 1,196  | 1,017  | 763    | 624    | 589    | 1,057  | 950       | 865    | 912       | 864    | 10,716 |
| Ore production (reaction zone)                | '000 tonnes    | 7.71   | 8.48      | 11.69  | 11.74  | 14.25  | 10.52  | 8.32   | 11.78  | 11.64     | 8.41   | 9.04      | 12.64  | 126.22 |
| Grade (emerald+beryl / reaction zone)         | carats / tonne | 236    | 390       | 408    | 261    | 210    | 205    | 230    | 255    | 221       | 306    | 311       | 236    | 269    |
| Waste mined (including TMS)                   | '000 tonnes    | 1,242  | 1,302     | 1,447  | 999    | 1,214  | 1,386  | 1,693  | 1,457  | 928       | 961    | 940       | 874    | 14,444 |
| Total rock handling                           | '000 tonnes    | 1,250  | 1,311     | 1,459  | 1,011  | 1,228  | 1,396  | 1,702  | 1,469  | 940       | 970    | 949       | 887    | 14,570 |
| Stripping ratio                               |                | 161    | 154       | 123    | 85     | 85     | 130    | 203    | 124    | 78        | 110    | 103       | 69     | 114    |
| CAPITAL EXPENDITURE                           |                |        |           |        |        |        |        |        |        |           |        |           |        |        |
| Property, plant and equipment (c)             | USD '000       | 118    | 1,213     | -      | -      | 960    | 732    | 34     | 132    | -         | 383    | -         | 144    | 3,716  |
| Capitalised waste stripping                   | USD '000       | 2,303  | 1,551     | 2,061  | 1,453  | 1,462  | 1,728  | 1,331  | 845    | 297       | -      | -         | -      | 13,031 |
| CASH COSTS (d)                                |                |        |           |        |        |        |        |        |        |           |        |           |        |        |
| Total cash operating costs                    | USD '000       | 4,160  | 3,316     | 3,929  | 3,379  | 3,451  | 4,096  | 3,275  | 2,592  | 2,531     | 2,981  | 2,215     | 2,814  | 38,739 |
| Gemstone cash unit cost (emerald+beryl)       | USD / carat    | 2.28   | 1.00      | 0.82   | 1.10   | 1.15   | 1.90   | 1.71   | 0.86   | 0.98      | 1.16   | 0.79      | 0.94   | 1.14   |
| Ore (reaction zone) cash unit cost            | USD / tonne    | 539    | 391       | 336    | 288    | 242    | 389    | 394    | 220    | 217       | 354    | 245       | 223    | 307    |
| Rock handling cash unit cost                  | USD / tonne    | 3.33   | 2.53      | 2.69   | 3.34   | 2.81   | 2.93   | 1.92   | 1.76   | 2.69      | 3.07   | 2.33      | 3.17   | 2.66   |
| AUCTION RESULTS                               |                |        |           |        |        |        |        |        |        |           |        |           |        |        |
|                                               |                |        | 24-27 Feb |        |        |        |        |        |        | 31 Aug-4  |        | 18-21 Nov |        |        |
| Dates                                         |                |        | 2015      |        |        |        |        |        |        | Sep 2015  |        | 2015      |        |        |
|                                               |                |        | Lusaka,   |        |        |        |        |        |        |           |        | Jaipur,   |        |        |
| Location                                      |                |        | Zambia    |        |        |        |        |        |        | Singapore |        | India     |        |        |
| Type (e)                                      |                |        | CQ        |        |        |        |        |        |        | HQ        |        | CQ        |        |        |
| Carats offered                                | million carats |        | 10.10     |        |        |        |        |        |        | 0.60      |        | 5.07      |        |        |
| Carats sold                                   | million carats |        | 3.90      |        |        |        |        |        |        | 0.59      |        | 4.45      |        |        |
| Number of companies placing bids              |                |        | 21        |        |        |        |        |        |        | 37        |        | 29        |        |        |
| Average number of bids per lot                |                |        | 5         |        |        |        |        |        |        | 11        |        | 6         |        |        |
| Number of lots offered                        |                |        | 26        |        |        |        |        |        |        | 19        |        | 23        |        |        |
| Number of lots sold                           |                |        | 19        |        |        |        |        |        |        | 18        |        | 18        |        |        |
| Percentage of lots sold                       | %              |        | 73%       |        |        |        |        |        |        | 95%       |        | 78%       |        |        |
| Percentage of lots sold by weight             | %              |        | 39%       |        |        |        |        |        |        | 98%       |        | 88%       |        |        |
| Total sales realised at auction               | USD million    |        | 14.5      |        |        |        |        |        |        | 34.7      |        | 19.2      |        |        |
| Average per carat sales value                 | USD / carat    |        | 3.72      |        |        |        |        |        |        | 58.42     |        | 4.32      |        |        |

<sup>(</sup>e) HQ stands for Higher Quality, CQ stands for Commercial Quality.

| KAGEM Monthly Summary (a)                     | Units          | Jan-16 | Feb-16 | Mar-16 | Apr-16   | May-16    | Jun-16 | Jul-16 | Aug-16 | Sep-16    | Oct-16 | Nov-16 | Dec-16 | CY2016 |
|-----------------------------------------------|----------------|--------|--------|--------|----------|-----------|--------|--------|--------|-----------|--------|--------|--------|--------|
| PRODUCTION                                    |                |        |        |        |          |           |        |        |        |           |        |        |        |        |
| Gemstone production (emerald+beryl), of which | '000 carats    | 2,025  | 2,406  | 2,691  | 1,998    | 1,657     | 3,552  | 942    | 1,026  | 4,071     | 1,649  | 1,752  | 1,212  | 24,981 |
| Premium emerald (b)                           | '000 carats    | 18.0   | 6.6    | 8.6    | 5.1      | 7.3       | 5.7    | 0.8    | 1.4    | 7.8       | 5.0    | 3.0    | 0.5    | 69.9   |
| Emerald                                       | '000 carats    | 638    | 845    | 1,159  | 475      | 403       | 1,650  | 200    | 206    | 1,006     | 380    | 463    | 254    | 7,679  |
| Beryl-1                                       | '000 carats    | 820    | 905    | 1,112  | 784      | 693       | 1,271  | 386    | 376    | 1,722     | 602    | 641    | 459    | 9,769  |
| Beryl-2                                       | '000 carats    | 550    | 650    | 411    | 734      | 554       | 626    | 354    | 443    | 1,335     | 663    | 646    | 498    | 7,463  |
| Ore production (reaction zone)                | '000 tonnes    | 8.80   | 8.49   | 6.54   | 12.02    | 11.71     | 15.30  | 10.32  | 13.93  | 10.19     | 9.45   | 9.59   | 11.08  | 127.42 |
| Grade (emerald+beryl / reaction zone)         | carats / tonne | 230    | 283    | 411    | 166      | 142       | 232    | 91     | 74     | 399       | 174    | 183    | 109    | 196    |
| Waste mined (including TMS)                   | '000 tonnes    | 748    | 980    | 902    | 1,057    | 1,017     | 1,092  | 1,020  | 998    | 939       | 896    | 927    | 750    | 11,326 |
| Total rock handling                           | '000 tonnes    | 757    | 988    | 909    | 1,069    | 1,029     | 1,108  | 1,030  | 1,012  | 949       | 905    | 936    | 761    | 11,454 |
| Stripping ratio                               |                | 85     | 114    | 137    | 87       | 86        | 70     | 96     | 72     | 92        | 94     | 96     | 68     | 88     |
| CAPITAL EXPENDITURE                           |                |        |        |        |          |           |        |        |        |           |        |        |        |        |
| Property, plant and equipment (c)             | USD '000       | 197    | 10     | 2,562  | 57       | 7         | 54     | 207    | 115    | 237       | 104    | 3      | 62     | 3,616  |
| Capitalised waste stripping                   | USD '000       | -      | -      | -      | -        | -         | -      | -      | -      | -         | -      | -      | -      | -      |
| CASH COSTS (d)                                |                |        |        |        |          |           |        |        |        |           |        |        |        |        |
| Total cash operating costs                    | USD '000       | 2,568  | 2,072  | 2,148  | 2,293    | 2,658     | 3,114  | 2,202  | 2,334  | 2,559     | 2,580  | 2,564  | 2,346  | 29,436 |
| Gemstone cash unit cost (emerald+beryl)       | USD / carat    | 1.27   | 0.86   | 0.80   | 1.15     | 1.60      | 0.88   | 2.34   | 2.28   | 0.63      | 1.56   | 1.46   | 1.94   | 1.18   |
| Ore (reaction zone) cash unit cost            | USD / tonne    | 292    | 244    | 328    | 191      | 227       | 204    | 213    | 168    | 251       | 273    | 267    | 212    | 231    |
| Rock handling cash unit cost                  | USD / tonne    | 3.39   | 2.10   | 2.36   | 2.14     | 2.58      | 2.81   | 2.14   | 2.31   | 2.70      | 2.85   | 2.74   | 3.08   | 2.57   |
| AUCTION RESULTS                               |                |        |        |        |          |           |        |        |        |           |        |        |        |        |
|                                               |                |        |        |        | 30 Mar-3 | 17-20 May |        |        |        | 26-29 Sep |        |        |        |        |
| Dates                                         |                |        |        |        | Apr 2016 | 2016      |        |        |        | 2016      |        |        |        |        |
|                                               |                |        |        |        | Lusaka,  | Jaipur,   |        |        |        | Jaipur,   |        |        |        |        |
| Location                                      |                |        |        |        | Zambia   | India     |        |        |        | India     |        |        |        |        |
| Type (e)                                      |                |        |        |        | HQ       | CQ        |        |        |        | CQ        |        |        |        |        |
| Carats offered                                | million carats |        |        |        | 0.56     | 3.67      |        |        |        | 4.05      |        |        |        |        |
| Carats sold                                   | million carats |        |        |        | 0.47     | 2.78      |        |        |        | 3.27      |        |        |        |        |
| Number of companies placing bids              |                |        |        |        | 33       | 26        |        |        |        | 30        |        |        |        |        |
| Average number of bids per lot                |                |        |        |        | 9        | 7         |        |        |        | 7         |        |        |        |        |
| Number of lots offered                        |                |        |        |        | 18       | 18        |        |        |        | 19        |        |        |        |        |
| Number of lots sold                           |                |        |        |        | 16       | 14        |        |        |        | 15        |        |        |        |        |
| Percentage of lots sold                       | %              |        |        |        | 89%      | 78%       |        |        |        | 79%       |        |        |        |        |
| Percentage of lots sold by weight             | %              |        |        |        | 84%      | 76%       |        |        |        | 81%       |        |        |        |        |
| Total sales realised at auction               | USD million    |        |        |        | 33.1     | 14.3      |        |        |        | 10.7      |        |        |        |        |
| Average per carat sales value                 | USD / carat    |        |        |        | 70.68    | 5.15      |        |        |        | 3.28      |        |        |        |        |

<sup>(</sup>e) HQ stands for Higher Quality, CQ stands for Commercial Quality.

| KAGEM Monthly Summary (a)                     | Units          | Jan-17 | Feb-17    | Mar-17 | Apr-17 | May-17    | Jun-17 | Jul-17 | Aug-17 | Sep-17 | Oct-17 (f) | Nov-17 | Dec-17 | CY2017 |
|-----------------------------------------------|----------------|--------|-----------|--------|--------|-----------|--------|--------|--------|--------|------------|--------|--------|--------|
| PRODUCTION                                    |                |        |           |        |        |           |        |        | -      |        |            |        |        |        |
| Gemstone production (emerald+beryl), of which | '000 carats    | 1,371  | 1,270     | 1,833  | 1,675  | 993       | 1,266  | 1,047  | 1,137  | 2,008  | 1,769      | 4,064  | 2,777  | 21,210 |
| Premium emerald (b)                           | '000 carats    | 5.6    | 1.4       | 1.0    | 1.9    | 0.9       | 8.5    | 3.8    | 2.2    | 13.0   | 2.8        | 24.0   | 4.3    | 69.3   |
| Emerald                                       | '000 carats    | 384    | 248       | 553    | 414    | 215       | 336    | 281    | 263    | 444    | 454        | 1,131  | 652    | 5,375  |
| Beryl-1                                       | '000 carats    | 512    | 577       | 763    | 662    | 380       | 445    | 369    | 405    | 647    | 602        | 1,398  | 1,002  | 7,763  |
| Beryl-2                                       | '000 carats    | 469    | 442       | 516    | 598    | 397       | 478    | 393    | 467    | 903    | 710        | 1,511  | 1,118  | 8,003  |
| Ore production (reaction zone)                | '000 tonnes    | 7.08   | 7.73      | 8.51   | 9.53   | 9.54      | 13.72  | 9.68   | 12.68  | 14.44  | 17.68      | 20.14  | 15.26  | 145.99 |
| Grade (emerald+beryl / reaction zone)         | carats / tonne | 194    | 164       | 215    | 176    | 104       | 92     | 108    | 90     | 139    | 100        | 202    | 182    | 145    |
| Waste mined (including TMS)                   | '000 tonnes    | 774    | 617       | 746    | 1,114  | 1,260     | 1,017  | 1,083  | 976    | 892    | 848        | 831    | 793    | 10,952 |
| Total rock handling                           | '000 tonnes    | 781    | 625       | 755    | 1,124  | 1,270     | 1,031  | 1,092  | 989    | 906    | 866        | 851    | 808    | 11,098 |
| Stripping ratio                               |                | 109    | 80        | 87     | 117    | 132       | 74     | 111    | 76     | 61     | 48         | 41     | 52     | 75     |
| CAPITAL EXPENDITURE                           |                |        |           |        |        |           |        |        |        |        |            |        |        |        |
| Property, plant and equipment (c)             | USD '000       | 464    | 9         | 210    | 51     | 17        | 446    | 11     | 66     | -      | 149        | 308    | 980    | 2,711  |
| CASH COSTS (d)                                |                |        |           |        |        |           |        |        |        |        |            |        |        |        |
| Total cash operating costs                    | USD '000       | 2,623  | 2,385     | 2,767  | 2,699  | 2,811     | 3,376  | 2,603  | 2,866  | 3,381  | 3,007      | 3,028  | 2,843  | 34,389 |
| Gemstone cash unit cost (emerald+beryl)       | USD / carat    | 1.91   | 1.88      | 1.51   | 1.61   | 2.83      | 2.67   | 2.49   | 2.52   | 1.68   | 1.70       | 0.75   | 1.02   | 1.62   |
| Ore (reaction zone) cash unit cost            | USD / tonne    | 370    | 309       | 325    | 283    | 295       | 246    | 269    | 226    | 234    | 170        | 150    | 186    | 236    |
| Rock handling cash unit cost                  | USD / tonne    | 3.36   | 3.82      | 3.67   | 2.40   | 2.21      | 3.27   | 2.38   | 2.90   | 3.73   | 3.47       | 3.56   | 3.52   | 3.10   |
| AUCTION RESULTS                               |                |        |           |        |        |           |        |        |        |        |            |        |        |        |
|                                               |                |        | 13-17 Feb |        |        | 15-18 May |        |        |        |        | 2-5 Oct    |        |        |        |
| Dates                                         |                |        | 2017      |        |        | 2017      |        |        |        |        | 2017       |        |        |        |
|                                               |                |        | Lusaka,   |        |        | Jaipur,   |        |        |        |        | Lusaka,    |        |        |        |
| Location                                      |                |        | Zambia    |        |        | India     |        |        |        |        | Zambia     |        |        |        |
| Type (e)                                      |                |        | HQ        |        |        | CQ        |        |        |        |        | HQ         |        |        |        |
| Carats offered                                | million carats |        | 0.42      |        |        | 3.10      |        |        |        |        | 0.33       |        |        |        |
| Carats sold                                   | million carats |        | 0.35      |        |        | 3.10      |        |        |        |        | 0.33       |        |        |        |
| Number of companies placing bids              |                |        | 34        |        |        | 33        |        |        |        |        | 36         |        |        |        |
| Average number of bids per lot                |                |        | 7         |        |        | 9         |        |        |        |        | 11         |        |        |        |
| Number of lots offered                        |                |        | 19        |        |        | 23        |        |        |        |        | 18         |        |        |        |
| Number of lots sold                           |                |        | 17        |        |        | 23        |        |        |        |        | 18         |        |        |        |
| Percentage of lots sold                       | %              |        | 89%       |        |        | 100%      |        |        |        |        | 100%       |        |        |        |
| Percentage of lots sold by weight             | %              |        | 84%       |        |        | 100%      |        |        |        |        | 100%       |        |        |        |
| Total sales realised at auction               | USD million    |        | 22.3      |        |        | 14.5      |        |        |        |        | 21.5       |        |        |        |
| Average per carat sales value                 | USD / carat    |        | 63.61     |        |        | 4.68      |        |        |        |        | 66.21      |        |        |        |