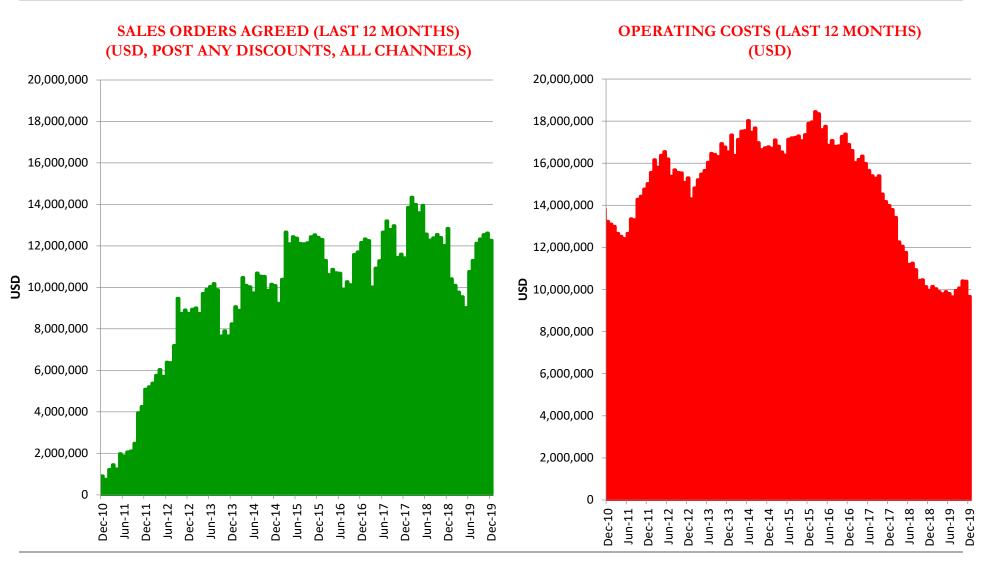

ONTEPUEZ PREMIUM RUBY PRODUCTION (LAST 12 MONTHS, in CARATS)



#### MRM CUMULATIVE PREMIUM RUBY (PR) PRODUCTION (CARATS) BY CALENDAR YEAR



#### MRM CUMULATIVE RUBY (R) AND TUMBLE RUBY PRODUCTION (CARATS) BY CALENDAR YEAR



#### MONTEPUEZ LAST 12 MONTH OPERATING COSTS (ACTUAL CASH COST BASIS) USD'000 (UNAUDITED)



#### MONTEPUEZ LAST 12 MONTH ROCK HANDLING (TONNES)



#### MONTEPUEZ LAST 12 MONTH UNIT ROCK HANDLING COSTS (USD / TONNE OF ROCK MINED)



#### MONTEPUEZ UNIT COST PER PREMIUM CARAT (LAST 12 MONTHS, in USD/carat, CASH COST BASIS)



#### MONTEPUEZ UNIT COST PER OVERALL CARAT (LAST 12 MONTHS, in USD/carat, CASH COST BASIS)



#### MONTEPUEZ CAPITAL EXPENDITURE (LAST 12 MONTHS, ACTUAL CASH COST BASIS in USD'000, UNAUDITED)





### GEMFIELDS GROUP LIMITED FABERGÉ PERFORMANCE



### GEMFIELDS GROUP LIMITED FABERGÉ PERFORMANCE

### NO. OF PIECES SOLD, LAST 12 MONTHS (NO. OF PIECES, ALL CHANNELS)



### NO. OF SALES TRANSACTIONS, LAST 12 MONTHS (NO. OF SALES TRANSACTIONS, ALL CHANNELS)



- Rolling 12 month No. of Pieces covered by Sales Orders Agreed (Wholesale)
- Rolling 12 month No. of Pieces covered by Sales Orders Agreed (Retail)

### GEMFIELDS GROUP LIMITED FABERGÉ PERFORMANCE